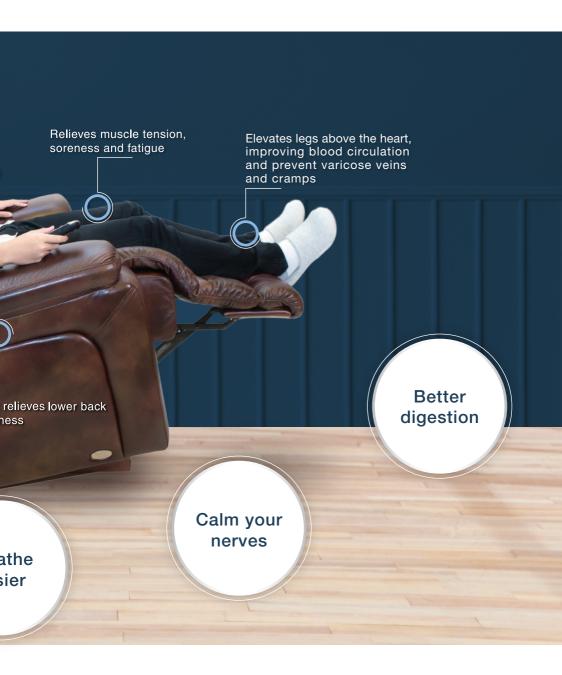

on the power

- Power controlled reclining to nearly any position for personalized comfort
- Effortlessly go from sitting to fully reclined in just six seconds
- Stable base ensures smooth reclining operation

#### **Rocker Recliners / Wall Recliners**

• 1PT: Power Rocking Recliner [XR]

• 16P : Power Wall Recliner [XRw]

• Y10 : PowerPlus Rocking Recliner [XR+]

• Y16 : PowerPlus Wall Recliner [XRw+]

#### **Power Lift Recliners**

• TBR: Bronze Power Lift Recliner

• TPL: Platinum Power Lift Recliner [XR]

• TPH: Diamond Power Lift Recliner [XR+]

#### **Home Theaters**

• 4PT: Power Rocker Reclining Home Theater

• P39 : Power Wall Reclining Home Theater

 H39: Power Wall Reclining Home Theater with Adjustable Headrest & Lumbar

#### Loveseats / Sofas





# Wellness with La-Z-Boy





# Power Recliner



# Features





Back and legrest adjust independently to suit your reclining preference.



Complete support to the entire body in all positions, even when reclining.



9V battery backup during a power outage.

# Power Recliner



#### Power ReclineXI

#### POWER ROCKING RECLINER [1PT]

Innovative rocking recliners offer an independently powered bar and legrest for limitless positions.





#### POWER WALL RECLINER [16P]

Enjoy reclining comfort with space-saving convenience that lets you fully recline just inches from a wall.

WALL

### Power ReclineXR+/XRw+

#### POWERPLUS ROCKING RECLINER [Y10]

Rock your way into relaxation, or recline at the touch of a button. PLUS-Up your PowerSeries reclining experience with added benefits, Power-Tilt Headrest and Power Lumbar