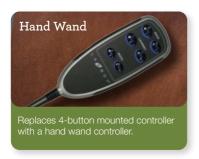

# Plus-up Features

**FIND ME BUTTON** 

your remote.

Press the button to find

**DO NOT DISTURB** 

Temporarily disables the