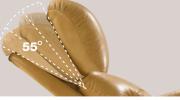

#### Power-Tilt Headrest [TPH]

To maintain a perfect line of sight with proper support.

To relieve lower back fatigue and stiffness.