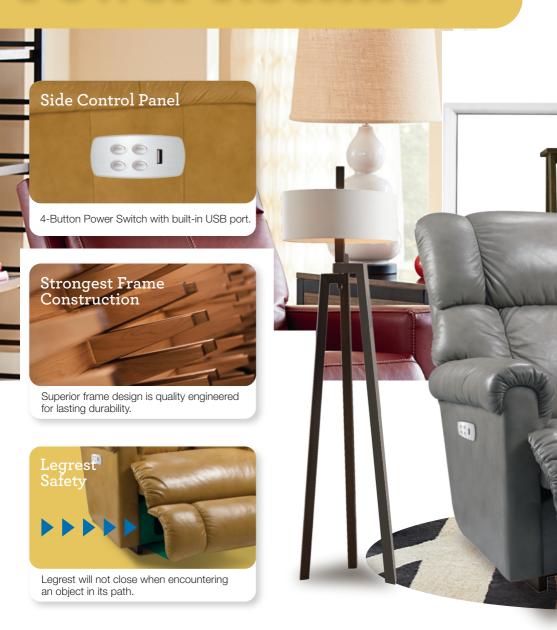

Drop-down table [P35]

4-Batton Power Switch with bailt-in USB port.

Legrest will not close when encountering an object in its path.