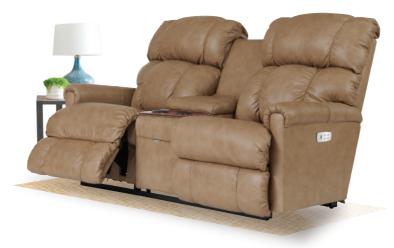

#### POWER ROCKER RECLINING HOME THEATER [4PT]

Full-featured rocking and reclining home theater loveseat. Come with wooden top console with hidden storage, cup holders and front-facing drawer.