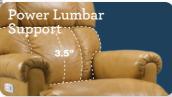

To relieve lower back fatigue and stiffness.

To maintain a perfect line of sight with proper support.

To relieve lower back fatigue and stiffness.

Contains all adjustments with easy toggles. It comes with a home button, two memory positions, and a USB port.