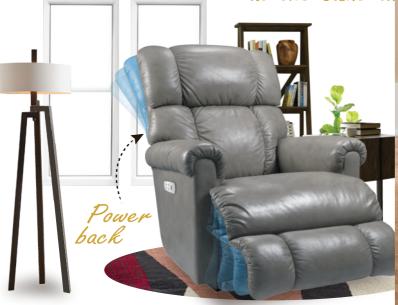

#### PowerReclineXR®

The next generation of power recliners with an independently operating back and legrest for virtually limitless relaxing positions.

#### PowerReclineXR®+

We've taken PowerReclineXR, and amped it up by adding power lumbar and a power-tilt headrest that's perfect for reading or watching TV.

ment น้องจีน.pdf - Adobe Acrobat Pro