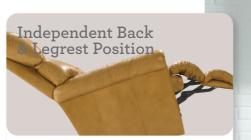

#### PowerReclineXR®

The next generation of power recliners with an independently operating back and legrest for virtually limitless relaxing positions.

# Features

Back and legrest adjust independently to suit your reclining preference.

Complete support to the entire body in all positions, even when reclining.

9V battery backup during a power outage.