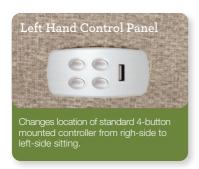

# Plus-up Features

**FIND ME BUTTON** 

your remote.

Press the button to find

**DO NOT DISTURB** 

Temporarily disables the