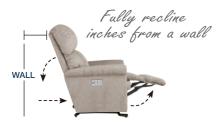

#### PowerReclineXRw®

Relax and enjoy all the comfort of PowerReclineXR with space-saving convenience to fully recline just inches from a wall.

#### POWER WALL RECLINER [16P]

Enjoy reclining comfort with space-saving convenience that lets you fully recline just inches from a wall.

WALL