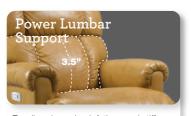

ower Recliner



# Features





Back and legrest adjust independently to suit your reclining preference.



Complete support to the entire body in all positions, even when reclining.



9V battery backup during a power outage.

# Power Recliner



#### Power ReclineXI

#### POWER ROCKING RECLINER [1PT]

Innovative rocking recliners offer an independently powered bar and legrest for limitless positions.





#### POWER WALL RECLINER [16P]

Enjoy reclining comfort with space-saving convenience that lets you fully recline just inches from a wall.

WALL

### Power ReclineXR+/XRw+

#### POWERPLUS ROCKING RECLINER [Y10]

Rock your way into relaxation, or recline at the touch of a button. PLUS-Up your PowerSeries reclining experience with added benefits, Power-Tilt Headrest and Power Lumbar.





To relieve lower back fatigue and stiffness.



#### POWERPLUS WALL RECLINER [Y16]

Enjoy reclining comfort with space-saving convenience that let you fully recline just inches from a wall. Premium upgrades with adjustable lumbar, power-tilt headrest, and side control panel.

# Plus-up Features



**FIND ME BUTTON** 

your remote.

Press the button to find

**DO NOT DISTURB** 

Temporarily disables the

# Home Theater

#### POWER ROCKER RECLINING HOME THEATER [4PT]

Full-featured rocking and reclining home theater loveseat. Come with wooden top console with hidden storage, cup holders and front-facing drawer.





#### POWER WALL RECLINING HOME THEATER [P39]

Space-saving home theater loveseat, perfect for small spaces. Center console provides hidden storage and two cup holders.



Fully