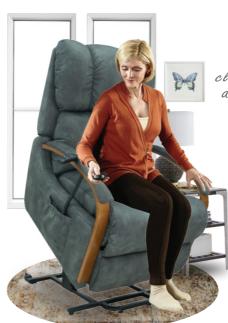

#### **Power Lift Recliners**

• TBR: Bronze Power Lift Recliner

• TPL: Platinum Power Lift Recliner [XR]

• TPH: Diamond Power Lift Recliner [XR+]

#### DIAMOND POWER LIFT RECLINER [TPH]

The high-end of Power Lift recliners, can adjust the comfort up to 5 positions [headrest / backrest / lower back / footrest / lift] to give the elderly and patients a better quality of life.

#### PLATINUM POWER LIFT RECLINER [TPL]

The ultimate lift chair, with the touch of a button or toggle, your Lift-Recliner will smoothly and effortlessly lower you to a comfortable seated position or raise you to a standing position.

#### BRONZE POWER LIFT RECLINER [TBR]

'RECLINE-SIT-STAND' Put the power to sit, stand, and recline smoothly and easily with only two buttons. Small-scale lift recliner for those with smaller builds and living spaces. Operate with single motor for sequenced movement.