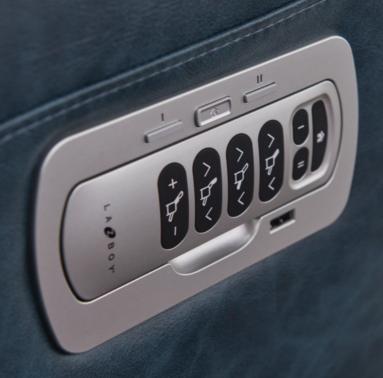

# Plus-up Features

**FIND ME BUTTON** 

your remote.

Press the button to find

**DO NOT DISTURB** 

Temporarily disables the

To maintain a perfect line of sight with proper support.

To relieve lower back fatigue and stiffness.

Contains all adjustments with easy toggles. It comes with a home button, two memory positions, and a USB port.

Drop-down table [P35]

4-Batton Power Switch with bailt-in USB port.