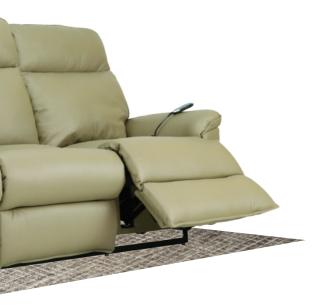

# POWER WALL RECLINING LOVESEAT WITH ADJUSTABLE HEADREST & LUMBAR [H32]

The 2-seater power loveseat offers superior comfort, complemented by an adjustable headrest and lumbar in addition to the reclining feature of the backrest and legrest.

Independently adjust the left and right backs and legrests

Side Control Panel [P32]