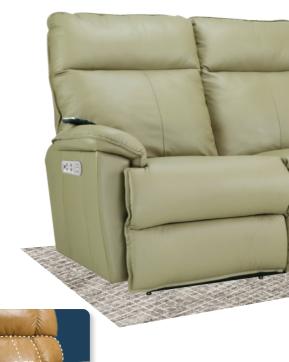

# POWER WALL RECLINING LOVESEAT WITH ADJUSTABLE HEADREST & LUMBAR [H32]

The 2-seater power loveseat offers superior comfort, complemented by an adjustable headrest and lumbar in addition to the reclining feature of the backrest and legrest.

Independently adjust the left and right backs and legrests

Side Control Panel [P32]

Side Control Panel [H32/H33]

Power-Tilt Headrest
[H32/H33]

Power Lumbar Support
[H32/H33]