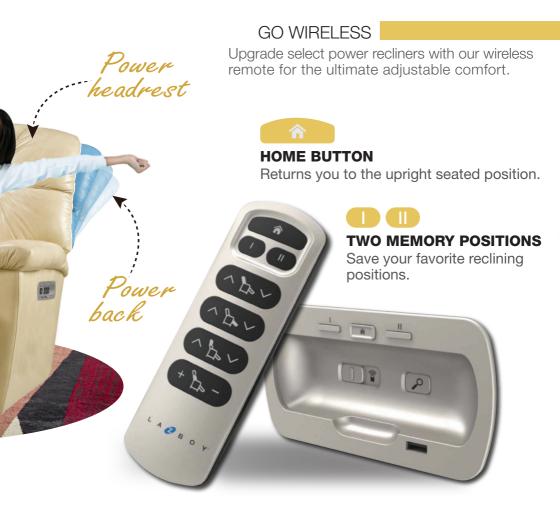

# Plus-up Features

**FIND ME BUTTON** 

your remote.

Press the button to find

**DO NOT DISTURB** 

Temporarily disables the