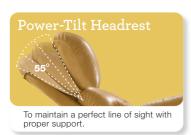

To maintain a perfect line of sight with proper support.

To relieve lower back fatigue and stiffness.

Contains all adjustments with easy toggles. It comes with a home button, two memory positions, and a USB port.

#### Power-Tilt Headrest [TPH]

To maintain a perfect line of sight with proper support.

To relieve lower back fatigue and stiffness.