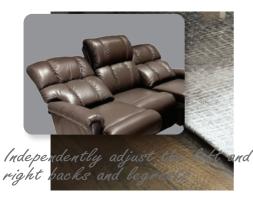

# POWER WALL RECLINING LOVESEAT WITH ADJUSTABLE HEADREST & LUMBAR [H32]

The 2-seater power loveseat offers superior comfort, complemented by an adjustable headrest and lumbar in addition to the reclining feature of the backrest and legrest.

Independently adjust the left and right backs and legrests

Side Control Panel [P32]

# POWER WALL RECLINING LOVESEAT [P32]

Enjoy twice the comfort with our dual reclining loveseat. It can be placed mere inches from a wall.