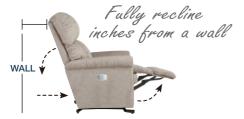

#### PowerReclineXRw®

Relax and enjoy all the comfort of PowerReclineXR with space-saving convenience to fully recline just inches from a wall.

#### POWER WALL RECLINER [16P]

Enjoy reclining comfort with space-saving convenience that lets you fully recline just inches from a wall.

WALL

#### POWER WALL RECLINING HOME THEATER [P39]

Space-saving home theater loveseat, perfect for small spaces. Center console provides hidden storage and two cup holders.

Fully recline inches from a wall

Fully recline inches from a wall

Legrest will not close when encountering an object in its path,

Side storage pocket to keeps items close at hand,

9V battery backup during a power outage,