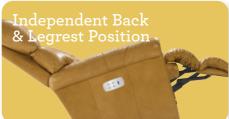

# Features

Back and legrest adjust independently to suit your reclining preference.

Complete support to the entire body in all positions, even when reclining.

9V battery backup during a power outage.

Back and footrest work together or operate independently to suit your reclining preference.