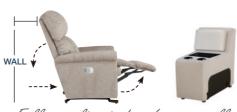

#### POWER WALL RECLINER [16P]

Enjoy reclining comfort with space-saving convenience that lets you fully recline just inches from a wall.

WALL