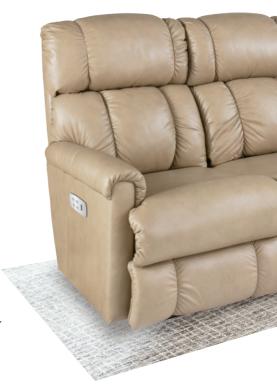

#### Power Recliners

Turn on the power

 Power controlled reclining to ne any position for personalized co

#### **Power Recliners**

Turn on the power

- Power controlled reclining to nearly any position for personalized comfort
- Effortlessly go from sitting to fully reclined in just six seconds
- Stable base ensures smooth reclining operation