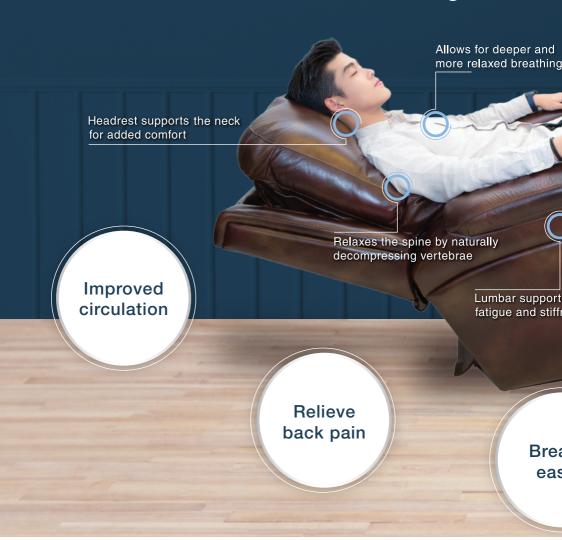

To relieve lower back fatigue and stiffness.

To maintain a perfect line of sight with proper support.

To relieve lower back fatigue and stiffness.

Contains all adjustments with easy toggles. It comes with a home button, two memory positions, and a USB port.

#### Power-Tilt Headrest [TPH]

To maintain a perfect line of sight with proper support.

To relieve lower back fatigue and stiffness.