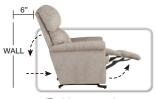

#### POWER WALL RECLINER [16P]

Enjoy reclining comfort with space-saving convenience that lets you fully recline just inches from a wall.

WALL

# Feature Comparison

| FEATURES & BENEFITS                  | 1PT/4PT  | 16P/P32/<br>16P/P32/<br>P33/P35/ | Y10      | Y16/H32/<br>H33/H39 |
|--------------------------------------|----------|----------------------------------|----------|---------------------|
| BATTERY BACKUP                       | <b>/</b> | ~                                | <b>~</b> | <b>'</b>            |
| INDEPENDENT<br>BACK&LEGREST POSITION | ~        | ~                                | <b>/</b> |                     |
| LEGREST SAFETY                       | ~        | ~                                | <b>~</b> |                     |
| ROCKING MOTION                       | ~        | _                                | ~        |                     |
| POWER-TILT HEADREST                  |          | _                                | ~        |                     |
| POWER LUMBAR SUPPORT                 |          | _                                | ~        |                     |
| DROP-DOWN TABLE                      |          | P35                              | _        |                     |
| HIDDEN STORAGE & CUP<br>HOLDERS      | 4PT      | P39                              | _        | H39                 |
| WALL PROXIMITY                       | 11 in    | 6 in                             | 11 in    | 6 in                |