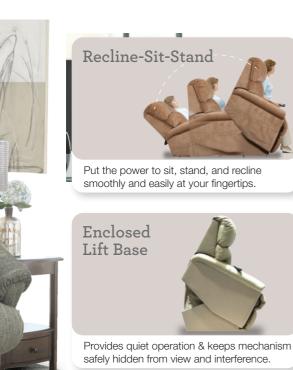

#### BRONZE POWER LIFT RECLINER [TBR]

'RECLINE-SIT-STAND' Put the power to sit, stand, and recline smoothly and easily with only two buttons. Small-scale lift recliner for those with smaller builds and living spaces. Operate with single motor for sequenced movement.

Fully recline inches from a wall

Legrest will not close when encountering an object in its path,

Side storage pocket to keeps items close at hand,

9V battery backup during a power outage,