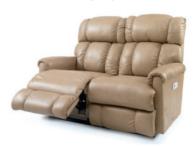

# POWER WALL RECLINING LOVESEAT WITH ADJUSTABLE HEADREST & LUMBAR [H32]

The 2-seater power loveseat offers superior comfort, complemented by an adjustable headrest and lumbar in addition to the reclining feature of the backrest and legrest.