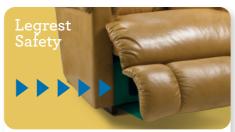

Legrest will not close when encountering an object in its path.

Fully recline inches from a wall

Legrest will not close when encountering an object in its path,

Side storage pocket to keeps items close at hand,

9V battery backup during a power outage,