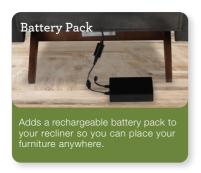

# POWER RECLINERS

La-Z-Boy PowerSeries recliners offer smooth, effortless reclining at the touch of a button. You can also GO Wireless and add a convenient battery pack to your furniture, allowing you to place it anywhere in a room without the need to be near an outlet.