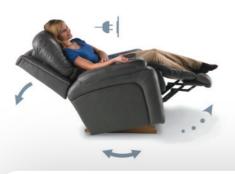

#### PowerReclineXR®

The next generation of power recliners with an independently operating back and legrest for virtually limitless relaxing positions.

# Features

Back and legrest adjust independently to suit your reclining preference.

Complete support to the entire body in all positions, even when reclining.

9V battery backup during a power outage.