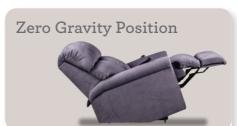

#### DIAMOND POWER LIFT RECLINER [TPH]

The high-end of Power Lift recliners, can adjust the comfort up to 5 positions [headrest / backrest / lower back / footrest / lift] to give the elderly and patients a better quality of life.

#### PLATINUM POWER LIFT RECLINER [TPL]

The ultimate lift chair, with the touch of a button or toggle, your Lift-Recliner will smoothly and effortlessly lower you to a comfortable seated position or raise you to a standing position.