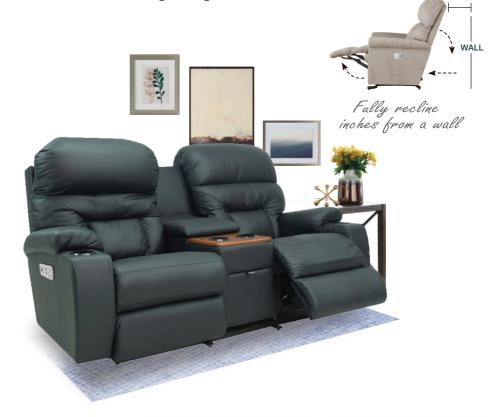

#### POWER WALL RECLINING HOME THEATER [P39]

Space-saving home theater loveseat, perfect for small spaces. Center console provides hidden storage and two cup holders.

Fully recline inches from a wall