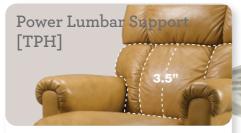

#### Power-Tilt Headrest [TPH]

To maintain a perfect line of sight with proper support.

To relieve lower back fatigue and stiffness.