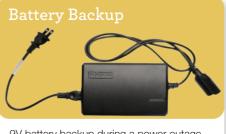

# Features

Back and legrest adjust independently to suit your reclining preference.

Complete support to the entire body in all positions, even when reclining.

9V battery backup during a power outage.

Fully recline inches from a wall

Legrest will not close when encountering an object in its path,

Side storage pocket to keeps items close at hand,

9V battery backup during a power outage,