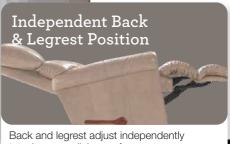

## Features

to suit your reclining preference.

Complete support to the entire body in all positions, even when reclining.

Provides a choice of comfortable positions that lock in place for added safety and support.

## Recliners

| FEATURES & BENEFITS                    | 10T      | 16T      |
|----------------------------------------|----------|----------|
| INDEPENDENT BACK<br>& LEGREST POSITION | <b>~</b> | <b>'</b> |
| SECURE 3-POSITION LOCKING FOOTREST     | <b>~</b> | <b>'</b> |
| ADJUSTABLE<br>THE BACK TENSION         | <b>~</b> | <b>'</b> |
| 18 LOCKING<br>RECLINING POSITION       | ~        |          |
| ROCKING MOTION                         | ~        | _        |
| ADJUSTABLE HEADREST                    |          | _        |
| WALL PROXIMITY                         | 11 in    | 6 in     |