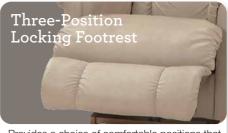

## Features

to suit your reclining preference.

Complete support to the entire body in all positions, even when reclining.

Provides a choice of comfortable positions that lock in place for added safety and support.