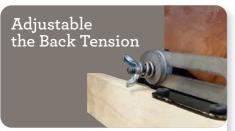

Allows the seat and back to move together for natural reclining movement.

Superior frame design is quality engineered for lasting durability.

Personalizes the effort needed to ease into a reclining position based on body type.

## Recliners

| FEATURES & BENEFITS                    | 10T      | 16T      |
|----------------------------------------|----------|----------|
| INDEPENDENT BACK<br>& LEGREST POSITION | <b>~</b> | <b>'</b> |
| SECURE 3-POSITION LOCKING FOOTREST     | <b>~</b> | <b>'</b> |
| ADJUSTABLE<br>THE BACK TENSION         | <b>~</b> | <b>'</b> |
| 18 LOCKING<br>RECLINING POSITION       | ~        |          |
| ROCKING MOTION                         | ~        | _        |
| ADJUSTABLE HEADREST                    |          | _        |
| WALL PROXIMITY                         | 11 in    | 6 in     |