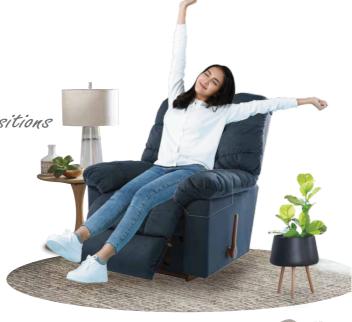

## Features

to suit your reclining preference.

Complete support to the entire body in all positions, even when reclining.

Provides a choice of comfortable positions that lock in place for added safety and support.

### 10T-563 ROCKING RECLINER

Rocking recliners are perfect for those looking to rock and recline, and with total body and lumbar support at all times.

Offer 18 natural reclining comfort positions

Recline & Rock at the same time