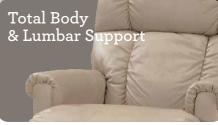

## Features

to suit your reclining preference.

Complete support to the entire body in all positions, even when reclining.

Provides a choice of comfortable positions that lock in place for added safety and support.

### 10T-563 ROCKING RECLINER

Rocking recliners are perfect for those looking to rock and recline, and with total body and lumbar support at all times.

Offer 18 natural reclining comfort positions

Recline & Rock at the same time