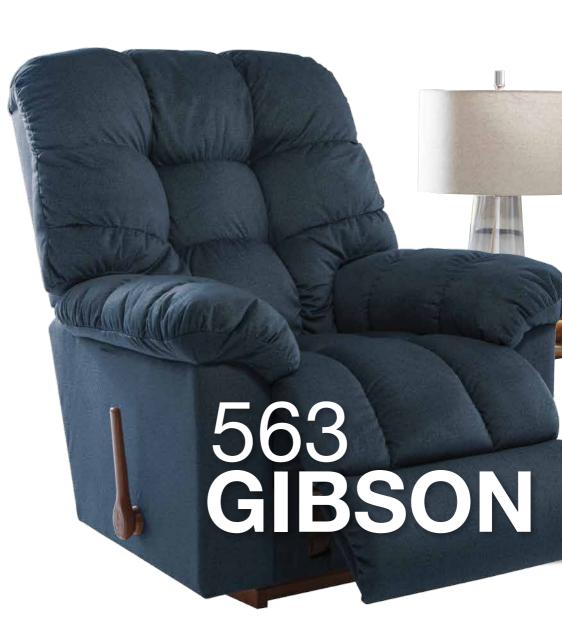

# Manual Recliner

### 10T-563 ROCKING RECLINER

Rocking recliners are perfect for those looking to rock and recline, and with total body and lumbar support at all times.

Offer 18 natural reclining comfort positions

Recline & Rock at the same time

16T-563 WALL RECLINER

Our wall saver recliners let you kick back, even when placed close to a wall, making them perfect for small spaces.

**DIMENSION:** 39.5" W x 41.75" D x 43" H | Full Extension 69.5"