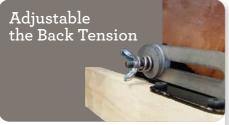

Allows the seat and back to move together for natural reclining movement.

Superior frame design is quality engineered for lasting durability.

Personalizes the effort needed to ease into a reclining position based on body type.

## Recliners

| FEATURES & BENEFITS                    | 10T      | 16T      |
|----------------------------------------|----------|----------|
| INDEPENDENT BACK<br>& LEGREST POSITION | <b>~</b> | <b>'</b> |
| SECURE 3-POSITION LOCKING FOOTREST     | <b>~</b> | <b>'</b> |
| ADJUSTABLE<br>THE BACK TENSION         | <b>~</b> | <b>'</b> |
| 18 LOCKING<br>RECLINING POSITION       | ~        |          |
| ROCKING MOTION                         | ~        | _        |
| ADJUSTABLE HEADREST                    |          | _        |
| WALL PROXIMITY                         | 11 in    | 6 in     |