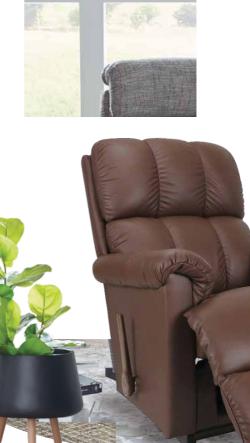

# Manual Recliner

#### 10T-335 ROCKING RECLINER

Rocking recliners are perfect for those looking to rock and recline, and with total body and lumbar support at all times.

16T-335 WALL RECLINER

Our wall saver recliners let you kick back, even when placed close to a wall, making them perfect for small spaces.