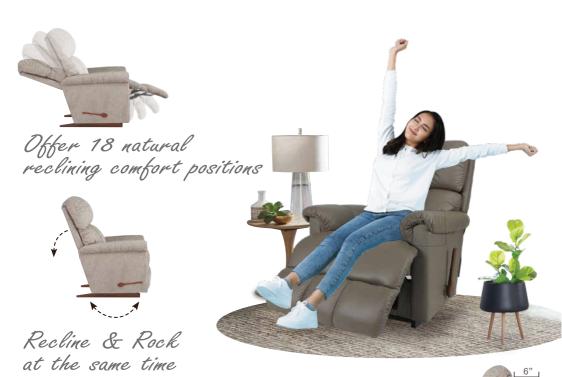

Allows the seat and back to move together for natural reclining movement.

Superior frame design is quality engineered for lasting durability.

Personalizes the effort needed to ease into a reclining position based on body type.

## Recliners

| FEATURES & BENEFITS                    | 10T      | 16T      |
|----------------------------------------|----------|----------|
| INDEPENDENT BACK<br>& LEGREST POSITION | <b>~</b> | <b>'</b> |
| SECURE 3-POSITION LOCKING FOOTREST     | <b>~</b> | <b>'</b> |
| ADJUSTABLE<br>THE BACK TENSION         | <b>~</b> | <b>'</b> |
| 18 LOCKING<br>RECLINING POSITION       | ~        |          |
| ROCKING MOTION                         | ~        | _        |
| ADJUSTABLE HEADREST                    |          | _        |
| WALL PROXIMITY                         | 11 in    | 6 in     |