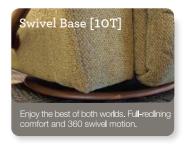

#### 10T-335 ROCKING RECLINER

Rocking recliners are perfect for those looking to rock and recline, and with total body and lumbar support at all times.

16T-335 WALL RECLINER

Our wall saver recliners let you kick back, even when placed close to a wall, making them perfect for small spaces.