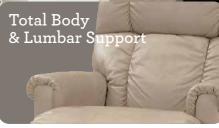

## Features

Complete support to the entire body in all positions, even when reclining.

Provides a choice of comfortable positions that lock in place for added safety and support.

#### 10T-335 ROCKING RECLINER

Rocking recliners are perfect for those looking to rock and recline, and with total body and lumbar support at all times.

16T-335 WALL RECLINER

Our wall saver recliners let you kick back, even when placed close to a wall, making them perfect for small spaces.