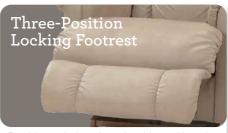

## Features

Complete support to the entire body in all positions, even when reclining.

Provides a choice of comfortable positions that lock in place for added safety and support.

## Recliners

| FEATURES & BENEFITS                    | 10T      | 16T      |
|----------------------------------------|----------|----------|
| INDEPENDENT BACK<br>& LEGREST POSITION | <b>~</b> | <b>'</b> |
| SECURE 3-POSITION LOCKING FOOTREST     | <b>~</b> | <b>'</b> |
| ADJUSTABLE<br>THE BACK TENSION         | <b>~</b> | <b>'</b> |
| 18 LOCKING<br>RECLINING POSITION       | ~        |          |
| ROCKING MOTION                         | ~        | _        |
| ADJUSTABLE HEADREST                    |          | _        |
| WALL PROXIMITY                         | 11 in    | 6 in     |