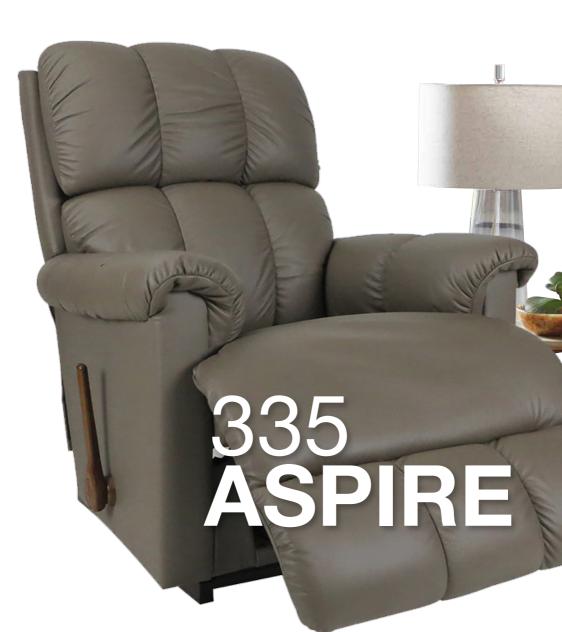

# Manual Recliner

#### 10T-335 ROCKING RECLINER

Rocking recliners are perfect for those looking to rock and recline, and with total body and lumbar support at all times.

16T-335 WALL RECLINER

Our wall saver recliners let you kick back, even when placed close to a wall, making them perfect for small spaces.

**DIMENSION:** 32" W x 39.5" D x 40.5" H | Full Extension 62.75"