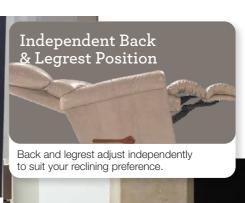

## Features

Complete support to the entire body in all positions, even when reclining.

Provides a choice of comfortable positions that lock in place for added safety and support.

## Recliners

| FEATURES & BENEFITS                    | 10T      | 16T      |
|----------------------------------------|----------|----------|
| INDEPENDENT BACK<br>& LEGREST POSITION | <b>~</b> | <b>'</b> |
| SECURE 3-POSITION LOCKING FOOTREST     | <b>~</b> | <b>'</b> |
| ADJUSTABLE<br>THE BACK TENSION         | <b>~</b> | <b>'</b> |
| 18 LOCKING<br>RECLINING POSITION       | ~        |          |
| ROCKING MOTION                         | ~        | _        |
| ADJUSTABLE HEADREST                    |          | _        |
| WALL PROXIMITY                         | 11 in    | 6 in     |