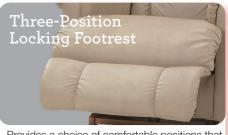

## Features

Back and legrest adjust independently to suit your reclining preference.

Complete support to the entire body in all positions, even when reclining.

Provides a choice of comfortable positions that lock in place for added safety and support.