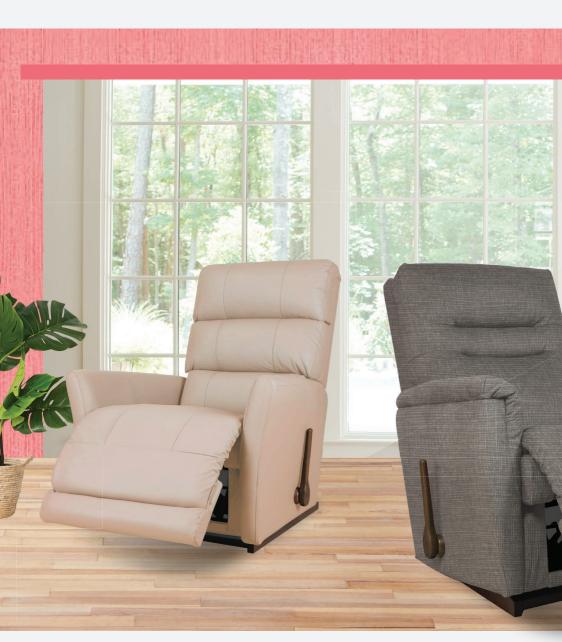

#### 10T-705 RAYNA

Comfort that responds to the life of the new generation, Minimal style. With a simple design but with a lot of function, which is a distinctive feature only La-Z-Boy recliners.

OVERALL: 32.50" W × 34.00" D × 42.50" H

#### **10T-584 PARKER**

Good quality recliner with structure designed to support every body shape. The material is packed with quality, guaranteeing longevity and a comfortable, La-Z-Boy style.

Our superior recliners and sofas come in various styles to complement any room.