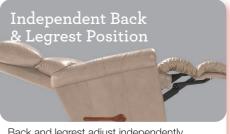

## Features

Back and legrest adjust independently to suit your reclining preference.

Complete support to the entire body in all positions, even when reclining.

Provides a choice of comfortable positions that lock in place for added safety and support.

## 1-seat

| FEATURES & BENEFITS                   | 10T      |
|---------------------------------------|----------|
| INDEPENDENT BACK & LEGREST POSITION   | <b>/</b> |
| SECURE 3-POSITION<br>LOCKING FOOTREST | •        |
| ADJUSTABLE<br>THE BACK TENSION        | •        |
| ROCKING MOTION                        | <b>/</b> |
| 18 LOCKING<br>RECLINING POSITION      | <b>/</b> |
| ADJUSTABLE HEADREST                   | _        |
| WALL PROXIMITY                        | 11 in    |