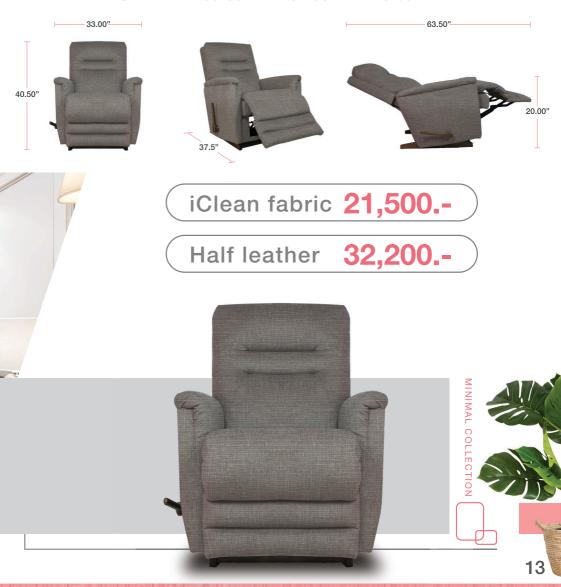

#### **10T-708 EMPIRE**

The definition of extraordinary simplicity. Designed to fit the lifestyle of a new generation like you. Comfortable recline, does not take up space, can be placed even in confined spaces.