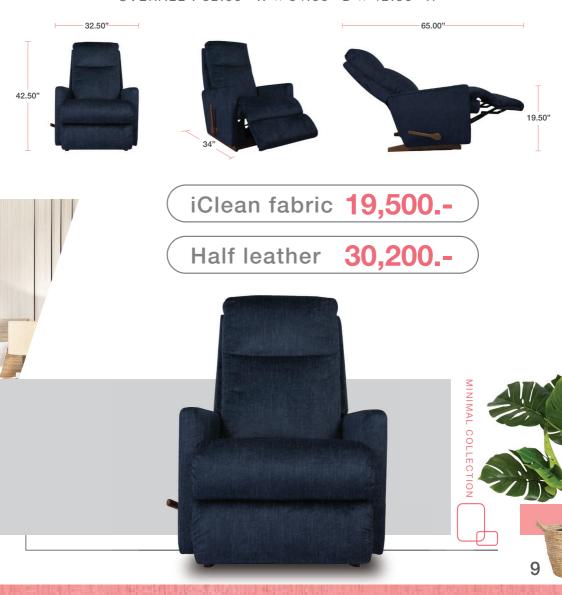

#### 10T-705 RAYNA

Comfort that responds to the life of the new generation, Minimal style. With a simple design but with a lot of function, which is a distinctive feature only La-Z-Boy recliners.

OVERALL: 32.50" W × 34.00" D × 42.50" H