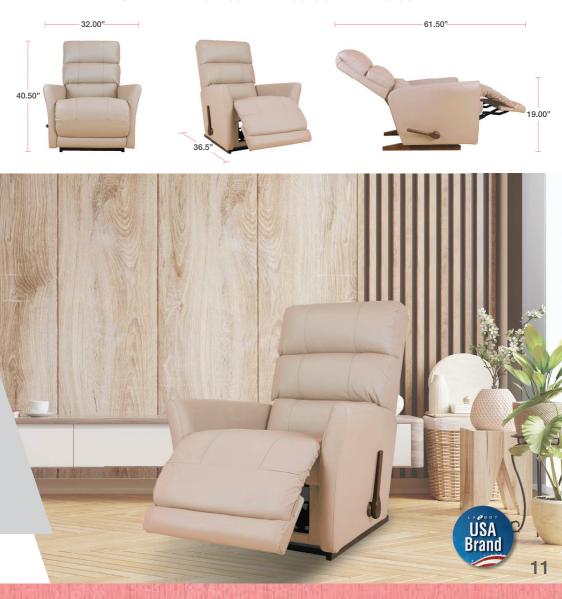

#### 10T-705 RAYNA

Comfort that responds to the life of the new generation, Minimal style. With a simple design but with a lot of function, which is a distinctive feature only La-Z-Boy recliners.

OVERALL: 32.50" W × 34.00" D × 42.50" H