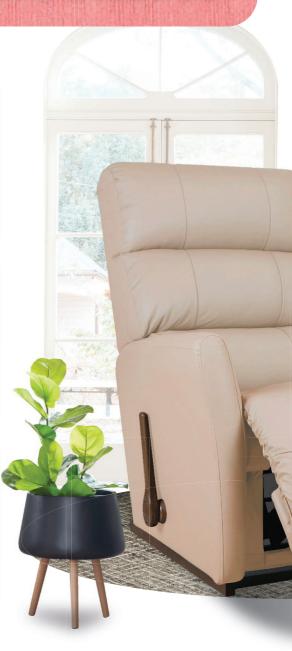

#### 10T-705 RAYNA

Comfort that responds to the life of the new generation, Minimal style. With a simple design but with a lot of function, which is a distinctive feature only La-Z-Boy recliners.

OVERALL: 32.50" W × 34.00" D × 42.50" H

#### **10T-708 EMPIRE**

The definition of extraordinary simplicity. Designed to fit the lifestyle of a new generation like you. Comfortable recline, does not take up space, can be placed even in confined spaces.

#### **10T-584 PARKER**

Good quality recliner with structure designed to support every body shape. The material is packed with quality, guaranteeing longevity and a comfortable, La-Z-Boy style.

Our superior recliners and sofas come in various styles to complement any room.