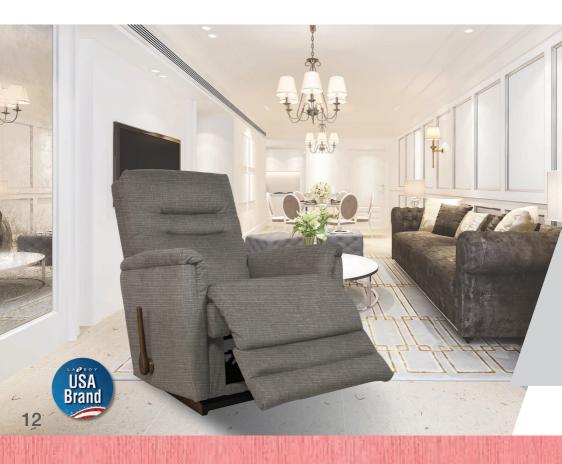

#### **10T-708 EMPIRE**

The definition of extraordinary simplicity. Designed to fit the lifestyle of a new generation like you. Comfortable recline, does not take up space, can be placed even in confined spaces.