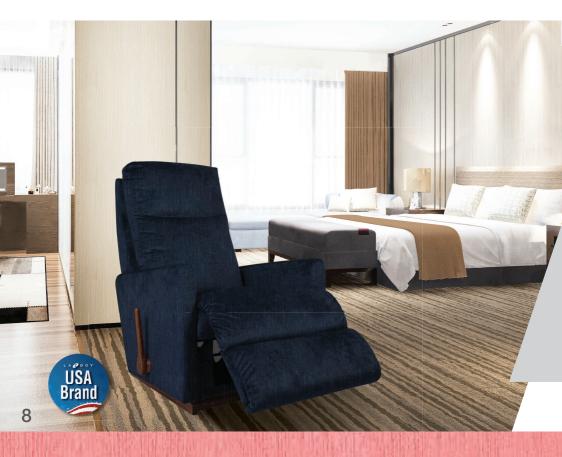

#### 10T-705 RAYNA

Comfort that responds to the life of the new generation, Minimal style. With a simple design but with a lot of function, which is a distinctive feature only La-Z-Boy recliners.

OVERALL: 32.50" W × 34.00" D × 42.50" H