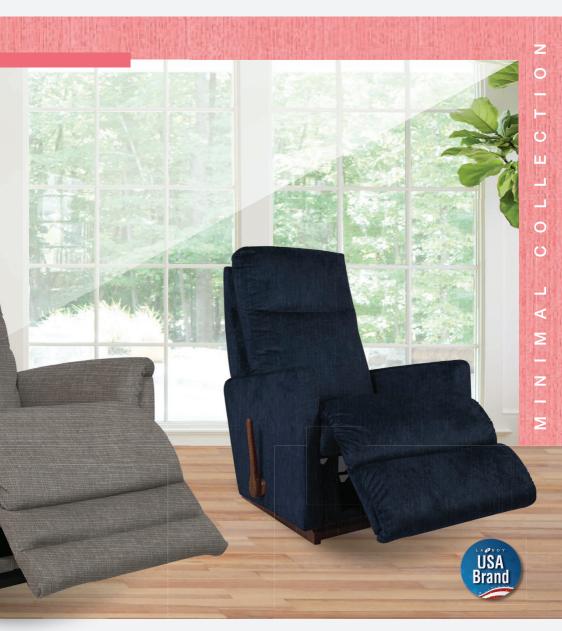

#### 10T-705 RAYNA

Comfort that responds to the life of the new generation, Minimal style. With a simple design but with a lot of function, which is a distinctive feature only La-Z-Boy recliners.

OVERALL: 32.50" W × 34.00" D × 42.50" H

#### **10T-708 EMPIRE**

The definition of extraordinary simplicity. Designed to fit the lifestyle of a new generation like you. Comfortable recline, does not take up space, can be placed even in confined spaces.