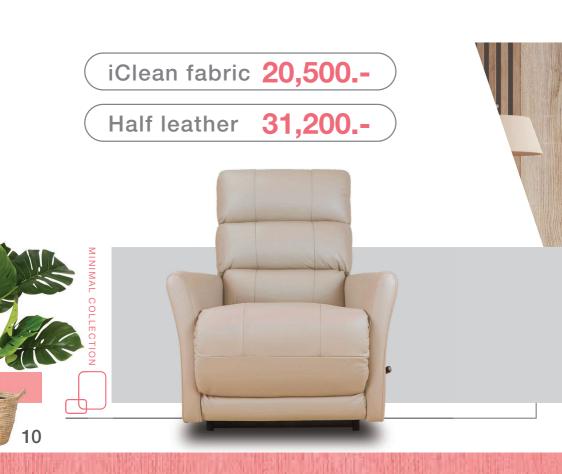

#### 10T-705 RAYNA

Comfort that responds to the life of the new generation, Minimal style. With a simple design but with a lot of function, which is a distinctive feature only La-Z-Boy recliners.

OVERALL: 32.50" W × 34.00" D × 42.50" H