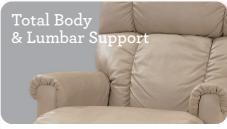

## Features

Back and legrest adjust independently to suit your reclining preference.

Complete support to the entire body in all positions, even when reclining.

Provides a choice of comfortable positions that lock in place for added safety and support.