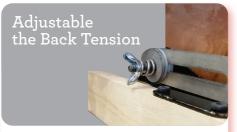

## 1-seat

| FEATURES & BENEFITS                   | 10T      |
|---------------------------------------|----------|
| INDEPENDENT BACK & LEGREST POSITION   | <b>/</b> |
| SECURE 3-POSITION<br>LOCKING FOOTREST | •        |
| ADJUSTABLE<br>THE BACK TENSION        | •        |
| ROCKING MOTION                        | <b>/</b> |
| 18 LOCKING<br>RECLINING POSITION      | <b>/</b> |
| ADJUSTABLE HEADREST                   | _        |
| WALL PROXIMITY                        | 11 in    |