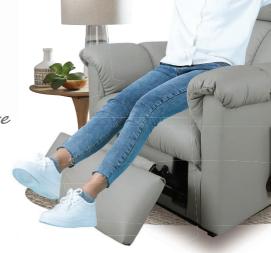

## Non-Chaise Rocking Recliner [10T]

for natural reclining movement.

Superior frame design is quality engineered for lasting durability.

reclining position based on body type.

Non-chaise rocking recliners are perfect for those looking to rock and recline, and with total body and lumbar support at all times.

Back and legrest adjust independently to suit your reclining preference.

Complete support to the entire body in all positions, even when reclining.

Provides a choice of comfortable positions that lock in place for added safety and support.

## Enjoy reclining comfort with space-saving convenience that lets you fully recline just inches from a wall.

Rocking recliners are perfect for those looking to rock and recline, and with total body and lumbar support at all times.

Recline & Rock at the same time