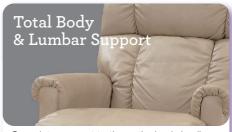

## Non-Chaise Rocking Recliner [10T]

for natural reclining movement.

Superior frame design is quality engineered for lasting durability.

reclining position based on body type.

Non-chaise rocking recliners are perfect for those looking to rock and recline, and with total body and lumbar support at all times.

Back and legrest adjust independently to suit your reclining preference.

Complete support to the entire body in all positions, even when reclining.

Provides a choice of comfortable positions that lock in place for added safety and support.