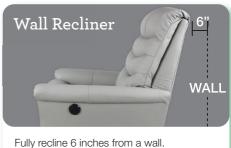

## Enjoy reclining comfort with space-saving convenience that lets you fully recline just inches from a wall.

Rocking recliners are perfect for those looking to rock and recline, and with total body and lumbar support at all times.

### POWER WALL RECLINER WITH 1 MOTOR [18P]

Enjoy reclining comfort with space-saving convenience that lets you fully recline just inches from a wall.