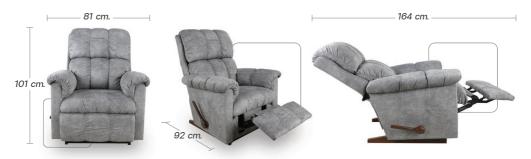

## 10T-235 ASPEN

The timeless, traditional design of this Aspen Reclining Rocker will always be a favorite, thanks to its well designed cushioned back and wide padded arms. And with the patented La-Z-Boy handle recline mechanism, you can easily find your ideal position to relax in comfort.

#### DIMENSION: 81 W x 92 D x 101 H cm. | Full Extension 164 cm