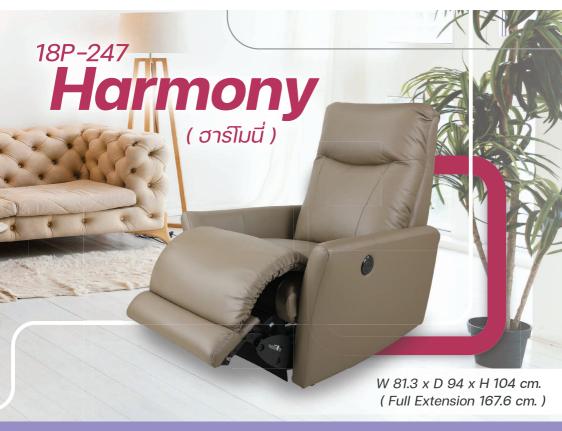

## **18P-247 HARMONY**

It features clean, modern lines, so it's ideal for smaller spaces and contemporary decor. Its looks are sleek, but the flared arms actually maximize the seating area. Give you a personal space to relax and relieve after a tough day. Simply use the convenient 2-button control panel on the outside arm to raise the legrest and backrest for reading, relaxing or watching TV.

#### DIMENSION: 81 W x 94 D x 104 H cm. | Full Extension 168 cm.