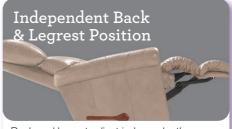

Back and legrest adjust independently to suit your reclining preference.

Complete support to the entire body in all positions, even when reclining.

Provides a choice of comfortable positions that lock in place for added safety and support.