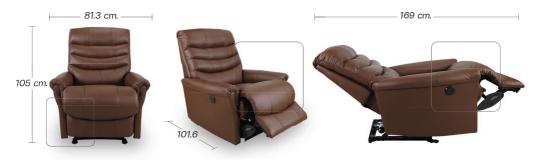

## 18P-704 NORA

Its clean lines and exceptional comfort make it an instant family favorite. Comfort your back pain and provide complete support to the entire body in all position. Simply use the convenient 2-button control panel on the outside arm to raise the legrest and backrest for reading, relaxing or watching TV.

DIMENSION: 81 W x 102 D x 105 H cm. | Full Extension 169 cm.