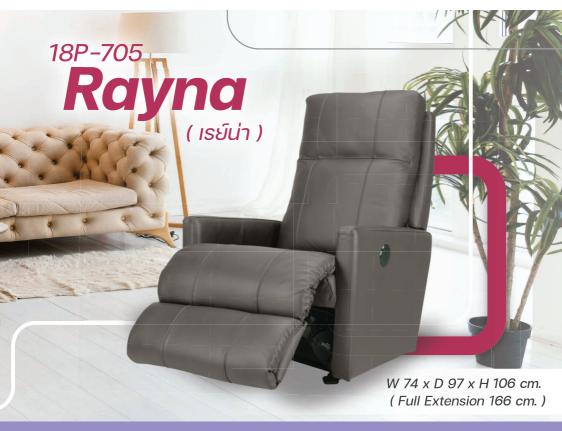

## 18P-705 RAYNA

It features clean, modern lines, so it's ideal for smaller spaces and contemporary decor. Its looks are sleek, but the flared arms actually maximize the seating area. Give you a personal space to relax and relieve after a tough day. Simply use the convenient 2-button control panel on the outside arm to raise the legrest and backrest for reading, relaxing or watching TV.

#### DIMENSION: 74 W x 97 D x 106 H cm. | Full Extension 166 cm.

Our superior recliners and sofas come in various styles to complement any room.