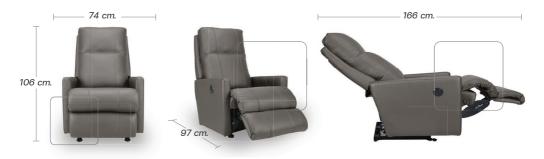

#### DIMENSION: 74 W x 97 D x 106 H cm. | Full Extension 166 cm.

Our superior recliners and sofas come in various styles to complement any room.