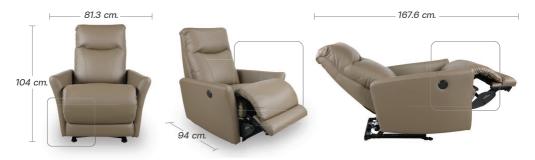

## **18P-247 HARMONY**

It features clean, modern lines, so it's ideal for smaller spaces and contemporary decor. Its looks are sleek, but the flared arms actually maximize the seating area. Give you a personal space to relax and relieve after a tough day. Simply use the convenient 2-button control panel on the outside arm to raise the legrest and backrest for reading, relaxing or watching TV.

#### DIMENSION: 81 W x 94 D x 104 H cm. | Full Extension 168 cm.