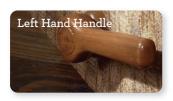

Change the location of standard right-side handle to left-side sitting. [option 107]