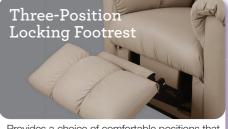

Back and legrest adjust independently to suit your reclining preference.

Complete support to the entire body in all positions, even when reclining.

Provides a choice of comfortable positions that lock in place for added safety and support.

# Features

| FEATURES & BENEFITS                    | 10T      | 18P |
|----------------------------------------|----------|-----|
| INDEPENDENT BACK & LEGREST POSITION    | <b>/</b> | _   |
| SECURE 3-POSITION<br>LOCKING FOOTREST  | <b>/</b> | _   |
| ADJUSTABLE<br>THE BACK TENSION         | <b>/</b> | _   |
| ROCKING MOTION                         | ~        | _   |
| 18 LOCKING<br>RECLINING POSITION       | ~        | _   |
| EASY CONTROL w/ 2-BUTTON<br>CONTROLLER | _        | •   |