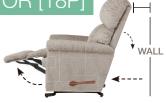

# Power Wall Recliner [18P]

Superior frame design is quality engineered for lasting durability.

positions, even when reclining.

### POWER WALL RECLINER WITH 1 MOTOR [18P]

Enjoy reclining comfort with space-saving convenience that lets you fully recline just inches from a wall.