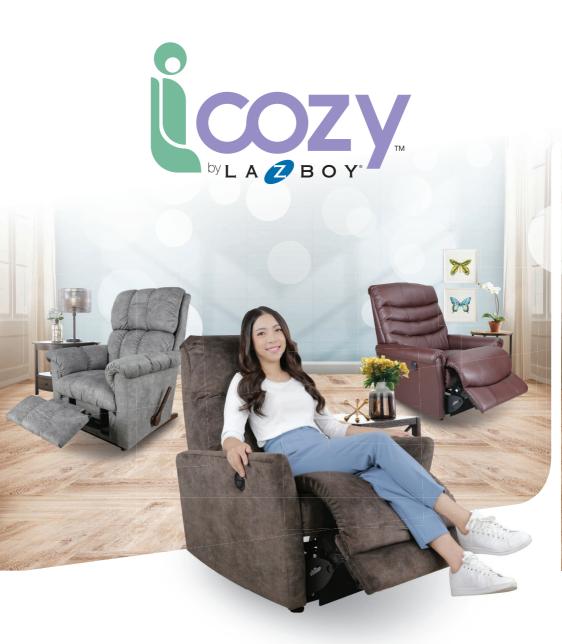

Good Recliner for YOU

Enjoy La-Z-Boy comfort standard at a price you can afford. This time with one model as non-chaise rocking recliner and two models as wall-type recliner with simpler power feature.

## Non-Chaise Rocking Recliner [10T]

for natural reclining movement.

Superior frame design is quality engineered for lasting durability.

reclining position based on body type.

Non-chaise rocking recliners are perfect for those looking to rock and recline, and with total body and lumbar support at all times.

# Power Wall Recliner [18P]

Superior frame design is quality engineered for lasting durability.

positions, even when reclining.