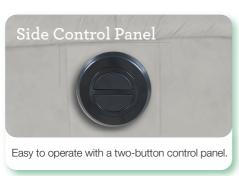

# Features

| FEATURES & BENEFITS                    | 10T      | 18P |
|----------------------------------------|----------|-----|
| INDEPENDENT BACK & LEGREST POSITION    | <b>/</b> | _   |
| SECURE 3-POSITION<br>LOCKING FOOTREST  | <b>/</b> | _   |
| ADJUSTABLE<br>THE BACK TENSION         | <b>/</b> | _   |
| ROCKING MOTION                         | ~        | _   |
| 18 LOCKING<br>RECLINING POSITION       | ~        | _   |
| EASY CONTROL w/ 2-BUTTON<br>CONTROLLER | _        | •   |

## **18P-247 HARMONY**

It features clean, modern lines, so it's ideal for smaller spaces and contemporary decor. Its looks are sleek, but the flared arms actually maximize the seating area. Give you a personal space to relax and relieve after a tough day. Simply use the convenient 2-button control panel on the outside arm to raise the legrest and backrest for reading, relaxing or watching TV.

## 18P-704 NORA

Its clean lines and exceptional comfort make it an instant family favorite. Comfort your back pain and provide complete support to the entire body in all position. Simply use the convenient 2-button control panel on the outside arm to raise the legrest and backrest for reading, relaxing or watching TV.

## 18P-705 RAYNA

It features clean, modern lines, so it's ideal for smaller spaces and contemporary decor. Its looks are sleek, but the flared arms actually maximize the seating area. Give you a personal space to relax and relieve after a tough day. Simply use the convenient 2-button control panel on the outside arm to raise the legrest and backrest for reading, relaxing or watching TV.