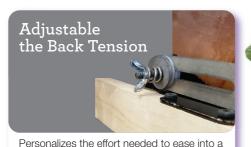

# Features

| FEATURES & BENEFITS                    | 10T      | 18P |
|----------------------------------------|----------|-----|
| INDEPENDENT BACK & LEGREST POSITION    | <b>/</b> | _   |
| SECURE 3-POSITION<br>LOCKING FOOTREST  | <b>/</b> | _   |
| ADJUSTABLE<br>THE BACK TENSION         | <b>/</b> | _   |
| ROCKING MOTION                         | ~        | _   |
| 18 LOCKING<br>RECLINING POSITION       | ~        | _   |
| EASY CONTROL w/ 2-BUTTON<br>CONTROLLER | _        | •   |