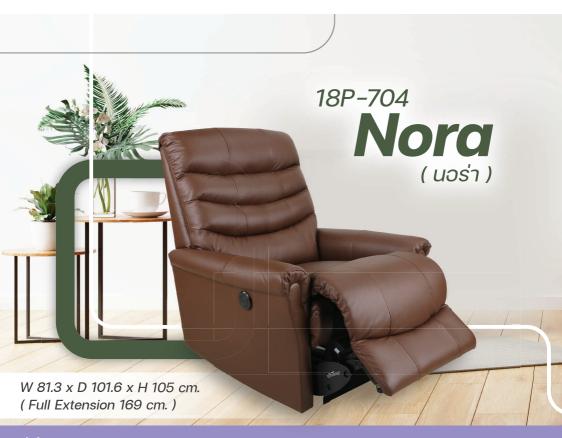

## 18P-704 NORA

Its clean lines and exceptional comfort make it an instant family favorite. Comfort your back pain and provide complete support to the entire body in all position. Simply use the convenient 2-button control panel on the outside arm to raise the legrest and backrest for reading, relaxing or watching TV.

DIMENSION: 81 W x 102 D x 105 H cm. | Full Extension 169 cm.