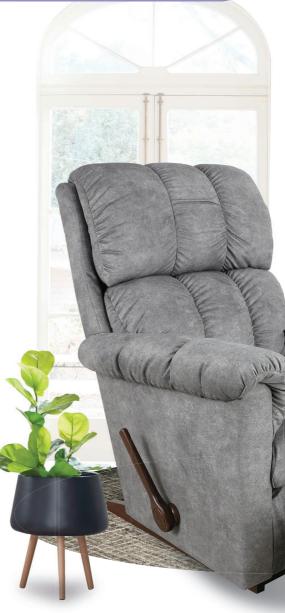

## Non-Chaise Rocking Recliner [10T]

for natural reclining movement.

Superior frame design is quality engineered for lasting durability.

reclining position based on body type.

Non-chaise rocking recliners are perfect for those looking to rock and recline, and with total body and lumbar support at all times.

## 10T-235 ASPEN

The timeless, traditional design of this Aspen Reclining Rocker will always be a favorite, thanks to its well designed cushioned back and wide padded arms. And with the patented La-Z-Boy handle recline mechanism, you can easily find your ideal position to relax in comfort.