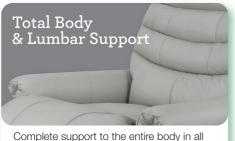

Back and legrest adjust independently to suit your reclining preference.

Complete support to the entire body in all positions, even when reclining.

Provides a choice of comfortable positions that lock in place for added safety and support.

## Enjoy reclining comfort with space-saving convenience that lets you fully recline just inches from a wall.

Rocking recliners are perfect for those looking to rock and recline, and with total body and lumbar support at all times.