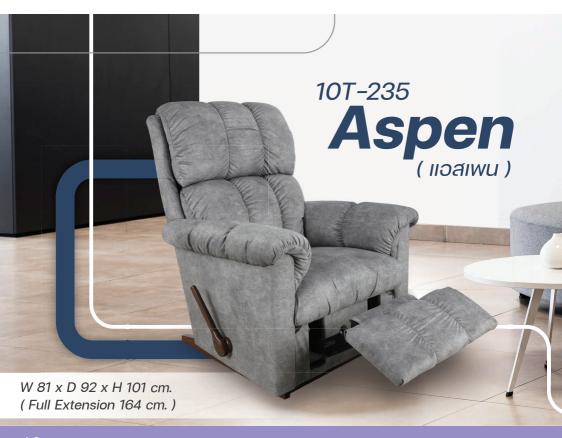

## 10T-235 ASPEN

The timeless, traditional design of this Aspen Reclining Rocker will always be a favorite, thanks to its well designed cushioned back and wide padded arms. And with the patented La-Z-Boy handle recline mechanism, you can easily find your ideal position to relax in comfort.

#### DIMENSION: 81 W x 92 D x 101 H cm. | Full Extension 164 cm