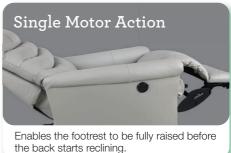

### POWER WALL RECLINER WITH 1 MOTOR [18P]

Enjoy reclining comfort with space-saving convenience that lets you fully recline just inches from a wall.

# Power Wall Recliner [18P]

Superior frame design is quality engineered for lasting durability.

positions, even when reclining.