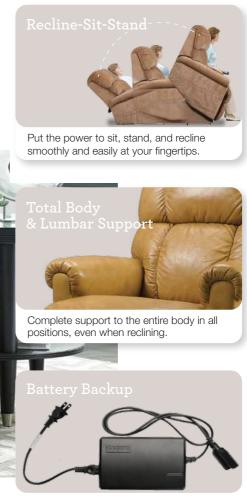

#### BRONZE POWER LIFT RECLINER [TBR

'RECLINE-SIT-STAND' Put the power to sit, stand, and recline smoothly and easily with only two buttons. Small-scale lift recliner for those with smaller builds and living spaces. Operate with single motor for sequenced movement.

### Features

9V battery backup during a power outage.

## Power Lift

Easy and convenient operation with a wired remote.

Superior frame design is quality engineered for lasting durability.

Legrest will not close when encountering an object in its path.