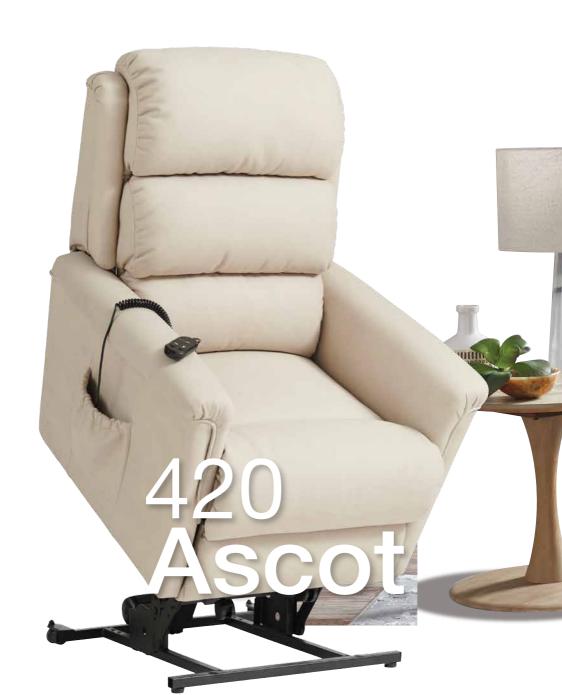

### Power Lift Recliner

#### BRONZE POWER LIFT RECLINER [TBR

'RECLINE-SIT-STAND' Put the power to sit, stand, and recline smoothly and easily with only two buttons. Small-scale lift recliner for those with smaller builds and living spaces. Operate with single motor for sequenced movement.

Fully recline inches from a wall

Side storage pocket to keeps items close at hand.