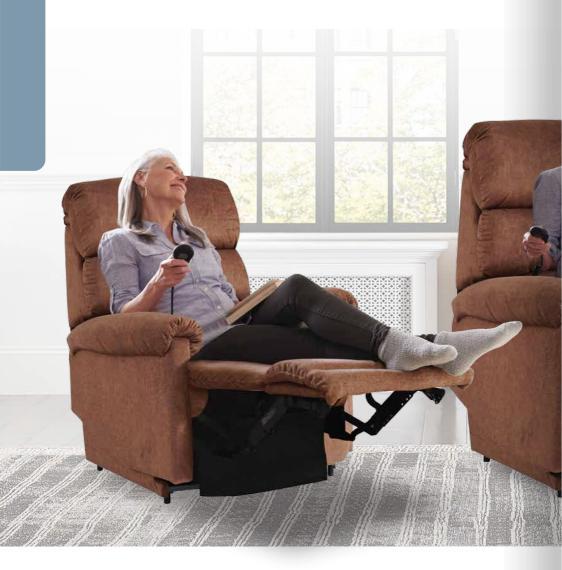

## POWER LIFT RECLINERS

For those that need mobility assistance, La-Z-Boy power lift recliners are the perfect choice. At the touch of a button, our power lift chairs let you comfortably relax and recline, then securely assist you from a sitting to standing position.

## Power Lift

Easy and convenient operation with a wired remote.

Superior frame design is quality engineered for lasting durability.

Legrest will not close when encountering an object in its path.