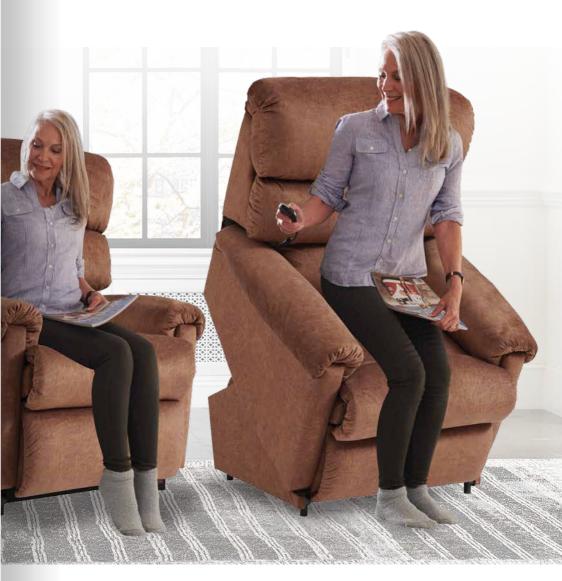

## POWER LIFT RECLINERS

For those that need mobility assistance, La-Z-Boy power lift recliners are the perfect choice. At the touch of a button, our power lift chairs let you comfortably relax and recline, then securely assist you from a sitting to standing position.

#### BRONZE POWER LIFT RECLINER [TBR

'RECLINE-SIT-STAND' Put the power to sit, stand, and recline smoothly and easily with only two buttons. Small-scale lift recliner for those with smaller builds and living spaces. Operate with single motor for sequenced movement.