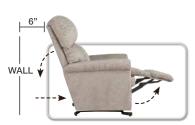

Fully recline inches from a wall

Side storage pocket to keeps items close at hand.

# 1-seat

| FEATURES & BENEFITS                 | P⊕WERLIFT<br><b>DIAMOND</b> | P@WERLIFT<br>PLATINUM | P⊕WERLIFT<br>BRONZE |
|-------------------------------------|-----------------------------|-----------------------|---------------------|
| BATTERY BACK-UP                     | <b>~</b>                    | ~                     |                     |
| LEGREST SAFETY                      | <b>~</b>                    | ~                     | •                   |
| ZERO GRAVITY POSITION               | <b>V</b>                    | <b>V</b>              | _                   |
| INDEPENDENT BACK & LEGREST POSITION | <b>V</b>                    | <b>V</b>              | _                   |
| ENCLOSED LIFT BASE                  | <b>V</b>                    | <b>~</b>              | _                   |
| POWER-TILT HEADREST                 | <b>V</b>                    | _                     | _                   |
| POWER LUMBAR SUPPORT                | <b>V</b>                    | _                     |                     |
| POCKET STORAGE                      |                             | _                     | <b>/</b>            |
| LIFT CAPACITY                       | 159 kg.                     | 159 kg.               | 136 kg.             |
| WALL PROXIMITY*                     | 11 in                       | 11 in                 | 6 in                |