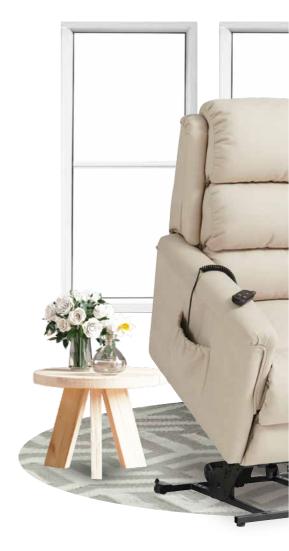

Fully recline inches from a wall

Side storage pocket to keeps items close at hand.