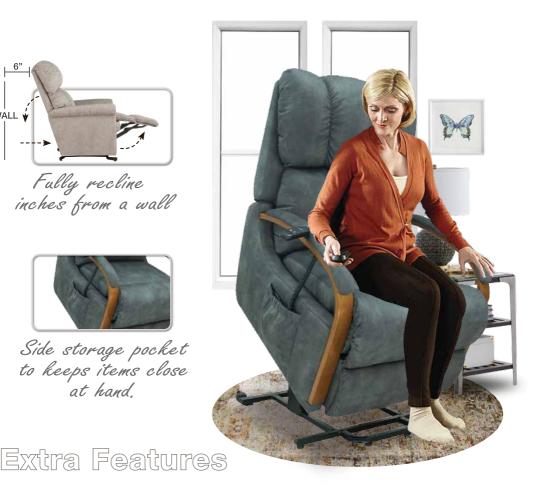

Fully recline inches from a wall

Side storage pocket to keeps items close at hand.

# 1-seat

| FEATURES & BENEFITS                 | P⊕WERLIFT<br><b>DIAMOND</b> | P@WERLIFT<br>PLATINUM | P⊕WERLIFT<br>BRONZE |
|-------------------------------------|-----------------------------|-----------------------|---------------------|
| BATTERY BACK-UP                     | <b>~</b>                    | ~                     |                     |
| LEGREST SAFETY                      | <b>~</b>                    | ~                     | •                   |
| ZERO GRAVITY POSITION               | <b>V</b>                    | <b>V</b>              | _                   |
| INDEPENDENT BACK & LEGREST POSITION | <b>V</b>                    | <b>V</b>              | _                   |
| ENCLOSED LIFT BASE                  | <b>V</b>                    | <b>~</b>              | _                   |
| POWER-TILT HEADREST                 | <b>V</b>                    | _                     | _                   |
| POWER LUMBAR SUPPORT                | <b>V</b>                    | _                     |                     |
| POCKET STORAGE                      |                             | _                     | <b>/</b>            |
| LIFT CAPACITY                       | 159 kg.                     | 159 kg.               | 136 kg.             |
| WALL PROXIMITY*                     | 11 in                       | 11 in                 | 6 in                |