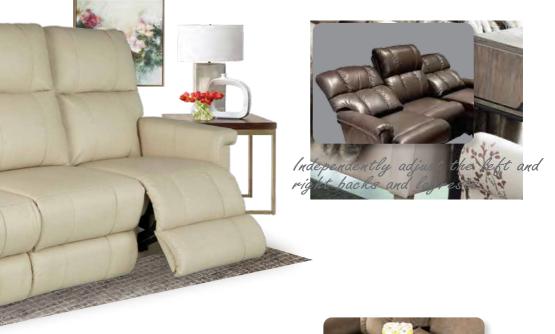

### T33-532 WALL RECLINING SOFA

La-Z-boy reclining sofas raise the bar on comfort by letting you raise your feet. Lean back in one of our reclining sofas and you'll never relax the same way again.

Independently adjust the left and right backs and legrests