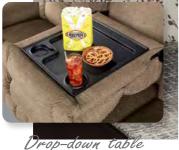

#### T35/P35 -360 WALL RECLINING SOFA WITH DROP-DOWN TABLE

Suitable for people who like to do many activities while they're on sofa. With a folding table feature in the middle seat, you can place things at your convenience. Available in manual [T35] or power [P35] system.

Drop-down table [ T35 / P35 ]

[T35/P35]

WITH DROP-DOWN TABLE

Suitable for people who like to do many activities while they're on sofa. With a folding table feature in the middle seat, you can place things at your convenience. Available in manual [T35] or power [P35] system.