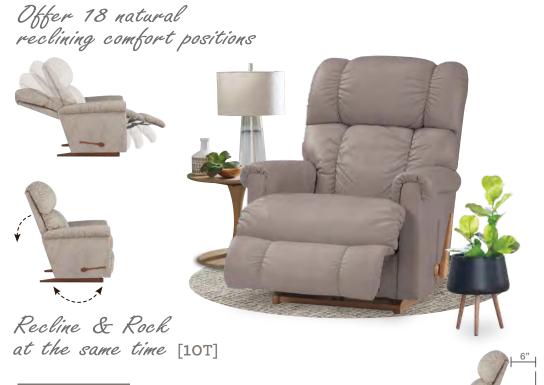

### 10T/1PT -533 ROCKING RECLINER

Rocking recliners are perfect for those looking to rock and recline, and with total body and lumbar support at all times Available in Manual [10T] or Power [1PT] system.

Offer 18 natural reclining comfort positions

*Recline & Rock at the same time* [10T/1PT]

Our wall saver recliners let you kick back, even when placed close to a wall, making them perfect for small spaces. Available in Manual [16T] or Power [16P] system. WALL

DIMENSION: 29" W x 35" D x 40.5" H | Full Extension 63"