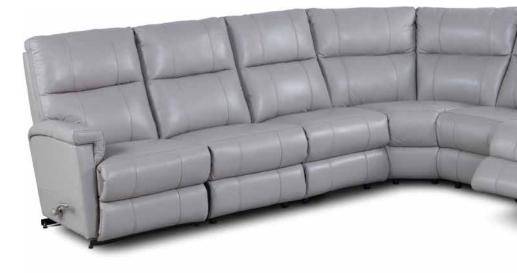

### 360 ETHAN RECLINING SECTIONAL SOFAS

6RT Right side reclining DIMENSION: 28.75" W x 37" D x 42" H

6LT Left side reclining DIMENSION: 28.75" W x 37" D x 42" H

A sectional sofa allows you to customize according to your needs. By consisting of multiple pieces, sectionals may be arranged in a wide variety of orientations and include options such as left side and right side reclining, armless chairs, corner unit, and console for storage.

**3TC Console DIMENSION:** 16" W x 34.5" D x 35" H

6CT Corner unit DIMENSION: 60.5" W x 40.5" D x 42" H

6MT Armless middle unit DIMENSION: 24" W x 37" D x 42" H