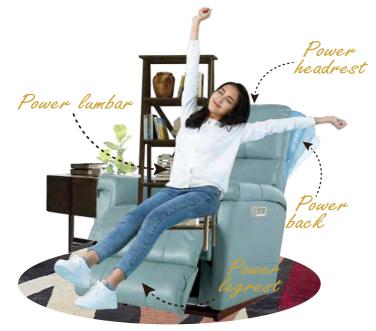

### 1HT-360 POWERPLUS ROCKING RECLINER (XR+)

Rock your way into relaxation, or recline at the touch of a button. PLUS-Up your PowerSeries reclining experience with added benefits, Power-Tilt Headrest and Power Lumbar.

Power-Tilt Headrest

To maintain a perfect line of sight with

To relieve lower back fatigue and stiffness.

Side Control Panel

Contains all adjustments with easy toggles. It comes with a home button, two memory positions, and a USB port.