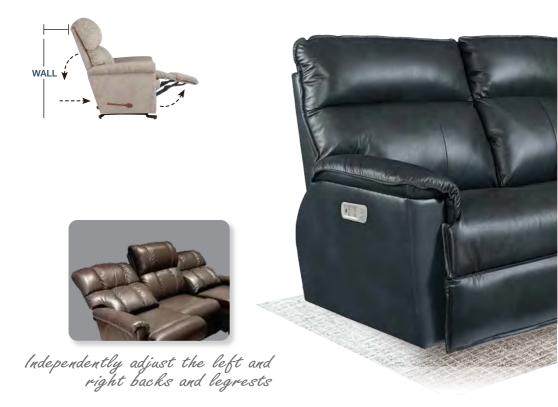

#### Independent Back & Legrest Position

### WALL RECLINER

WALL

Our wall saver recliners let you kick back, even when placed close to a wall, making them perfect for small spaces.

DIMENSION: 33" W x 37" D x 42" H | Full Extension 65.5"

### T33-532 WALL RECLINING SOFA

La-Z-boy reclining sofas raise the bar on comfort by letting you raise your feet. Lean back in one of our reclining sofas and you'll never relax the same way again.

Independently adjust the left and right backs and legrests

Independently adjust the left and right backs and legrests