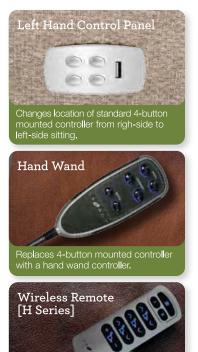

## **POWER RECLINER**

Upgrades to the wireless remote for more great features and benefits.

Adds a rechargeable battery pack to your recliner so you can place your furniture anywhere.

# Options &

Changes location of standard mahogany right-side handle to left-side sitting.

#### Arc Handle

With our sleek and ergonomic brushed nickel arc handle design, reclining is more stylish than ever.

Enjoy the best of both worlds. Full-reclining comfort and 360° swivel motion.

Add stainless arms to select style.