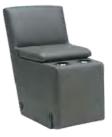

#### T35/P35 -360 WALL RECLINING SOFA WITH DROP-DOWN TABLE

Suitable for people who like to do many activities while they're on sofa. With a folding table feature in the middle seat, you can place things at your convenience. Available in manual [T35] or power [P35] system.

Drop-down table [ T35 / P35 ]