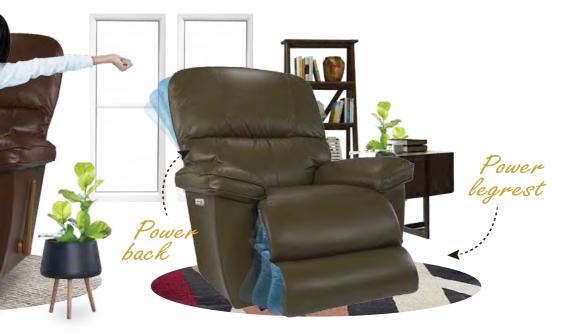

#### Side Control Panel

Superior frame design is quality engineered for lasting durability.

Legrest will not close when encountering an object in its path.

Power-Tilt Headrest

To maintain a perfect line of sight with

To relieve lower back fatigue and stiffness.

Side Control Panel

Contains all adjustments with easy toggles. It comes with a home button, two memory positions, and a USB port.

Side Control Panel

adia

tions.

a hom

Support 3.5"

Power Lumbar

To relieve lower back fatique and stiffness.

To maintain a perfect line of sight with proper support,