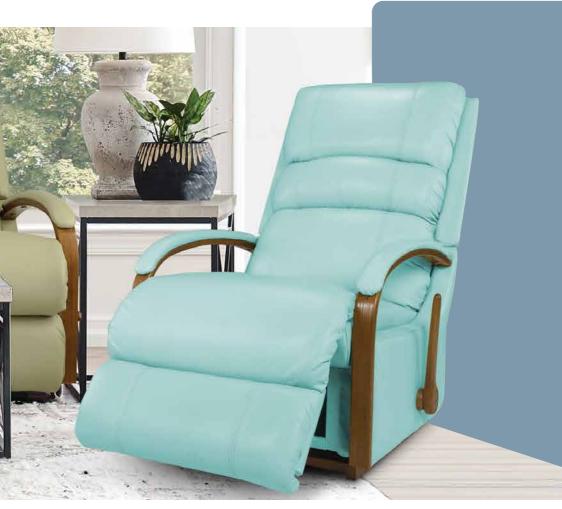

#### Exclusive La-Z-Boy Mechanism

Allows the seat and back to move together for natural reclining movement.

Superior frame design is quality engineered for lasting durability.

Personalizes the effort needed to ease into a reclining position based on body type.

#### Total Body & Lumbar Support

Complete support to the entire body in all positions, even when reclining.

Provides a choice of comfortable positions that lock in place for added safety and support.