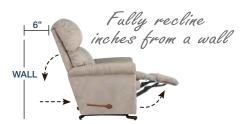

### WALL RECLINER

WALL

Our wall saver recliners let you kick back, even when placed close to a wall, making them perfect for small spaces.

DIMENSION: 33" W x 37" D x 42" H | Full Extension 65.5"

### 16P-360 POWER WALL RECLINER (XRw)

Enjoy reclining comfort with space-saving convenience that lets you fully recline just inches from a wall.

DIMENSION: 33" W x 37" D x 42" H | Full Extension 65.5"