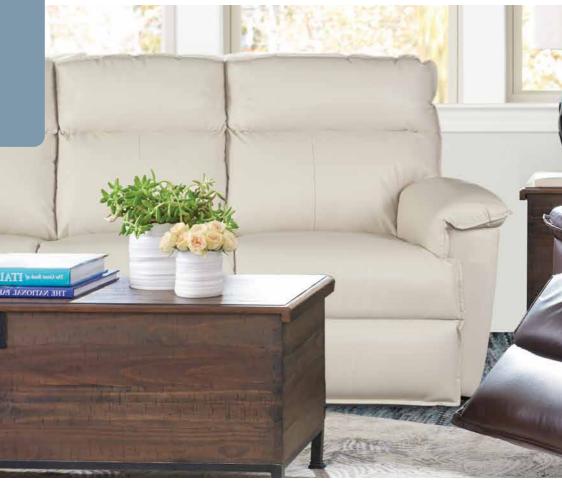

### T33/P33 - 360 WALL RECLINING SOFA

La-Z-Boy reclining sofas raise the bar of comfort by letting you raise your feet. Lean back in one of our reclining sofas and you'll never relax the same way again. Available in manual [T33] or power [P33] system.

#### T35/P35 -360 WALL RECLINING SOFA WITH DROP-DOWN TABLE

Suitable for people who like to do many activities while they're on sofa. With a folding table feature in the middle seat, you can place things at your convenience. Available in manual [T35] or power [P35] system.

### T32/P32 -360 WALL RECLINING LOVESEAT

Enjoy twice the comfort with our dual reclining loveseats. It can be placed mere inches from a wall. Available in manual [T32] or power [P32] system.

DIMENSION: 57.5" W x 37" D x 42" H | Full Extension 65"