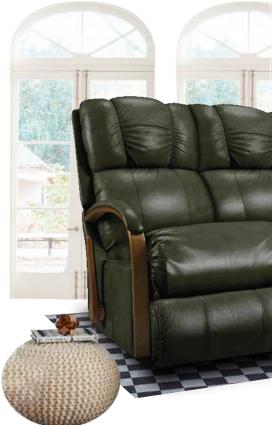

### 10T-360 ROCKING RECLINER

Rocking recliners are perfect for those looking to rock and recline, and with total body and lumbar support at all times.

Recline & Rock at the same time [10T/1PT]

### 16T-360

### WALL RECLINER

WALL

Our wall saver recliners let you kick back, even when placed close to a wall, making them perfect for small spaces.

DIMENSION: 33" W x 37" D x 42" H | Full Extension 65.5"