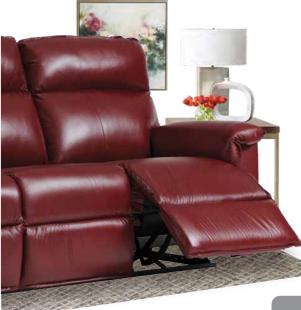

### T33-532 WALL RECLINING SOFA

La-Z-boy reclining sofas raise the bar on comfort by letting you raise your feet. Lean back in one of our reclining sofas and you'll never relax the same way again.

Independently adjust the left and right backs and legrests

Independently adjust the left and right backs and legrests