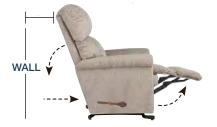

### WALL RECLINER

WALL

Our wall saver recliners let you kick back, even when placed close to a wall, making them perfect for small spaces.

DIMENSION: 33" W x 37" D x 42" H | Full Extension 65.5"

### 16P-360 POWER WALL RECLINER (XRw)

Enjoy reclining comfort with space-saving convenience that lets you fully recline just inches from a wall.

DIMENSION: 33" W x 37" D x 42" H | Full Extension 65.5"