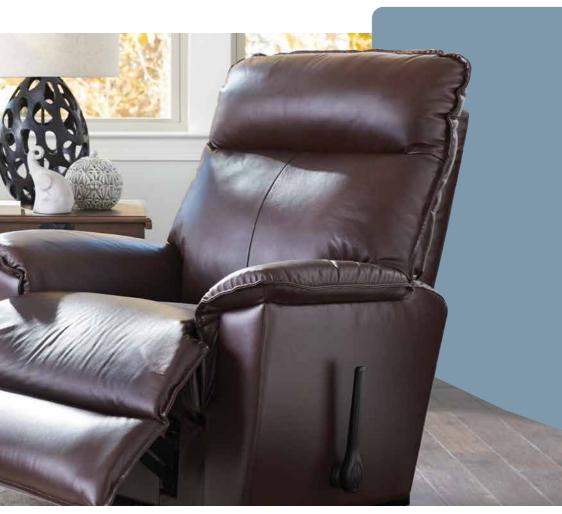

#### Exclusive La-Z-Boy Mechanism

Allows the seat and back to move together for natural reclining movement.

Superior frame design is quality engineered for lasting durability.

Personalizes the effort needed to ease into a reclining position based on body type.

# Power Recliner

#### Side Control Panel

Superior frame design is quality engineered for lasting durability.

Legrest will not close when encountering an object in its path.

## Features

Back and legrest adjust independently to suit your reclining preference.

Complete support to the entire body in all positions, even when reclining.

9V battery backup during a power outage.