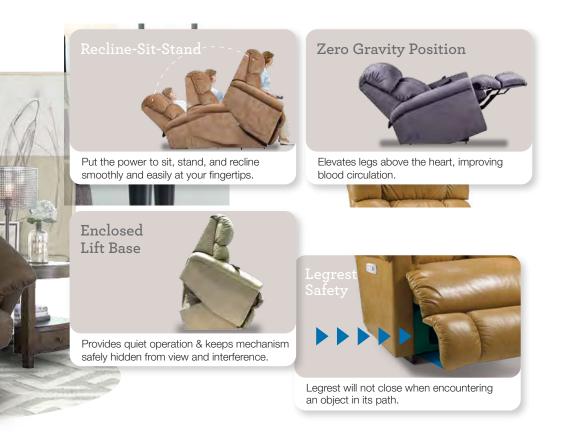

#### TPL-360 PLATINUM POWER LIFT RECLINER (XR)

The ultimate lift chair, with the touch of a button or toggle, your Lift-Recliner will smoothly and effortlessly lower you to a comfortable seated position or raise you to a standing position.

Recline-Sit-Stand

Put the power to sit, stand and recline smoothly and easily at your fingertips.

Zero Gravity Position

Elevates legs above the heart, improving blood circulation.

Legrest will not close when encountering an object in its path.