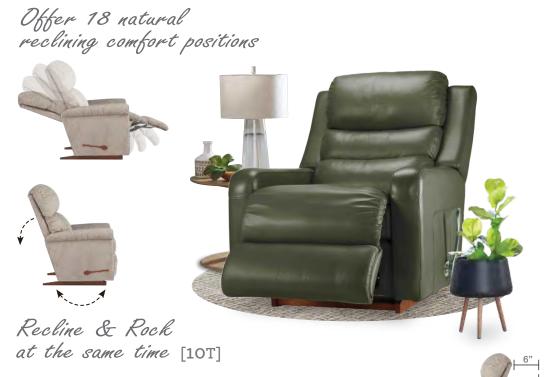

### 10T/1PT -533 ROCKING RECLINER

Rocking recliners are perfect for those looking to rock and recline, and with total body and lumbar support at all times Available in Manual [10T] or Power [1PT] system.

Offer 18 natural reclining comfort positions

*Recline & Rock at the same time* [10T/1PT]

Our wall saver recliners let you kick back, even when placed close to a wall, making them perfect for small spaces. Available in Manual [16T] or Power [16P] system. WALL