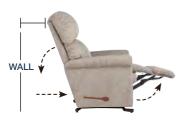

### WALL RECLINER

WALL

Our wall saver recliners let you kick back, even when placed close to a wall, making them perfect for small spaces.

DIMENSION: 33" W x 37" D x 42" H | Full Extension 65.5"

### T32/P32 -360 WALL RECLINING LOVESEAT

Enjoy twice the comfort with our dual reclining loveseats. It can be placed mere inches from a wall. Available in manual [T32] or power [P32] system.

DIMENSION: 57.5" W x 37" D x 42" H | Full Extension 65"