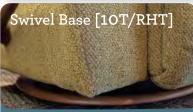

#### Arc Handle

With our sleek and ergonomic brushed nickel arc handle design, reclining is more stylish than ever.

Enjoy the best of both worlds. Full-reclining comfort and 360° swivel motion.

Add stainless arms to select style.