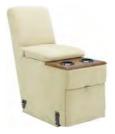

#### T35/P35 -360 WALL RECLINING SOFA WITH DROP-DOWN TABLE

Suitable for people who like to do many activities while they're on sofa. With a folding table feature in the middle seat, you can place things at your convenience. Available in manual [T35] or power [P35] system.

Drop-down table [ T35 / P35 ]