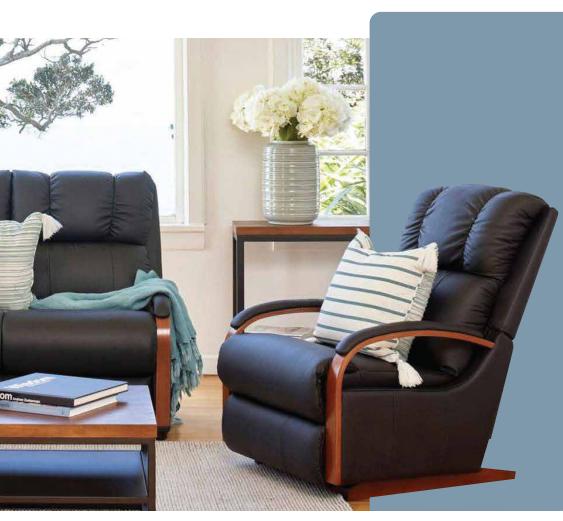

# HARBOR TOWN

The petite size that never goes out of style. Pick your own design with classic wooden arms or modern stainless arms.

### T32-532 WALL RECLINING LOVESEAT

Enjoy double the comfort with our dual reclining loveseats. It can be place mere inches from a wall.

Stainless arm & Arc handle [Option]

DIMENSION: 57.5" W x 35" D x 40.5" H | Full Extension 66.5"