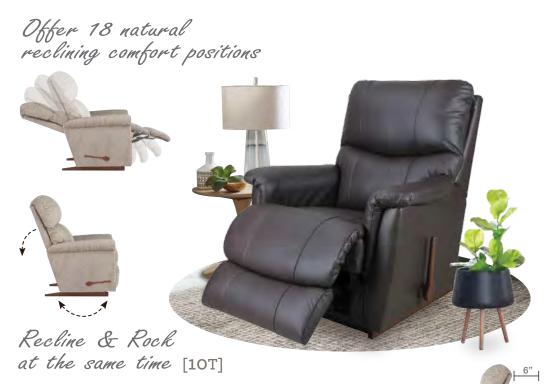

### 10T/1PT -533 ROCKING RECLINER

Rocking recliners are perfect for those looking to rock and recline, and with total body and lumbar support at all times Available in Manual [10T] or Power [1PT] system.

Offer 18 natural reclining comfort positions

*Recline & Rock at the same time* [10T/1PT]

Our wall saver recliners let you kick back, even when placed close to a wall, making them perfect for small spaces. Available in Manual [16T] or Power [16P] system. WALL

DIMENSION: 29" W x 35" D x 40.5" H | Full Extension 63"