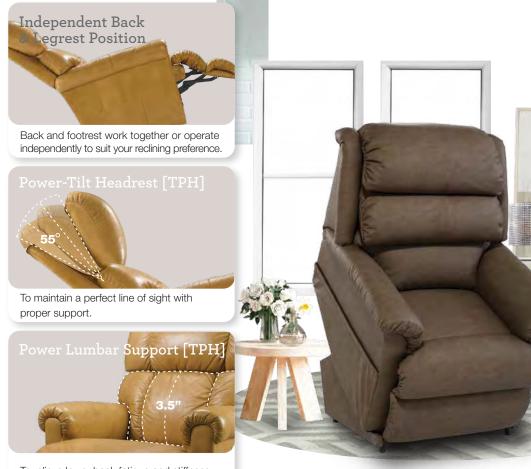

#### Independent Back & Legrest Position

Power-Tilt Headrest

To maintain a perfect line of sight with

To relieve lower back fatigue and stiffness.

Side Control Panel

Contains all adjustments with easy toggles. It comes with a home button, two memory positions, and a USB port.

DIMENSION: 33" W x 41" D x 42" H | Full Extension 65.5"

proper support.