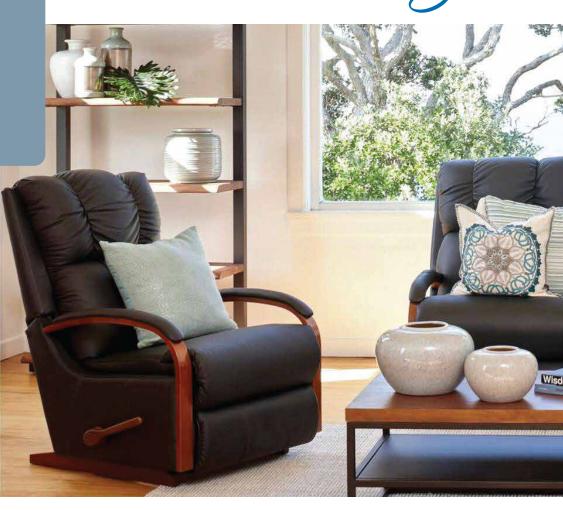

# HARBOR TOWN

The petite size that never goes out of style. Pick your own design with classic wooden arms or modern stainless arms.

## 532 HARBOR TOWN

### T33-532 WALL RECLINING SOFA

La-Z-boy reclining sofas raise the bar on comfort by letting you raise your feet. Lean back in one of our reclining sofas and you'll never relax the same way again.

Independently adjust the left and right backs and legrests

DIMENSION: 80" W x 35" D x 40.5" H | Full Extension 66.5"