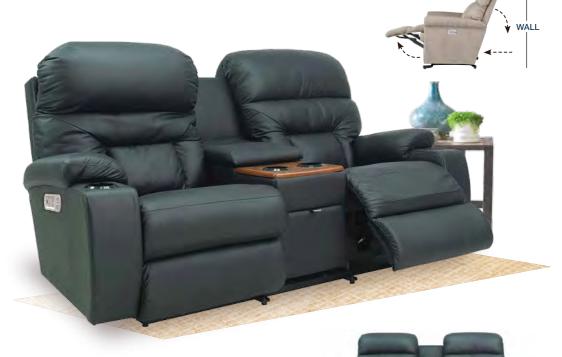

### T33/P33 - 360 WALL RECLINING SOFA

La-Z-Boy reclining sofas raise the bar of comfort by letting you raise your feet. Lean back in one of our reclining sofas and you'll never relax the same way again. Available in manual [T33] or power [P33] system.

#### T35/P35 -360 WALL RECLINING SOFA WITH DROP-DOWN TABLE

Suitable for people who like to do many activities while they're on sofa. With a folding table feature in the middle seat, you can place things at your convenience. Available in manual [T35] or power [P35] system.

### WALL RECLINER

WALL

Our wall saver recliners let you kick back, even when placed close to a wall, making them perfect for small spaces.

DIMENSION: 33" W x 37" D x 42" H | Full Extension 65.5"