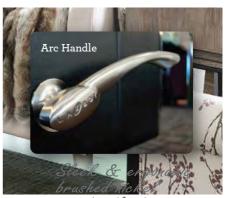

#### Arc Handle

With our sleek and ergonomic brushed nickel arc handle design, reclining is more stylish than ever.

Enjoy the best of both worlds. Full-reclining comfort and 360° swivel motion.

Add stainless arms to select style.