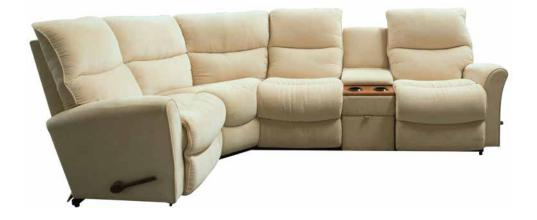

### 360 ETHAN RECLINING SECTIONAL SOFAS

6RT Right side reclining DIMENSION: 28.75" W x 37" D x 42" H

6LT Left side reclining DIMENSION: 28.75" W x 37" D x 42" H

A sectional sofa allows you to customize according to your needs. By consisting of multiple pieces, sectionals may be arranged in a wide variety of orientations and include options such as left side and right side reclining, armless chairs, corner unit, and console for storage.

**3TC Console DIMENSION:** 16" W x 34.5" D x 35" H

6CT Corner unit DIMENSION: 60.5" W x 40.5" D x 42" H

6MT Armless middle unit DIMENSION: 24" W x 37" D x 42" H

A sectional sofa allows you to customize according to your needs. By consisting of multiple pieces, sectionals may be arranged in a wide variety of orientations and include options such as left side and right side reclining, armless chairs, corner unit, and console for storage.

#### 3TC Console DIMENSION: 23" W x 36.5" D x 34.5" H

6CT Corner unit DIMENSION: 59" W x 42" D x 42" H

**3TC Console DIMENSION:** 16" W x 34.5" D x 35" H