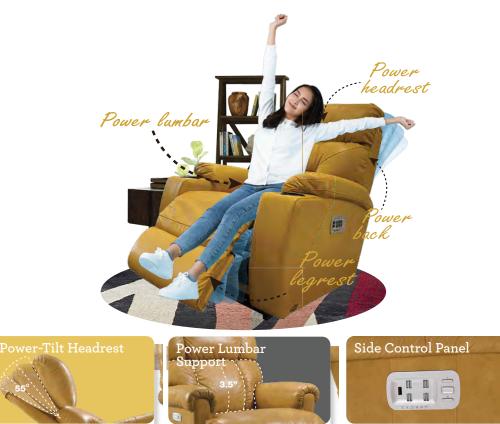

### 1HT-360 POWERPLUS ROCKING RECLINER (XR+)

Rock your way into relaxation, or recline at the touch of a button. PLUS-Up your PowerSeries reclining experience with added benefits, Power-Tilt Headrest and Power Lumbar.

Power-Tilt Headrest

To maintain a perfect line of sight with

To relieve lower back fatigue and stiffness.

Side Control Panel

Contains all adjustments with easy toggles. It comes with a home button, two memory positions, and a USB port.

DIMENSION: 33" W x 41" D x 42" H | Full Extension 65.5"

proper support.

Side Control Panel

adia

tions.

a hom

Support 3.5"

Power Lumbar

To relieve lower back fatique and stiffness.

To maintain a perfect line of sight with proper support,