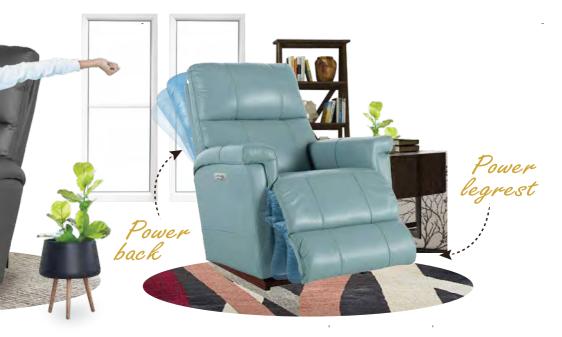

#### Side Control Panel

Superior frame design is quality engineered for lasting durability.

Legrest will not close when encountering an object in its path.

## Features

Back and legrest adjust independently to suit your reclining preference.

Complete support to the entire body in all positions, even when reclining.

9V battery backup during a power outage.