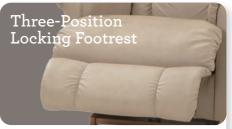

#### Total Body & Lumbar Support

Complete support to the entire body in all positions, even when reclining.

Provides a choice of comfortable positions that lock in place for added safety and support.

## Feature Comparison

| FEATURES & BENEFITS                    | 10T/RHT/04T | 16T/T39/T32/<br>/T33/T35 |
|----------------------------------------|-------------|--------------------------|
| INDEPENDENT BACK<br>& LEGREST POSITION | ~           | <ul> <li>✓</li> </ul>    |
| SECURE 3-POSITION<br>LOCKING FOOTREST  | ~           | ~                        |
| ADJUSTABLE<br>THE BACK TENSION         | ~           | ~                        |
| 18 LOCKING<br>RECLINING POSITION       | ~           | ~                        |
| ROCKING MOTION                         | ~           | _                        |
| ADJUSTABLE HEADREST                    | RHT         | _                        |
| DROP-DOWN TABLE                        | _           | T35                      |
| HIDDEN STORAGE & CUP<br>HOLDERS        | 04T         | Т39                      |
| WALL PROXIMITY                         | 11 in       | 6 in                     |