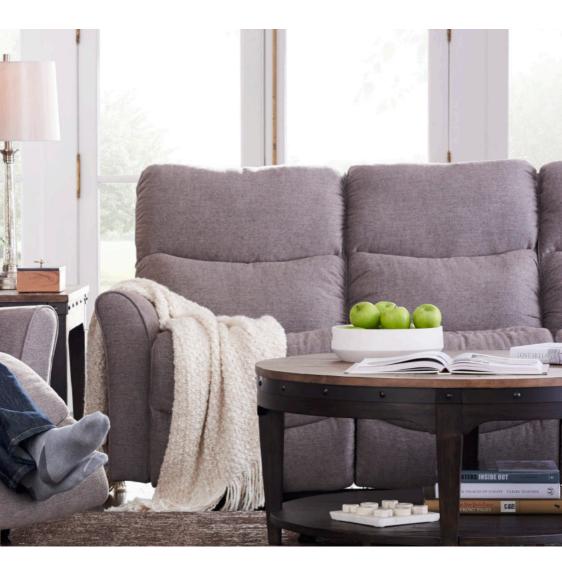

### WALL RECLINING SOFA [T33]

La-Z-Boy reclining sofas raise the bar of comfort by letting you raise your feet. Lean back in one of our reclining sofas and you'll never relax the same way again.

Independently adjust the left and right backs and legrests