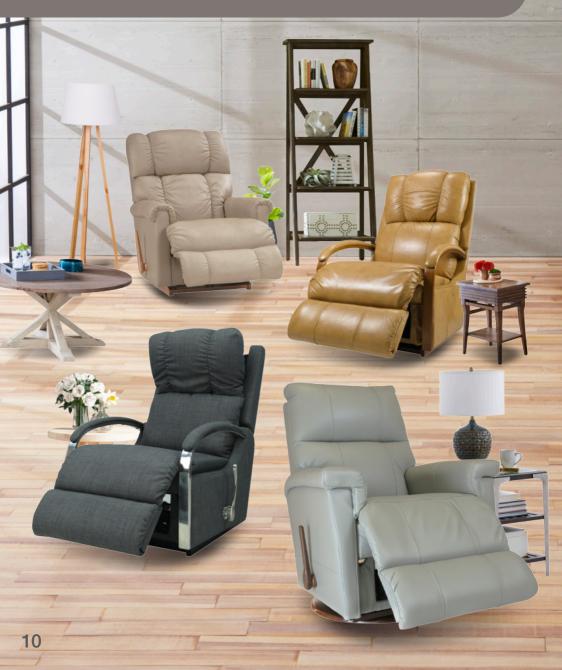

# Manual Recliners

## 1-seat

### ROCKING RECLINER [10T]

Rocking recliners are perfect for those looking to rock and recline, and with total body and lumbar support at all times.

### WALL RECLINER [16T]

Our wall saver recliners let you kick back, even when placed close to a wall, making them perfect for small spaces.