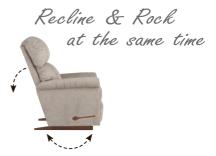

#### Rocker Recliners

- Rock and recline with total body and lumbar support at all times
- Three-position locking footrest offers long-lasting support
- Patented La-Z-Boy mechanism for the smoothest reclining motion

Better digestion

athe sier

Allows the seat and back to move together for natural reclining movement.