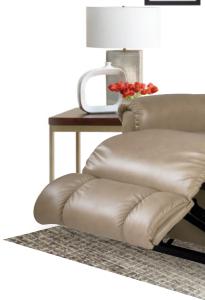

### ROCKING RECLINER [10T]

Rocking recliners are perfect for those looking to rock and recline, and with total body and lumbar support at all times.

#### ROCKING RECLINER WITH ADJUSTABLE HEADREST [RHT]

The recliner is incredibly adaptable to suit your needs, now with adjustable headrest on the recliners. To activate, gently push forward into any of the three-locking positions.