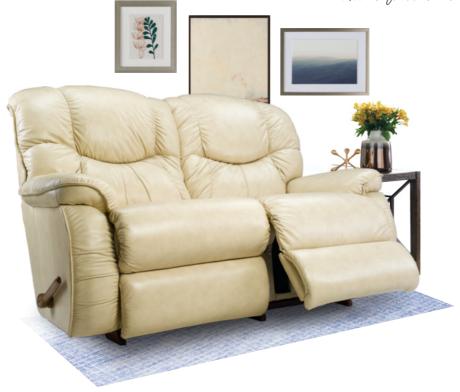

### WALL RECLINING LOVESEAT [T32]

Enjoy twice the comfort with our dual reclining loveseats. It can be placed mere inches from a wall.

Fully recline inches from a wall

6"

WALL