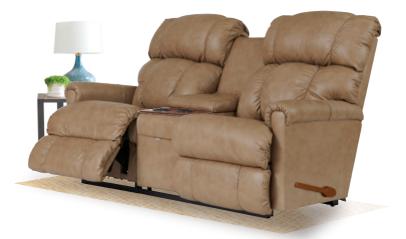

#### Loveseats/Sofas

- T32 : Wall Reclining Loveseats
- T33 : Wall Reclining Sofas
- T35 : Wall Reclining Sofas with Drop-down table

### WALL RECLINING LOVESEAT [T32]

Enjoy twice the comfort with our dual reclining loveseats. It can be placed mere inches from a wall.

Fully recline inches from a wall

6"

WALL