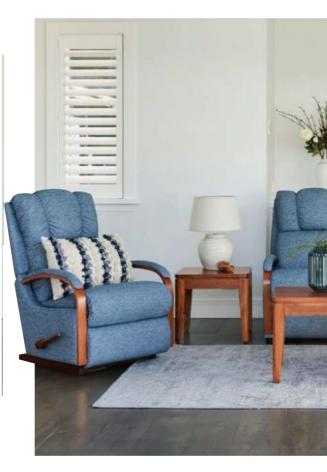

### ROCKING RECLINER [10T]

Rocking recliners are perfect for those looking to rock and recline, and with total body and lumbar support at all times.