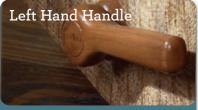

# Options &

Changes location of standard mahogany right-side handle to left-side sitting.