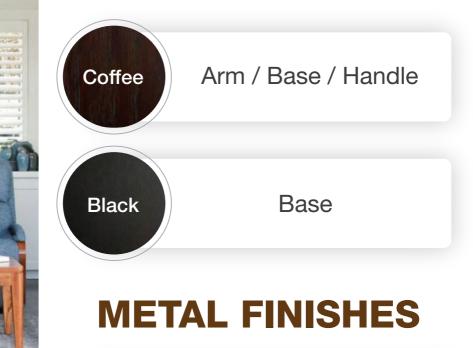

# Options &

Changes location of standard mahogany right-side handle to left-side sitting.

#### Arc Handle

With our sleek and ergonomic brushed nickel arc handle design, reclining is more stylish than ever.

Enjoy the best of both worlds. Full-reclining comfort and 360° swivel motion.

Add stainless arms to select style.

# exclusive only at GALLERY **WOODEN FINISHES**

Arm / Arc handle

L A Z B O Y°

Our superior recliners and sofas come in various styles to complement any room.