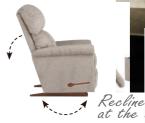

#### Rocker Recliners

- Rock and recline with total body and lumbar support at all times
- Three-position locking footrest offers long-lasting support
- Patented La-Z-Boy mechanism for the smoothest reclining motion

### ROCKING RECLINER [10T]

Rocking recliners are perfect for those looking to rock and recline, and with total body and lumbar support at all times.