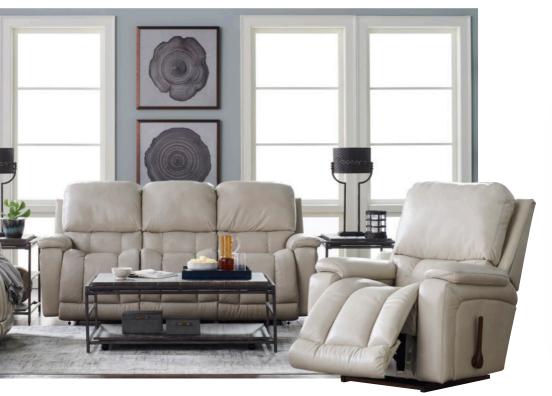

### WALL RECLINING LOVESEAT [T32]

Enjoy twice the comfort with our dual reclining loveseats. It can be placed mere inches from a wall.

Fully recline inches from a wall

6"

WALL

### WALL RECLINING SOFA [T33]

La-Z-Boy reclining sofas raise the bar of comfort by letting you raise your feet. Lean back in one of our reclining sofas and you'll never relax the same way again.

Independently adjust the left and right backs and legrests