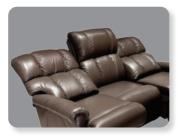

### HOME THEATER ROCKING RECLINER [04T]

Full-featured rocking and reclining home theater loveseat. Come with wooden top console with hidden storage, cup holders and front-facing drawer.

#### HOME THEATER WALL RECLINER [T39]

Space saving home theater loveseat, perfect for small spaces. Center console provides hidden storage and two cup holders.

Fully recline inches from a wall