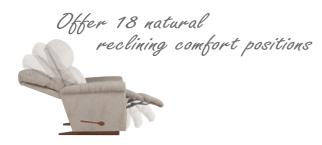

#### Total Body & Lumbar Support

Complete support to the entire body in all positions, even when reclining.

Provides a choice of comfortable positions that lock in place for added safety and support.

## Feature Comparison

| FEATURES & BENEFITS                    | 10T/RHT/04T | 16T/T39/T32/<br>/T33/T35 |
|----------------------------------------|-------------|--------------------------|
| INDEPENDENT BACK<br>& LEGREST POSITION | ~           | <ul> <li>✓</li> </ul>    |
| SECURE 3-POSITION<br>LOCKING FOOTREST  | ~           | ~                        |
| ADJUSTABLE<br>THE BACK TENSION         | ~           | ~                        |
| 18 LOCKING<br>RECLINING POSITION       | ~           | ~                        |
| ROCKING MOTION                         | ~           | _                        |
| ADJUSTABLE HEADREST                    | RHT         | _                        |
| DROP-DOWN TABLE                        | _           | T35                      |
| HIDDEN STORAGE & CUP<br>HOLDERS        | 04T         | Т39                      |
| WALL PROXIMITY                         | 11 in       | 6 in                     |