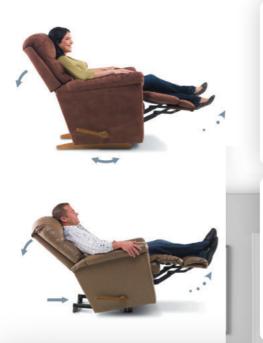

#### Rocker Recliners

- Rock and recline with total body and lumbar support at all times
- Three-position locking footrest offers long-lasting support
- Patented La-Z-Boy mechanism for the smoothest reclining motion

Better digestion

athe sier

Allows the seat and back to move together for natural reclining movement.

#### Total Body & Lumbar Support

Complete support to the entire body in all positions, even when reclining.

Provides a choice of comfortable positions that lock in place for added safety and support.