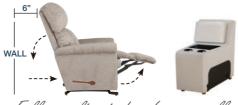

#### Wall Recliners Recline just inches from a wall

- Full reclining comfort with space-saving convenience
- Adjustable settings to customize your reclining comfort
- Exclusively engineered for the smoothest reclining movement

### WALL RECLINER [16T]

Our wall saver recliners let you kick back, even when placed close to a wall, making them perfect for small spaces.

#### HOME THEATER WALL RECLINER [T39]

Space saving home theater loveseat, perfect for small spaces. Center console provides hidden storage and two cup holders.

Fully recline inches from a wall