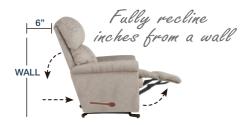

#### Wall Recliners Recline just inches from a wall

- Full reclining comfort with space-saving convenience
- Adjustable settings to customize your reclining comfort
- Exclusively engineered for the smoothest reclining movement

#### HOME THEATER WALL RECLINER [T39]

Space saving home theater loveseat, perfect for small spaces. Center console provides hidden storage and two cup holders.

Fully recline inches from a wall

### WALL RECLINING LOVESEAT [T32]

Enjoy twice the comfort with our dual reclining loveseats. It can be placed mere inches from a wall.

Fully recline inches from a wall

6"

WALL