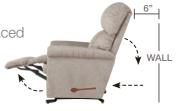

#### Wall Recliners Recline just inches from a wall

- Full reclining comfort with space-saving convenience
- Adjustable settings to customize your reclining comfort
- Exclusively engineered for the smoothest reclining movement

### WALL RECLINER [16T]

Our wall saver recliners let you kick back, even when placed close to a wall, making them perfect for small spaces.

### WALL RECLINING LOVESEAT [T32]

Enjoy twice the comfort with our dual reclining loveseats. It can be placed mere inches from a wall.

Fully recline inches from a wall

6"

WALL