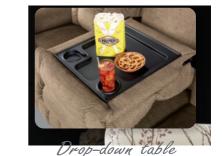

#### WALL RECLINING SOFA WITH DROP-DOWN TABLE [T35]

Suitable for people who like to do many activities while they're on sofa. With a folding table feature in the middle seat, you can place things at your convenience.

[ T35 ]