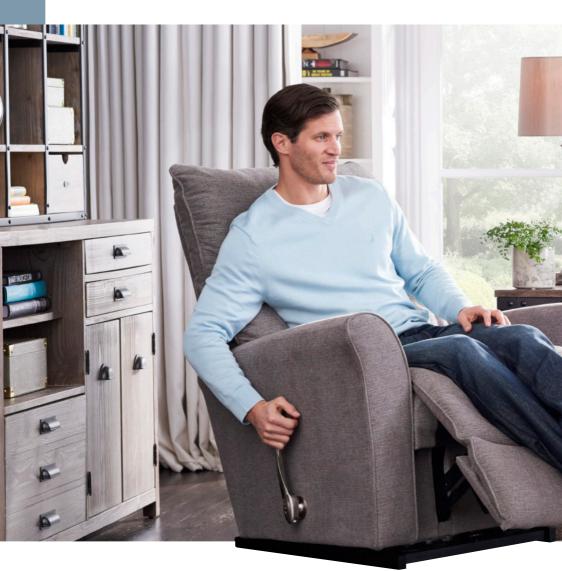

#### Rocker Recliners

- Rock and recline with total body and lumbar support at all times
- Three-position locking footrest offers long-lasting support
- Patented La-Z-Boy mechanism for the smoothest reclining motion

### ROCKING RECLINER [10T]

Rocking recliners are perfect for those looking to rock and recline, and with total body and lumbar support at all times.

#### ROCKING RECLINER WITH ADJUSTABLE HEADREST [RHT]

The recliner is incredibly adaptable to suit your needs, now with adjustable headrest on the recliners. To activate, gently push forward into any of the three-locking positions.