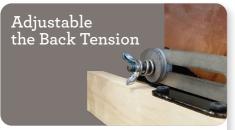

#### Exclusive La-Z-Boy Mechanism

Allows the seat and back to move together for natural reclining movement.

Superior frame design is quality engineered for lasting durability.

Personalizes the effort needed to ease into a reclining position based on body type.

### Features

Back and legrest adjust independently to suit your reclining preference.

Complete support to the entire body in all positions, even when reclining.

Provides a choice of comfortable positions that lock in place for added safety and support.