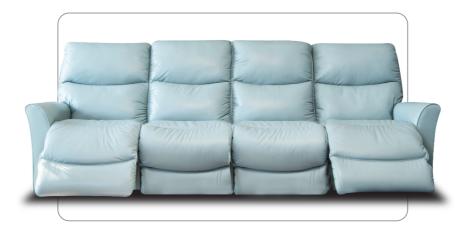

### Reclining Sectional Sofas

### The La-Z-Boy Difference

Our sectional sofas and couches add space and style to your home.

- Elegant, casual, family-friendly style
- A variety of pieces can be configured to any room size or shape
- Can be placed mere inches from a wall with wall saver recliners
- Comfy and supportive blown fiber split back
- Attractive welt trim accents
- Includes left/right arm when sitting in the recliner
- Legrest gives it a continuous zone of comfort
- Adjust the legrest with convenient side-mounted handle
- 3-position locking legrest for added safety and support
- Customizable with your choice of fabrics and leathers