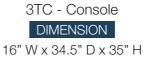

#### 765 ROWAN RECLINING SECTIONAL SOFAS

DIMENSION 59" W x 42" D x 42" H

DIMENSION 23" W x 36.5" D x 34.5" H

6MT – Armless middle unit DIMENSION 24.5" W x 37.5" D x 42" H