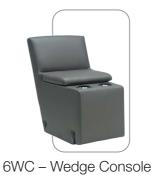

es let you easily configure the perfect sofa, with manual reclining. Customize yours with a wide array of fabrics or leathers and available upgrades.

# **Sectional Sofas**

#### 360 ETHAN RECLINING SECTIONAL SOFAS



Sectionals are a practical solution to many design challenges. Room too big? Small? Unusual shape? You can customize pieces to maximize your living space. Make your sectional even more functional with a built-in recliner, sleeper or cuddler piece. Finally, personalize it with durable leather or stain-resistant fabric that pulls the look together.







6CT – Corner unit DIMENSION 60.5" W x 40.5" D x 42" H



6MT – Armless middle unit DIMENSION 24" W x 37" D x 42" H

# **Sectional Sofas**

#### 765 ROWAN RECLINING SECTIONAL SOFAS





DIMENSION 59" W x 42" D x 42" H











DIMENSION 23" W x 36.5" D x 34.5" H







6MT – Armless middle unit DIMENSION 24.5" W x 37.5" D x 42" H

### Reclining Sectional Sofas

#### Exclusive La-Z-Boy Mechanism



Allows the seat and back to move together for natural reclining movement.



Superior frame design is quality engineered for lasting durability.



Personalizes the effort needed to ease into a reclining position based on body type.



### Features





Back and legrest adjust independently to suit your reclining preference.



Complete support to the entire body in all positions, even when reclining.



Provides a choice of comfortable positions that lock in place for added safety and support.

### The La-Z-Boy Difference

Our sectional sofas and couches add space and style to your home.

- Elegant, casual, family-f