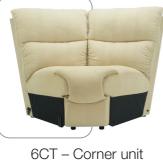

6CT – Corner unit DIMENSION 60.5" W x 40.5" D x 42" H

6MT – Armless middle unit DIMENSION 24" W x 37" D x 42" H