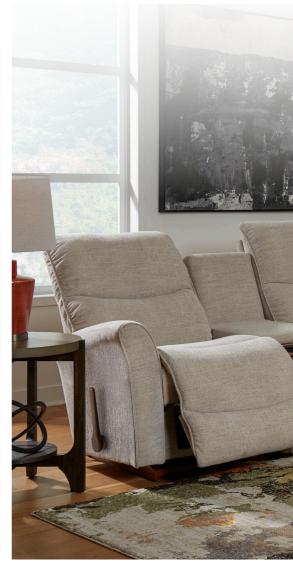

#### 360 ETHAN RECLINING SECTIONAL SOFAS

Sectionals are a practical solution to many design challenges. Room too big? Small? Unusual shape? You can customize pieces to maximize your living space. Make your sectional even more functional with a built-in recliner, sleeper or cuddler piece. Finally, personalize it with durable leather or stain-resistant fabric that pulls the look together.

6CT – Corner unit DIMENSION 60.5" W x 40.5" D x 42" H

6MT – Armless middle unit DIMENSION 24" W x 37" D x 42" H