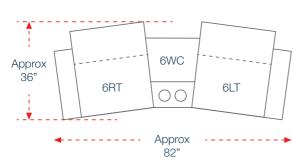

#### 765 ROWAN RECLINING SECTIONAL SOFAS

DIMENSION 59" W x 42" D x 42" H

DIMENSION 23" W x 36.5" D x 34.5" H

6MT – Armless middle unit DIMENSION 24.5" W x 37.5" D x 42" H