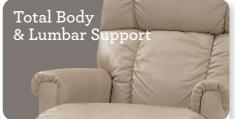

### Features

Back and legrest adjust independently to suit your reclining preference.

Complete support to the entire body in all positions, even when reclining.

Provides a choice of comfortable positions that lock in place for added safety and support.