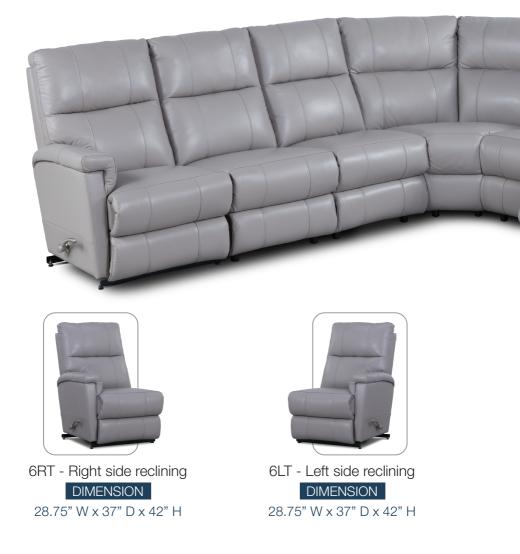

6CT – Corner unit DIMENSION 60.5" W x 40.5" D x 42" H

6MT – Armless middle unit DIMENSION 24" W x 37" D x 42" H