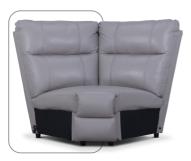

6CT – Corner unit DIMENSION 60.5" W x 40.5" D x 42" H

6MT – Armless middle unit DIMENSION 24" W x 37" D x 42" H