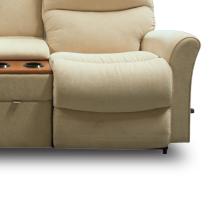

### The La-Z-Boy Difference

Our sectional sofas and couches add space and style to your home.

- Elegant, casual, family-friendly style
- A variety of pieces can be configured to any room size or shape
- Can be placed mere inches from a wall with wall saver recliners
- Comfy and supportive blown fiber split back
- Attractive welt trim accents
- Includes left/right arm when sitting in the recliner
- Legrest gives it a continuous zone of comfort
- Adjust the legrest with convenient side-mounted handle
- 3-position locking legrest for added safety and support
- Customizable with your choice of fabrics and leathers