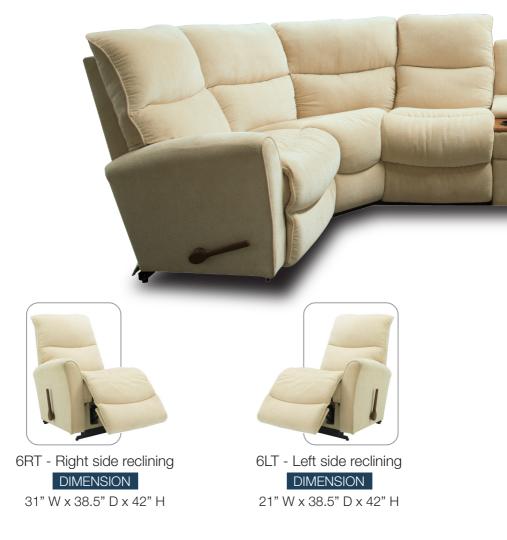

#### 765 ROWAN RECLINING SECTIONAL SOFAS

DIMENSION 59" W x 42" D x 42" H

DIMENSION 23" W x 36.5" D x 34.5" H

6MT – Armless middle unit DIMENSION 24.5" W x 37.5" D x 42" H