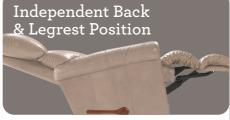

### Features

Back and legrest adjust independently to suit your reclining preference.

Complete support to the entire body in all positions, even when reclining.

Provides a choice of comfortable positions that lock in place for added safety and support.