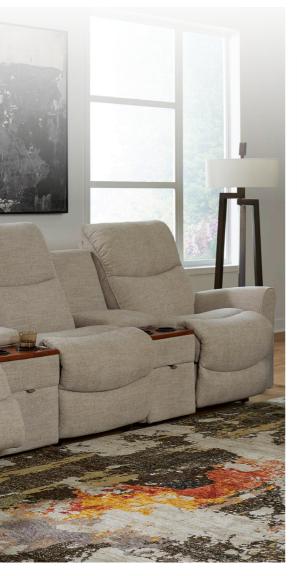

#### 765 ROWAN RECLINING SECTIONAL SOFAS

DIMENSION 59" W x 42" D x 42" H

DIMENSION 23" W x 36.5" D x 34.5" H

6MT – Armless middle unit DIMENSION 24.5" W x 37.5" D x 42" H