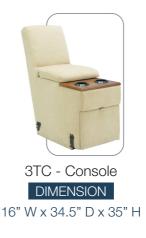

# RECLINING SECTIONAL SOFAS





A variety of innovative pieces let you easily configure the perfect sofa, with manual reclining. Customize yours with a wide array of fabrics or leathers and available upgrades.

# **Sectional Sofas**

#### 360 ETHAN RECLINING SECTIONAL SOFAS



Sectionals are a practical solution to many design challenges. Room too big? Small? Unusual shape? You can customize pieces to maximize your living space. Make your sectional even more functional with a built-in recliner, sleeper or cuddler piece. Finally, personalize it with durable leather or stain-resistant fabric that pulls the look together.







6CT – Corner unit DIMENSION 60.5" W x 40.5" D x 42" H



6MT – Armless middle unit DIMENSION 24" W x 37" D x 42" H

# **Sectional Sofas**

#### 765 ROWAN RECLINING SECTIONAL SOFAS





DIMENSION 59" W x 42" D x 42" H











DIMENSION 23" W x 36.5" D x 34.5" H







6MT – Armless middle unit DIMENSION 24.5" W x 37.5" D x 42" H

### Reclining Sectional Sofas

#### Exclusive La-Z-Boy Mechanism



Allows the seat and back to move together for natural reclining movement.



Superior frame design is quality engineered for lasting durability.



Personalizes the effort needed to ease into a reclining position based on body type.



### Features





Back and legrest adjust independently to suit your reclining preference.



Complete support to the entire body in all positions, even when