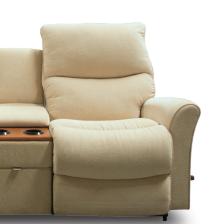

#### 360 ETHAN RECLINING SECTIONAL SOFAS

Sectionals are a practical solution to many design challenges. Room too big? Small? Unusual shape? You can customize pieces to maximize your living space. Make your sectional even more functional with a built-in recliner, sleeper or cuddler piece. Finally, personalize it with durable leather or stain-resistant fabric that pulls the look together.

6CT – Corner unit DIMENSION 60.5" W x 40.5" D x 42" H

6MT – Armless middle unit DIMENSION 24" W x 37" D x 42" H