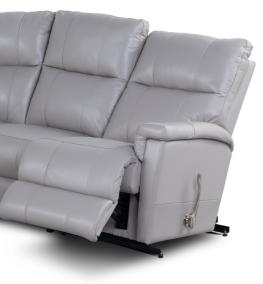

#### Exclusive La-Z-Boy Mechanism

Allows the seat and back to move together for natural reclining movement.

Superior frame design is quality engineered for lasting durability.

Personalizes the effort needed to ease into a reclining position based on body type.

### Features

Back and legrest adjust independently to suit your reclining preference.

Complete support to the entire body in all positions, even when reclining.

Provides a choice of comfortable positions that lock in place for added safety and support.