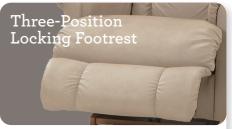

### Features

Back and legrest adjust independently to suit your reclining preference.

Complete support to the entire body in all positions, even when reclining.

Provides a choice of comfortable positions that lock in place for added safety and support.

### The La-Z-Boy Difference

Our sectional sofas and couches add space and style to your home.

- Elegant, casual, family-friendly style
- A variety of pieces can be configured to any room size or shape
- Can be placed mere inches from a wall with wall saver recliners
- Comfy and supportive blown fiber split back
- Attractive welt trim accents
- Includes left/right arm when sitting in the recliner
- Legrest gives it a continuous zone of comfort
- Adjust the legrest with convenient side-mounted handle
- 3-position locking legrest for added safety and support
- Customizable with your choice of fabrics and leathers