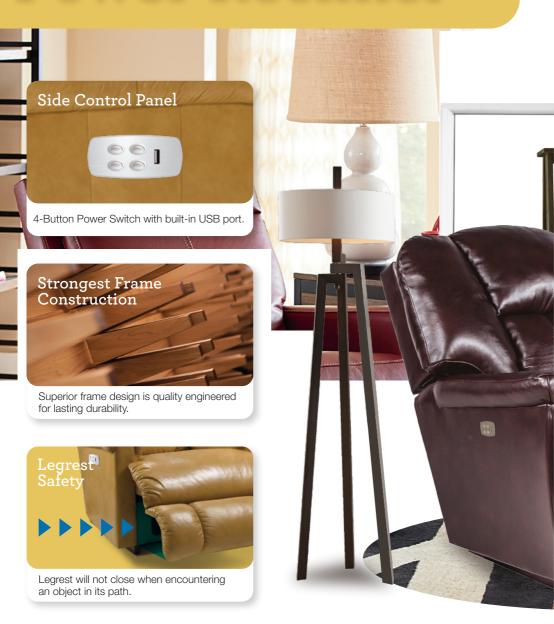

Allows the seat and back to move together for natural reclining movement.

Superior frame design is quality engineered for lasting durability.

Personalizes the effort needed to ease into a reclining position based on body type.

#### Features

Complete support to the entire body in all positions, even when reclining.

Provides a choice of comfortable positions that lock in place for added safety and support.

#### Features

Back and legrest adjust independently to suit your reclining preference.

Complete support to the entire body in all positions, even when reclining.

9V battery backup during a power outage.