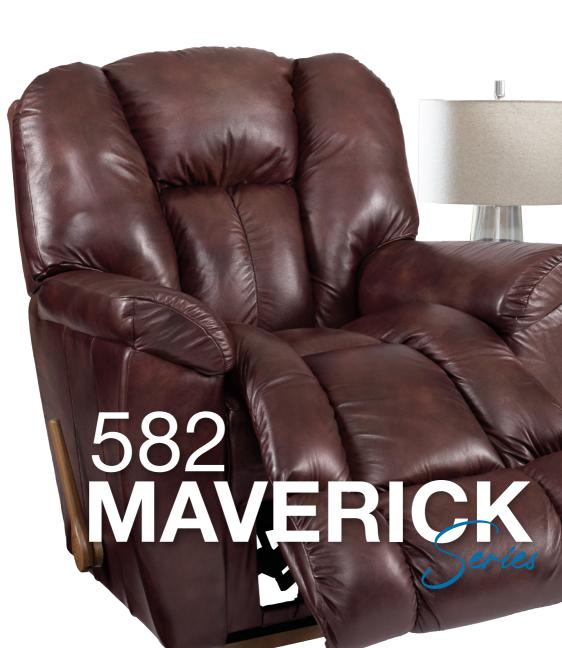

# 582 MAVERICK eries

For big comfort, the Maverick is the one name you need to know. This plush family favorite is full of personality, with a chaise bucket seat, sloping padded arms and a high, biscuit-style back to deliver the ultimate in relaxation.

#### Features

Complete support to the entire body in all positions, even when reclining.

Provides a choice of comfortable positions that lock in place for added safety and support.