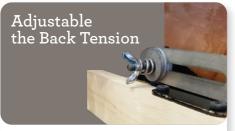

#### 1-seat

| FEATURES & BENEFITS                 | 10T      | 16 <b>T</b>  |
|-------------------------------------|----------|--------------|
| INDEPENDENT BACK & LEGREST POSITION | ~        | <b>V</b>     |
| SECURE 3-POSITION LOCKING FOOTREST  | ~        | •            |
| ADJUSTABLE<br>THE BACK TENSION      | ~        | <b>/</b>     |
| 18 LOCKING<br>RECLINING POSITION    | ~        | <b>'</b>     |
| ROCKING MOTION                      | <b>~</b> | —<br> <br> - |
| ADJUSTABLE HEADREST                 | _        | _            |
| WALL PROXIMITY                      | 11 in    | 6 in         |