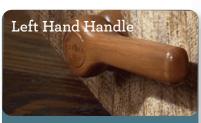

#### **MANUAL RECLINER**

Changes location of standard right-side handle to left-side sitting.

With our sleek and ergonomic brushed nickel arc handle design, reclining is more stylish than ever.