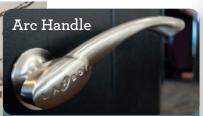

#### **MANUAL RECLINER**

Changes location of standard right-side handle to left-side sitting.

With our sleek and ergonomic brushed nickel arc handle design, reclining is more stylish than ever.