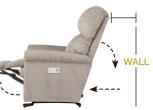

Recline & Rock at the same time

16T-582

WALL RECLINER

Our wall saver recliners let you kick back, even when placed close to a wall, making them perfect for small spaces.

#### 1-seat

| FEATURES & BENEFITS                 | 10T      | 16 <b>T</b>  |
|-------------------------------------|----------|--------------|
| INDEPENDENT BACK & LEGREST POSITION | ~        | <b>V</b>     |
| SECURE 3-POSITION LOCKING FOOTREST  | ~        | •            |
| ADJUSTABLE<br>THE BACK TENSION      | ~        | <b>/</b>     |
| 18 LOCKING<br>RECLINING POSITION    | ~        | <b>'</b>     |
| ROCKING MOTION                      | <b>~</b> | —<br> <br> - |
| ADJUSTABLE HEADREST                 | _        | _            |
| WALL PROXIMITY                      | 11 in    | 6 in         |