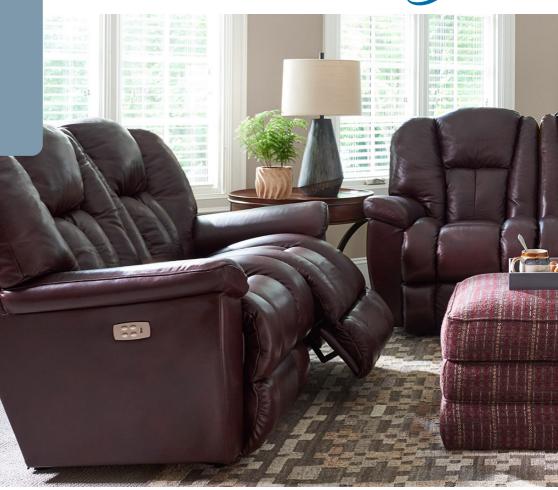

### Sofas

#### T33/P33 -582 WALL RECLINING SOFA

La-Z-Boy reclining sofas raise the bar of comfort by letting you raise your feet. Lean back in one of our reclining sofas and you'll never relax the same way again. Available in manual [T33] or power [P33] system.

#### Loveseats

T32/P32 -582 WALL RECLINING LOVESEAT

Enjoy double the comfort with our dual reclining loveseats. It can be place mere inches from a wall. Available in either a manual [T32] or power [P32] system