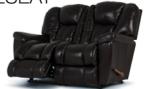

#### Loveseats

T32/P32 -582 WALL RECLINING LOVESEAT

Enjoy double the comfort with our dual reclining loveseats. It can be place mere inches from a wall. Available in either a manual [T32] or power [P32] system

Independently adjust the left and right backs and legrests

**DIMENSION:** 86" W x 41" D x 41.5" H | Full Extension 64.5"