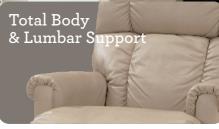

#### Features

Complete support to the entire body in all positions, even when reclining.

Provides a choice of comfortable positions that lock in place for added safety and support.

## Manual Recliner

10T-582 ROCKING RECLINER

Rocking recliners are perfect for those looking to rock and recline, and with total body and lumbar support at all times.

Offer 18 natural reclining comfort positions