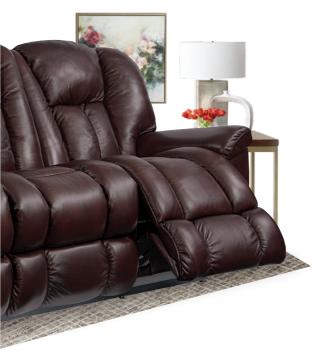

# 582 MAVERICK eries

For big comfort, the Maverick is the one name you need to know. This plush family favorite is full of personality, with a chaise bucket seat, sloping padded arms and a high, biscuit-style back to deliver the ultimate in relaxation.

#### Features

Complete support to the entire body in all positions, even when reclining.

Provides a choice of comfortable positions that lock in place for added safety and support.