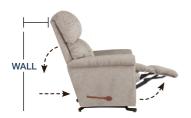

## Manual Recliner

10T-582 ROCKING RECLINER

Rocking recliners are perfect for those looking to rock and recline, and with total body and lumbar support at all times.

Offer 18 natural reclining comfort positions

#### 1-seat

| FEATURES & BENEFITS                 | 10T      | 16 <b>T</b>  |
|-------------------------------------|----------|--------------|
| INDEPENDENT BACK & LEGREST POSITION | ~        | <b>V</b>     |
| SECURE 3-POSITION LOCKING FOOTREST  | ~        | •            |
| ADJUSTABLE<br>THE BACK TENSION      | ~        | <b>/</b>     |
| 18 LOCKING<br>RECLINING POSITION    | ~        | <b>'</b>     |
| ROCKING MOTION                      | <b>~</b> | —<br> <br> - |
| ADJUSTABLE HEADREST                 | _        | _            |
| WALL PROXIMITY                      | 11 in    | 6 in         |