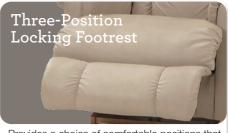

#### Features

Complete support to the entire body in all positions, even when reclining.

Provides a choice of comfortable positions that lock in place for added safety and support.

#### 1-seat

| FEATURES & BENEFITS                 | 10T      | 16 <b>T</b>  |
|-------------------------------------|----------|--------------|
| INDEPENDENT BACK & LEGREST POSITION | ~        | <b>V</b>     |
| SECURE 3-POSITION LOCKING FOOTREST  | ~        | •            |
| ADJUSTABLE<br>THE BACK TENSION      | ~        | <b>/</b>     |
| 18 LOCKING<br>RECLINING POSITION    | ~        | <b>'</b>     |
| ROCKING MOTION                      | <b>~</b> | —<br> <br> - |
| ADJUSTABLE HEADREST                 | _        | _            |
| WALL PROXIMITY                      | 11 in    | 6 in         |