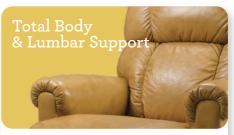

## Manual Recliner

10T-582 ROCKING RECLINER

Rocking recliners are perfect for those looking to rock and recline, and with total body and lumbar support at all times.

Offer 18 natural reclining comfort positions

#### Features

Back and legrest adjust independently to suit your reclining preference.

Complete support to the entire body in all positions, even when reclining.

9V battery backup during a power outage.