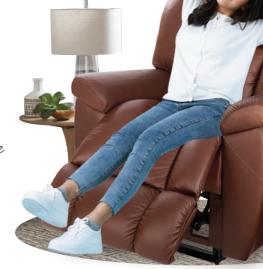

# 582 MAVERICK eries

For big comfort, the Maverick is the one name you need to know. This plush family favorite is full of personality, with a chaise bucket seat, sloping padded arms and a high, biscuit-style back to deliver the ultimate in relaxation.