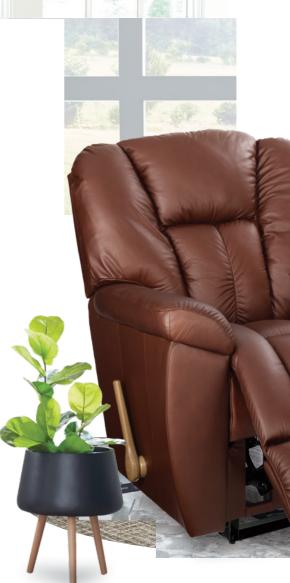

# 582 MAVERICK eries

For big comfort, the Maverick is the one name you need to know. This plush family favorite is full of personality, with a chaise bucket seat, sloping padded arms and a high, biscuit-style back to deliver the ultimate in relaxation.