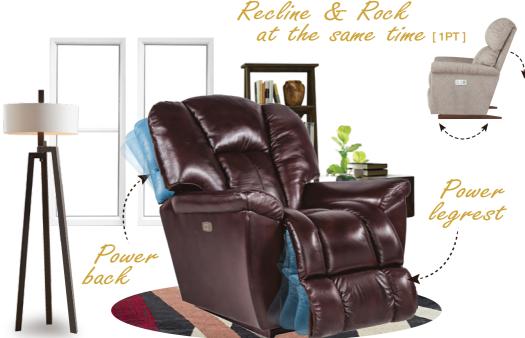

Recline & Rock at the same time

16T-582

WALL RECLINER

Our wall saver recliners let you kick back, even when placed close to a wall, making them perfect for small spaces.

## Power Recliner

#### Power ReclineXR/XRw

1PT-582

POWER ROCKING RECLINER (XR)

Innovative rocking recliners offer an independently powered back and legrest for limitless positions.

16P-582

POWER WALL RECLINER (XRw)

Enjoy reclining comfort with space-saving convenience that lets you fully recline just inches from a wall.