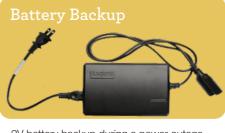

#### Features

Back and legrest adjust independently to suit your reclining preference.

Complete support to the entire body in all positions, even when reclining.

9V battery backup during a power outage.

#### 1-seat

| FEATURES & BENEFITS                 | 1PT      | 16P |
|-------------------------------------|----------|-----|
| BATTERY BACKUP                      | <b>/</b> | •   |
| LEGREST SAFETY                      | <b>/</b> | •   |
| INDEPENDENT BACK & LEGREST POSITION | <b>/</b> | •   |
| ROCKING MOTION                      | <b>/</b> | _   |
| POWER-TILT HEADREST                 |          | _   |
| POWER LUMBAR SUPPORT                |          | _   |