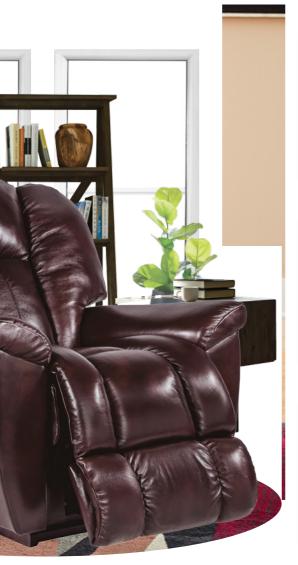

# 582 MAVERICK eries

For big comfort, the Maverick is the one name you need to know. This plush family favorite is full of personality, with a chaise bucket seat, sloping padded arms and a high, biscuit-style back to deliver the ultimate in relaxation.

## Manual Recliner

10T-582 ROCKING RECLINER

Rocking recliners are perfect for those looking to rock and recline, and with total body and lumbar support at all times.

Offer 18 natural reclining comfort positions

Recline & Rock at the same time

16T-582

WALL RECLINER

Our wall saver recliners let you kick back, even when placed close to a wall, making them perfect for small spaces.