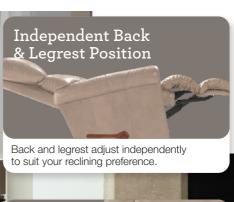

#### Features

Back and legrest adjust independently to suit your reclining preference.

Complete support to the entire body in all positions, even when reclining.

9V battery backup during a power outage.