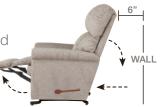

Recline & Rock at the same time

16T-582

WALL RECLINER

Our wall saver recliners let you kick back, even when placed close to a wall, making them perfect for small spaces.

#### 1-seat

| FEATURES & BENEFITS                 | 10T      | 16 <b>T</b>  |
|-------------------------------------|----------|--------------|
| INDEPENDENT BACK & LEGREST POSITION | ~        | <b>V</b>     |
| SECURE 3-POSITION LOCKING FOOTREST  | ~        | •            |
| ADJUSTABLE<br>THE BACK TENSION      | ~        | <b>/</b>     |
| 18 LOCKING<br>RECLINING POSITION    | ~        | <b>'</b>     |
| ROCKING MOTION                      | <b>~</b> | —<br> <br> - |
| ADJUSTABLE HEADREST                 | _        | _            |
| WALL PROXIMITY                      | 11 in    | 6 in         |