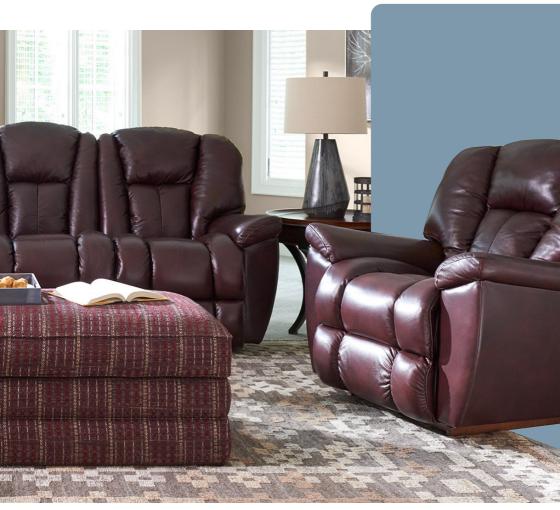

### Sofas

#### T33/P33 -582 WALL RECLINING SOFA

La-Z-Boy reclining sofas raise the bar of comfort by letting you raise your feet. Lean back in one of our reclining sofas and you'll never relax the same way again. Available in manual [T33] or power [P33] system.

#### Loveseats

T32/P32 -582 WALL RECLINING LOVESEAT

Enjoy double the comfort with our dual reclining loveseats. It can be place mere inches from a wall. Available in either a manual [T32] or power [P32] system