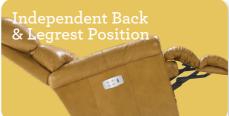

#### 1-seat

| FEATURES & BENEFITS                 | 10T      | 16 <b>T</b>  |
|-------------------------------------|----------|--------------|
| INDEPENDENT BACK & LEGREST POSITION | ~        | <b>V</b>     |
| SECURE 3-POSITION LOCKING FOOTREST  | ~        | •            |
| ADJUSTABLE<br>THE BACK TENSION      | ~        | <b>/</b>     |
| 18 LOCKING<br>RECLINING POSITION    | ~        | <b>'</b>     |
| ROCKING MOTION                      | <b>~</b> | —<br> <br> - |
| ADJUSTABLE HEADREST                 | _        | _            |
| WALL PROXIMITY                      | 11 in    | 6 in         |

#### Features

Back and legrest adjust independently to suit your reclining preference.

Complete support to the entire body in all positions, even when reclining.

9V battery backup during a power outage.