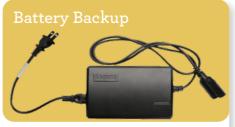

# Features

Back and legrest adjust independently to suit your reclining preference.

Complete support to the entire body in all positions, even when reclining.

9V battery backup during a power outage.

# 1-seat

| FEATURES & BENEFITS                    | 1PT | 16P |
|----------------------------------------|-----|-----|
| BATTERY BACKUP                         | ~   | ~   |
| LEGREST SAFETY                         | ✓   | •   |
| INDEPENDENT BACK &<br>LEGREST POSITION | ✓   | •   |
| <b>ROCKING MOTION</b>                  | ~   | _   |
| POWER-TILT HEADREST                    | —   | _   |
| POWER LUMBAR SUPPORT                   |     | _   |