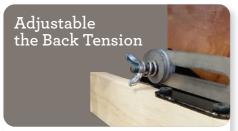

## 1-seat

| FEATURES & BENEFITS                    | 10T   | 16T  |
|----------------------------------------|-------|------|
| INDEPENDENT BACK<br>& LEGREST POSITION | ~     | ~    |
| SECURE 3-POSITION<br>LOCKING FOOTREST  | ~     | ~    |
| ADJUSTABLE<br>THE BACK TENSION         | ~     | ~    |
| 18 LOCKING<br>RECLINING POSITION       | ~     | ~    |
| ROCKING MOTION                         | ~     | _    |
| ADJUSTABLE HEADREST                    | —     | _    |
| WALL PROXIMITY                         | 11 in | 6 in |