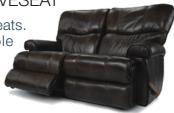

# Loveseats

### T32/P32 -561 WALL RECLINING LOVESEAT

Enjoy twice the comfort with our dual reclining loveseats. It can be placed mere inches from a wall. Available in manual [T32] or power [P32] system.

Independently adjust the left and right backs and legrests