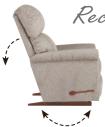

### 10T-561 ROCKING RECLINER

Rocking recliners are perfect for those looking to rock and recline, and with total body and lumbar support at all times.

Recline & Rock \_\_\_\_\_ at the same time

### 16T-561 WALL RECLINER

Our wall saver recliners let you kick back, even when placed close to a wall, making them perfect for small spaces.