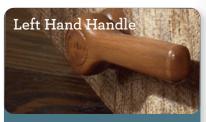

### MANUAL RECLINER

Changes location of standard right-side handle to left-side sitting.

With our sleek and ergonomic brushed nickel arc handle design, reclining is more stylish than ever.

Enjoy the best of both worlds. Full-reclining comfort and 360° swivel motion.