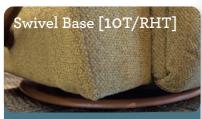

### MANUAL RECLINER

Changes location of standard right-side handle to left-side sitting.

With our sleek and ergonomic brushed nickel arc handle design, reclining is more stylish than ever.

Enjoy the best of both worlds. Full-reclining comfort and 360° swivel motion.