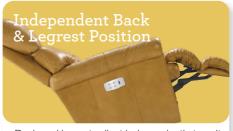

# Features

Back and legrest adjust independently to suit your reclining preference.

Complete support to the entire body in all positions, even when reclining.

9V battery backup during a power outage.