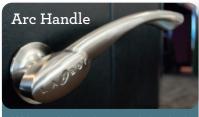

### MANUAL RECLINER

Changes location of standard right-side handle to left-side sitting.

With our sleek and ergonomic brushed nickel arc handle design, reclining is more stylish than ever.

Enjoy the best of both worlds. Full-reclining comfort and 360° swivel motion.