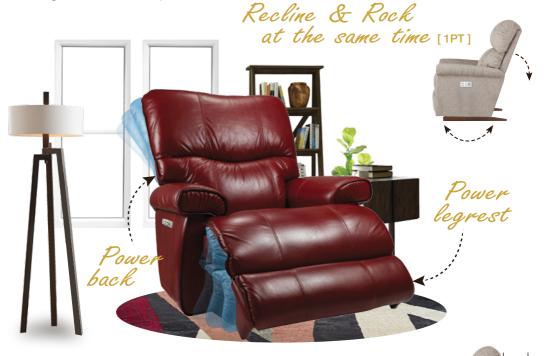

### 10T-561 ROCKING RECLINER

Rocking recliners are perfect for those looking to rock and recline, and with total body and lumbar support at all times.

Recline & Rock \_\_\_\_\_ at the same time

#### 1PT-561 POWER ROCKING RECLINER (XR)

Innovative rocking recliners offer an independently powered back and legrest for limitless positions.

WALL

Enjoy reclining comfort with space-saving convenience that lets you fully recline just inches from a wall.