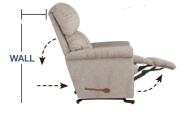

### 16T-561 WALL RECLINER

Our wall saver recliners let you kick back, even when placed close to a wall, making them perfect for small spaces.

## 1-seat

| FEATURES & BENEFITS                    | 10T   | 16T  |
|----------------------------------------|-------|------|
| INDEPENDENT BACK<br>& LEGREST POSITION | ~     | ~    |
| SECURE 3-POSITION<br>LOCKING FOOTREST  | ~     | ~    |
| ADJUSTABLE<br>THE BACK TENSION         | ~     | ~    |
| 18 LOCKING<br>RECLINING POSITION       | ~     | ~    |
| ROCKING MOTION                         | ~     | _    |
| ADJUSTABLE HEADREST                    | —     | _    |
| WALL PROXIMITY                         | 11 in | 6 in |