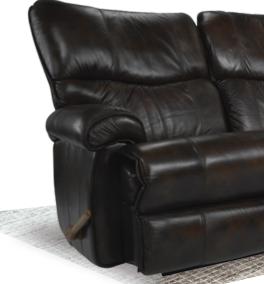

### MANUAL RECLINER

Changes location of standard right-side handle to left-side sitting.

With our sleek and ergonomic brushed nickel arc handle design, reclining is more stylish than ever.

Enjoy the best of both worlds. Full-reclining comfort and 360° swivel motion.