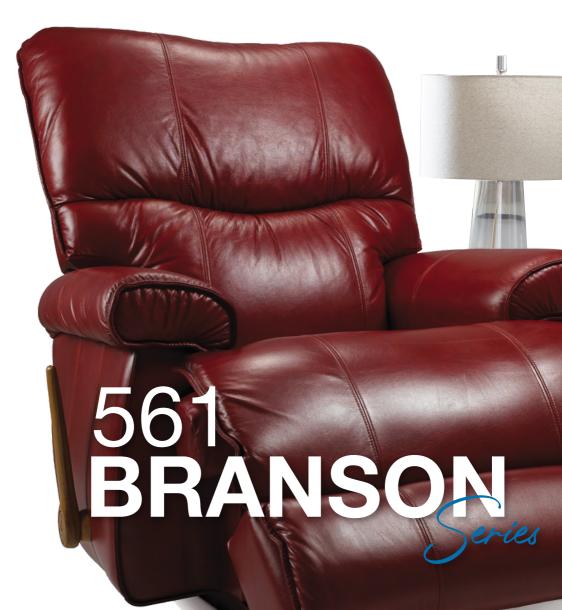

# BRANSON Jeries

The solution for every home that looks for classic contemporary, luxurious and elegance, especially when this model is covered in top grain genuine leather.

#### Exclusive La-Z-Boy Mechanism

Allows the seat and back to move together for natural reclining movement.

#### Strongest Frame Construction

Superior frame design is quality engineered for lasting durability.

Personalizes the effort needed to ease into a reclining position based on body type.

#### Total Body & Lumbar Support

Complete support to the entire body in all positions, even when reclining.

Provides a choice of comfortable positions that lock in place for added safety and support.