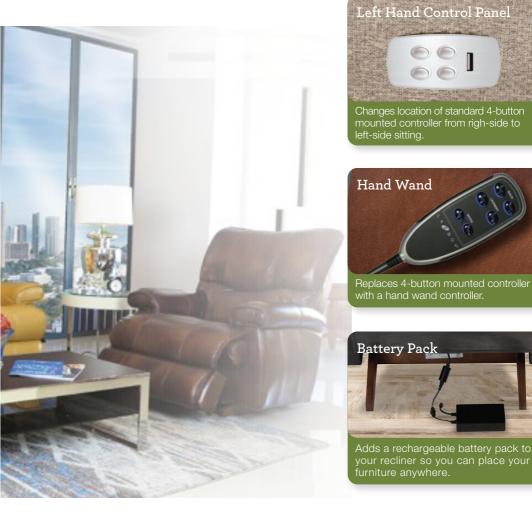

# Options &

### MANUAL RECLINER

Changes location of standard right-side handle to left-side sitting.

With our sleek and ergonomic brushed nickel arc handle design, reclining is more stylish than ever.

Enjoy the best of both worlds. Full-reclining comfort and 360° swivel motion.

# Upgrades

### **POWER RECLINER**

L A Z B O Y°

Our superior recliners and sofas come in various styles to complement any room.