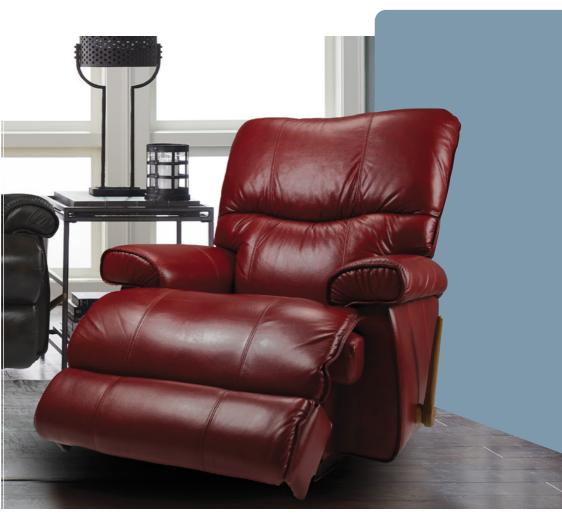

### 10T-561 ROCKING RECLINER

Rocking recliners are perfect for those looking to rock and recline, and with total body and lumbar support at all times.

Recline & Rock \_\_\_\_\_ at the same time

### 16T-561 WALL RECLINER

Our wall saver recliners let you kick back, even when placed close to a wall, making them perfect for small spaces.