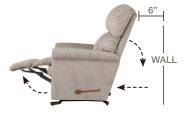

### 16T-561 WALL RECLINER

Our wall saver recliners let you kick back, even when placed close to a wall, making them perfect for small spaces.

## 1-seat

| FEATURES & BENEFITS                    | 10T   | 16T  |
|----------------------------------------|-------|------|
| INDEPENDENT BACK<br>& LEGREST POSITION | ~     | ~    |
| SECURE 3-POSITION<br>LOCKING FOOTREST  | ~     | ~    |
| ADJUSTABLE<br>THE BACK TENSION         | ~     | ~    |
| 18 LOCKING<br>RECLINING POSITION       | ~     | ~    |
| ROCKING MOTION                         | ~     | _    |
| ADJUSTABLE HEADREST                    | —     | _    |
| WALL PROXIMITY                         | 11 in | 6 in |