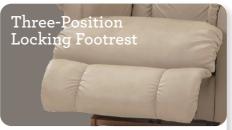

## 1-seat

| FEATURES & BENEFITS                    | 10T   | 16T  |
|----------------------------------------|-------|------|
| INDEPENDENT BACK<br>& LEGREST POSITION | ~     | ~    |
| SECURE 3-POSITION<br>LOCKING FOOTREST  | ~     | ~    |
| ADJUSTABLE<br>THE BACK TENSION         | ~     | ~    |
| 18 LOCKING<br>RECLINING POSITION       | ~     | ~    |
| ROCKING MOTION                         | ~     | _    |
| ADJUSTABLE HEADREST                    | —     | _    |
| WALL PROXIMITY                         | 11 in | 6 in |