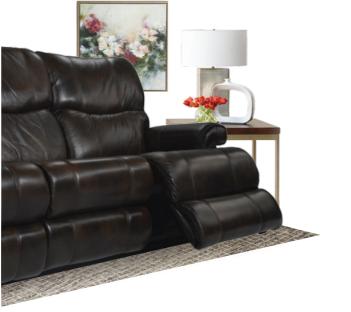

### T33/P33 -561 WALL RECLINING SOFA

La-Z-Boy reclining sofas raise the bar of comfort by letting you raise your feet. Lean back in one of our reclining sofas and you'll never relax the same way again. Available in manual [T33] or power [P33] system.

#### T35/P35 -561 WALL RECLINING SOFA WITH DROP-DOWN TABLE

Suitable for people who like to do many activities while they're on sofa. With a folding table feature in the middle seat, you can place things at your convenience. Available in manual [T35] or power [P35] system.