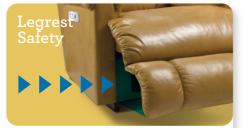

#### Strongest Frame Construction

Superior frame design is quality engineered for lasting durability.

Legrest will not close when encountering an object in its path.

# 1-seat

| FEATURES & BENEFITS                    | 1PT | 16P |
|----------------------------------------|-----|-----|
| BATTERY BACKUP                         | ~   | ~   |
| LEGREST SAFETY                         | ✓   | •   |
| INDEPENDENT BACK &<br>LEGREST POSITION | ✓   | •   |
| <b>ROCKING MOTION</b>                  | ~   | _   |
| POWER-TILT HEADREST                    | —   | _   |
| POWER LUMBAR SUPPORT                   |     | _   |