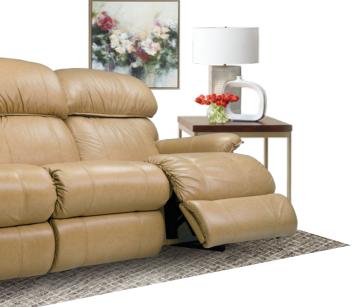

## Power Recliner

### Power ReclineXR/XRw

1PT-550

POWER ROCKING RECLINER (XR)

Innovative rocking recliners offer an independently powered back and legrest for limitless positions.

16P-550

POWER WALL RECLINER (XRw)

Enjoy reclining comfort with space-saving convenience that lets you fully recline just inches from a wall.