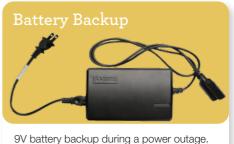

## 1-seat

| FEATURES & BENEFITS                 | 1PT      | 16P      |
|-------------------------------------|----------|----------|
| BATTERY BACKUP                      | <b>~</b> | <b>~</b> |
| LEGREST SAFETY                      | <b>/</b> | •        |
| INDEPENDENT BACK & LEGREST POSITION | <b>~</b> | •        |
| ROCKING MOTION                      | <b>/</b> | _        |
| POWER-TILT HEADREST                 | _        | _        |
| POWER LUMBAR SUPPORT                |          | _        |

# Upgrades

Changes location of standard 4-button mounted controller from righ-side to left-side sitting.

Replaces 4-button mounted controller with a hand wand controller.

Adds a rechargeable battery pack to your recliner so you can place your furniture anywhere.