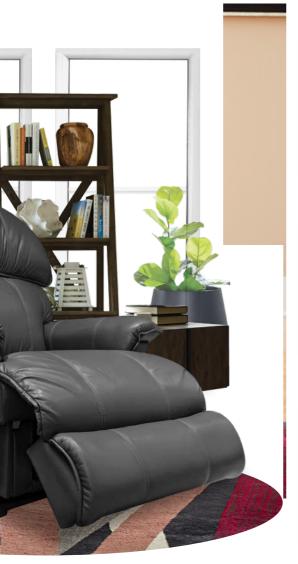

# 550 CARDINALSeries

Even with its large size, the Cardinal's dignity has always remained magical. With its simplistic design complemented by the large and soft padded armrests, it can support total body and provide you the perfect comfort.

## Features

Back and legrest adjust independently to suit your reclining preference.

Complete support to the entire body in all positions, even when reclining.

Provides a choice of comfortable positions that lock in place for added safety and support.