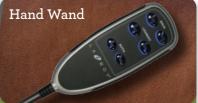

# Upgrades

Changes location of standard 4-button mounted controller from righ-side to left-side sitting.

Replaces 4-button mounted controller with a hand wand controller.

Adds a rechargeable battery pack to your recliner so you can place your furniture anywhere.