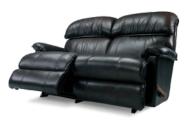

### T33/P33 -550 WALL RECLINING SOFA

La-Z-Boy reclining sofas raise the bar of comfort by letting you raise your feet. Lean back in one of our reclining sofas and you'll never relax the same way again. Available in manual [T33] or power [P33] system.