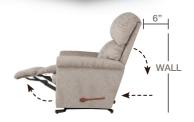

#### WALL RECLINER

Our wall saver recliners let you kick back, even when placed close to a wall, making them perfect for small spaces.

## 1-seat

| FEATURES & BENEFITS                 | 10T      | 16 <b>T</b> |
|-------------------------------------|----------|-------------|
| INDEPENDENT BACK & LEGREST POSITION | ~        | <b>V</b>    |
| SECURE 3-POSITION LOCKING FOOTREST  | ~        | <b>V</b>    |
| ADJUSTABLE<br>THE BACK TENSION      | ~        | <b>/</b>    |
| 18 LOCKING<br>RECLINING POSITION    | <b>/</b> | /           |
| ROCKING MOTION                      | <b>~</b> | <b>—</b>    |
| ADJUSTABLE HEADREST                 |          | _           |
| WALL PROXIMITY                      | 11 in    | 6 in        |