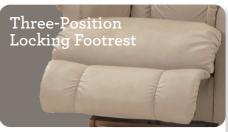

## 1-seat

| FEATURES & BENEFITS                 | 10T      | 16 <b>T</b> |
|-------------------------------------|----------|-------------|
| INDEPENDENT BACK & LEGREST POSITION | ~        | <b>V</b>    |
| SECURE 3-POSITION LOCKING FOOTREST  | ~        | <b>V</b>    |
| ADJUSTABLE<br>THE BACK TENSION      | ~        | <b>/</b>    |
| 18 LOCKING<br>RECLINING POSITION    | <b>/</b> | /           |
| ROCKING MOTION                      | <b>~</b> | <b>—</b>    |
| ADJUSTABLE HEADREST                 |          | _           |
| WALL PROXIMITY                      | 11 in    | 6 in        |