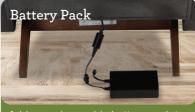

# Upgrades

Changes location of standard 4-button mounted controller from righ-side to left-side sitting.

Replaces 4-button mounted controller with a hand wand controller.

Adds a rechargeable battery pack to your recliner so you can place your furniture anywhere.