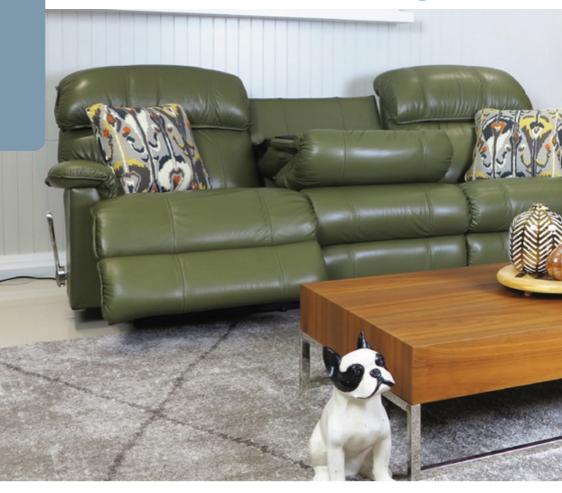

## Sofas

### T33/P33 -550 WALL RECLINING SOFA

La-Z-Boy reclining sofas raise the bar of comfort by letting you raise your feet. Lean back in one of our reclining sofas and you'll never relax the same way again. Available in manual [T33] or power [P33] system.