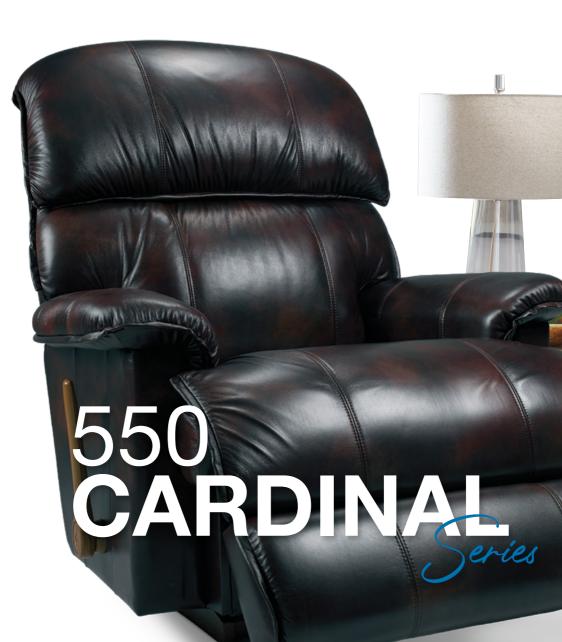

# 550 CARDINALSeries

Even with its large size, the Cardinal's dignity has always remained magical. With its simplistic design complemented by the large and soft padded armrests, it can support total body and provide you the perfect comfort.

## Manual Recliner

### 10T-550 ROCKING RECLINER

Rocking recliners are perfect for those looking to rock and recline, and with total body and lumbar support at all times.

Offer 18 natural reclining comfort positions