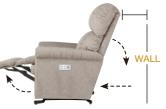

#### WALL RECLINER

Our wall saver recliners let you kick back, even when placed close to a wall, making them perfect for small spaces.

## 1-seat

| FEATURES & BENEFITS                 | 10T      | 16 <b>T</b> |
|-------------------------------------|----------|-------------|
| INDEPENDENT BACK & LEGREST POSITION | ~        | <b>V</b>    |
| SECURE 3-POSITION LOCKING FOOTREST  | ~        | <b>V</b>    |
| ADJUSTABLE<br>THE BACK TENSION      | ~        | <b>/</b>    |
| 18 LOCKING<br>RECLINING POSITION    | <b>/</b> | /           |
| ROCKING MOTION                      | <b>~</b> | <b>—</b>    |
| ADJUSTABLE HEADREST                 |          | _           |
| WALL PROXIMITY                      | 11 in    | 6 in        |