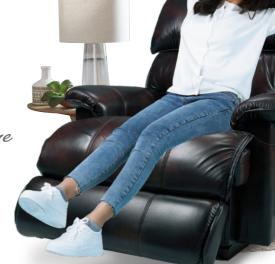

# 550 CARDINALSeries

Even with its large size, the Cardinal's dignity has always remained magical. With its simplistic design complemented by the large and soft padded armrests, it can support total body and provide you the perfect comfort.

## Features

Back and legrest adjust independently to suit your reclining preference.

Complete support to the entire body in all positions, even when reclining.

Provides a choice of comfortable positions that lock in place for added safety and support.