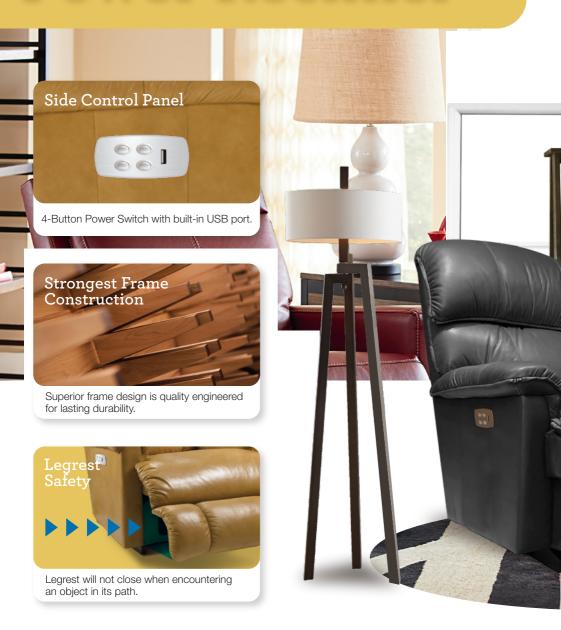

Allows the seat and back to move together for natural reclining movement.

Superior frame design is quality engineered for lasting durability.

Personalizes the effort needed to ease into a reclining position based on body type.

## Features

Back and legrest adjust independently to suit your reclining preference.

Complete support to the entire body in all positions, even when reclining.

Provides a choice of comfortable positions that lock in place for added safety and support.

# Upgrades

Changes location of standard 4-button mounted controller from righ-side to left-side sitting.

Replaces 4-button mounted controller with a hand wand controller.

Adds a rechargeable battery pack to your recliner so you can place your furniture anywhere.