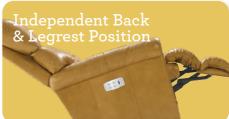

## Features

Back and legrest adjust independently to suit your reclining preference.

Complete support to the entire body in all positions, even when reclining.

Provides a choice of comfortable positions that lock in place for added safety and support.