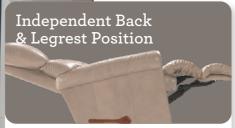

## Features

Back and legrest adjust independently to suit your reclining preference.

Complete support to the entire body in all positions, even when reclining.

Provides a choice of comfortable positions that lock in place for added safety and support.