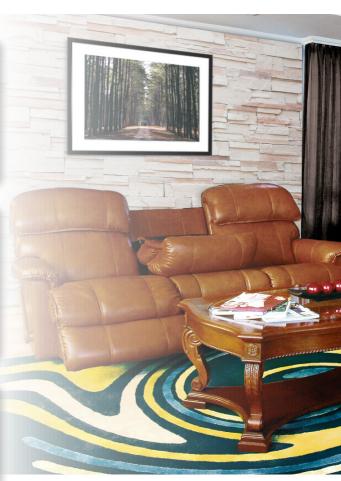

# 550 CARDINALSeries

Even with its large size, the Cardinal's dignity has always remained magical. With its simplistic design complemented by the large and soft padded armrests, it can support total body and provide you the perfect comfort.