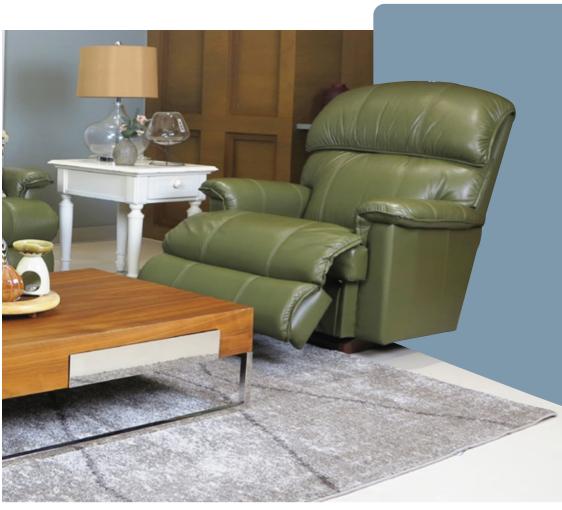

## Features

Back and legrest adjust independently to suit your reclining preference.

Complete support to the entire body in all positions, even when reclining.

Provides a choice of comfortable positions that lock in place for added safety and support.

## Features

Back and legrest adjust independently to suit your reclining preference.

Complete support to the entire body in all positions, even when reclining.