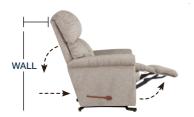

### 10T-550 ROCKING RECLINER

Rocking recliners are perfect for those looking to rock and recline, and with total body and lumbar support at all times.

Offer 18 natural reclining comfort positions

## 1-seat

| FEATURES & BENEFITS                 | 10T      | 16 <b>T</b> |
|-------------------------------------|----------|-------------|
| INDEPENDENT BACK & LEGREST POSITION | ~        | <b>V</b>    |
| SECURE 3-POSITION LOCKING FOOTREST  | ~        | <b>V</b>    |
| ADJUSTABLE<br>THE BACK TENSION      | ~        | <b>/</b>    |
| 18 LOCKING<br>RECLINING POSITION    | <b>/</b> | /           |
| ROCKING MOTION                      | <b>~</b> | <b>—</b>    |
| ADJUSTABLE HEADREST                 |          | _           |
| WALL PROXIMITY                      | 11 in    | 6 in        |