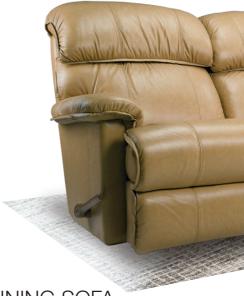

## Manual Recliner

### 10T-550 ROCKING RECLINER

Rocking recliners are perfect for those looking to rock and recline, and with total body and lumbar support at all times.

Offer 18 natural reclining comfort positions