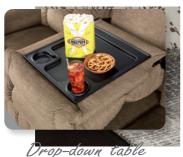

### T35/P35 -550 WALL RECLINING SOFA WITH DROP-DOWN TABLE

Suitable for people who like to do many activities while they're on sofa. With a folding table feature in the middle seat, you can place things at your convenience. Available in manual [T35] or power [P35] system.