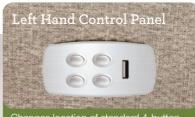

# Upgrades

Changes location of standard 4-button mounted controller from righ-side to left-side sitting.

Replaces 4-button mounted controller with a hand wand controller.

Adds a rechargeable battery pack to your recliner so you can place your furniture anywhere.