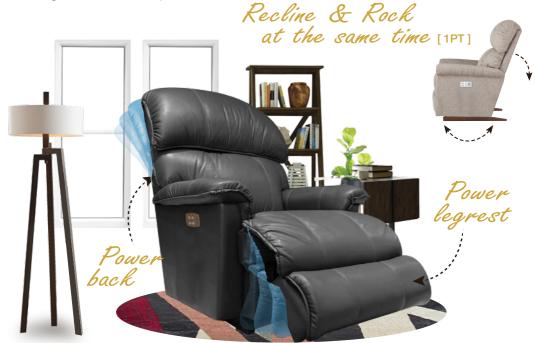

## Power Recliner

### Power ReclineXR/XRw

1PT-550

POWER ROCKING RECLINER (XR)

Innovative rocking recliners offer an independently powered back and legrest for limitless positions.

16P-550

POWER WALL RECLINER (XRw)

Enjoy reclining comfort with space-saving convenience that lets you fully recline just inches from a wall.

## 1-seat

| FEATURES & BENEFITS                 | 1PT      | 16P      |
|-------------------------------------|----------|----------|
| BATTERY BACKUP                      | <b>~</b> | <b>~</b> |
| LEGREST SAFETY                      | <b>/</b> | •        |
| INDEPENDENT BACK & LEGREST POSITION | <b>~</b> | •        |
| ROCKING MOTION                      | <b>/</b> | _        |
| POWER-TILT HEADREST                 | _        | _        |
| POWER LUMBAR SUPPORT                |          | _        |