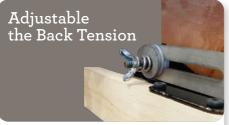

## 1-seat

| FEATURES & BENEFITS                 | 10T      | 16 <b>T</b> |
|-------------------------------------|----------|-------------|
| INDEPENDENT BACK & LEGREST POSITION | ~        | <b>V</b>    |
| SECURE 3-POSITION LOCKING FOOTREST  | ~        | <b>V</b>    |
| ADJUSTABLE<br>THE BACK TENSION      | ~        | <b>/</b>    |
| 18 LOCKING<br>RECLINING POSITION    | <b>/</b> | /           |
| ROCKING MOTION                      | <b>~</b> | <b>—</b>    |
| ADJUSTABLE HEADREST                 |          | _           |
| WALL PROXIMITY                      | 11 in    | 6 in        |