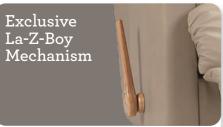

Allows the seat and back to move together for natural reclining movement.

Superior frame design is quality engineered for lasting durability.

Personalizes the effort needed to ease into a reclining position based on body type.

## Features

Back and legrest adjust independently to suit your reclining preference.

Complete support to the entire body in all positions, even when reclining.

Provides a choice of comfortable positions that lock in place for added safety and support.