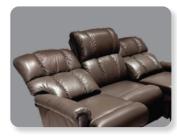

### Loveseats

### T32/P32 -550 WALL RECLINING LOVESEAT

Enjoy double the comfort with our dual reclining loveseats. It can be place mere inches from a wall. Available in either a manual [T32] or power [P32] system.

Independently adjust the left and right backs and legrests