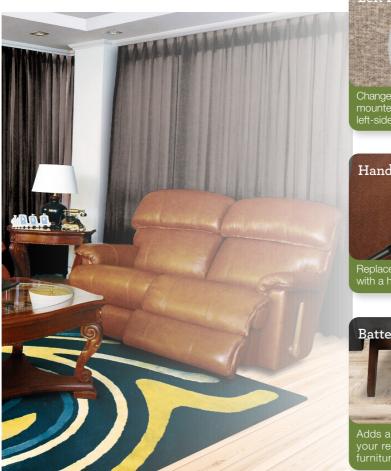

# 550 CARDINALSeries

Even with its large size, the Cardinal's dignity has always remained magical. With its simplistic design complemented by the large and soft padded armrests, it can support total body and provide you the perfect comfort.

### 10T-550 ROCKING RECLINER

Rocking recliners are perfect for those looking to rock and recline, and with total body and lumbar support at all times.

Offer 18 natural reclining comfort positions

#### WALL RECLINER

Our wall saver recliners let you kick back, even when placed close to a wall, making them perfect for small spaces.