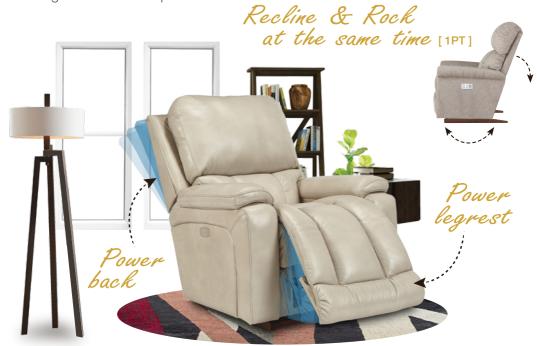

#### Features

Back and legrest adjust independently to suit your reclining preference.

Complete support to the entire body in all positions, even when reclining.

#### Power ReclineXR+

#### 1HT-530

POWERPLUS ROCKING RECLINER (XR+)

Rock your way into relaxation, or recline at the touch of a button. PLUS-Up your PowerSeries reclining experience with added benefits, Power-Tilt Headrest and Power Lumbar.