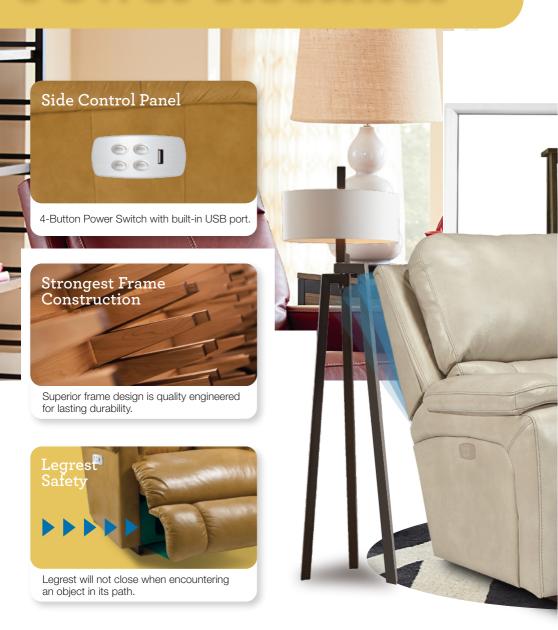

Superior frame design is quality engineered for lasting durability.

Personalizes the effort needed to ease into a reclining position based on body type.

To maintain a perfect line of sight with proper support.

To relieve lower back fatigue and stiffness.

Contains all adjustments with easy toggles. It comes with a home button, two memory positions, and a USB port.