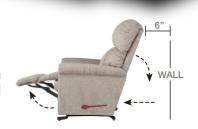

WALL RECLINER

Our wall saver recliners let you kick back, even when placed close to a wall, making them perfect for small spaces.

#### 1-seat

| FEATURES & BENEFITS                 | 10T      | 16T          |
|-------------------------------------|----------|--------------|
| INDEPENDENT BACK & LEGREST POSITION | ~        | <b>'</b>     |
| SECURE 3-POSITION LOCKING FOOTREST  | ~        | •            |
| ADJUSTABLE<br>THE BACK TENSION      | <b>/</b> | <b>/</b>     |
| 18 LOCKING<br>RECLINING POSITION    | <b>/</b> | <b>'</b>     |
| ROCKING MOTION                      | <b>/</b> | -<br> <br> - |
| ADJUSTABLE HEADREST                 | _        | _            |
| WALL PROXIMITY                      | 11 in    | 6 in         |