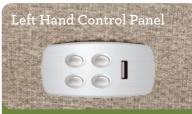

# Upgrades

**POWER RECLINER** 

Changes location of standard 4-button mounted controller from righ-side to left-side sitting.

Replaces 4-button mounted controller with a hand wand controller.

Upgrades to the wireless remote for more great features and benefits.