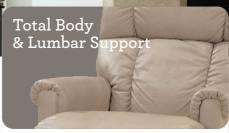

#### Features

to suit your reclining preference.

Complete support to the entire body in all positions, even when reclining.

Provides a choice of comfortable positions that lock in place for added safety and support.

## Manual Recliner

10T-530

ROCKING RECLINER

Rocking recliners are perfect for those looking to rock and recline, and with total body and lumbar support at all times.

Offer 18 natural reclining comfort positions