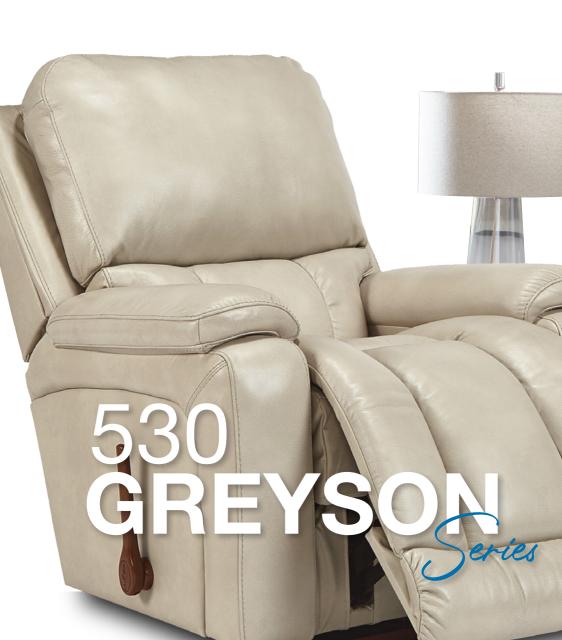

# 530 GREYSON Series

Add modern style and major comfort to your home with Greyson. Pillow top arms surround you while plush seats with chaise legrests give you plenty of room to stretch out.

Allows the seat and back to move together for natural reclining movement.

Superior frame design is quality engineered for lasting durability.

Personalizes the effort needed to ease into a reclining position based on body type.

#### Features

to suit your reclining preference.

Complete support to the entire body in all positions, even when reclining.

Provides a choice of comfortable positions that lock in place for added safety and support.