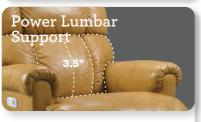

#### 1HT-530

POWERPLUS ROCKING RECLINER (XR+)

Rock your way into relaxation, or recline at the touch of a button. PLUS-Up your PowerSeries reclining experience with added benefits, Power-Tilt Headrest and Power Lumbar.

To maintain a perfect line of sight with proper support.

To relieve lower back fatigue and stiffness.

Contains all adjustments with easy toggles. It comes with a home button, two memory positions, and a USB port.