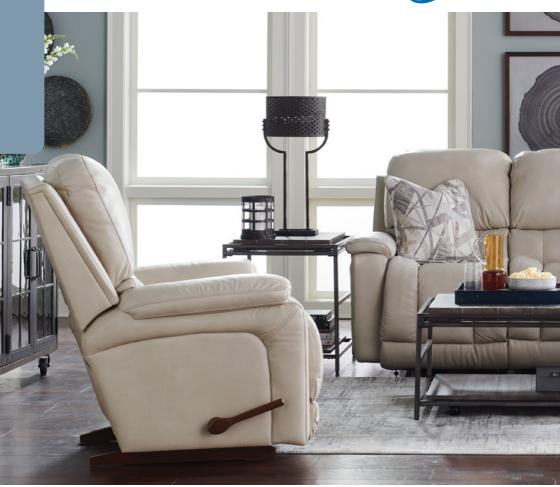

## Manual Recliner

10T-530

ROCKING RECLINER

Rocking recliners are perfect for those looking to rock and recline, and with total body and lumbar support at all times.

Offer 18 natural reclining comfort positions

WALL RECLINER

Our wall saver recliners let you kick back, even when placed close to a wall, making them perfect for small spaces.