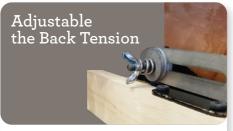

#### 1-seat

| FEATURES & BENEFITS                 | 10T      | 16T          |
|-------------------------------------|----------|--------------|
| INDEPENDENT BACK & LEGREST POSITION | ~        | <b>'</b>     |
| SECURE 3-POSITION LOCKING FOOTREST  | ~        | •            |
| ADJUSTABLE<br>THE BACK TENSION      | <b>/</b> | <b>/</b>     |
| 18 LOCKING<br>RECLINING POSITION    | <b>/</b> | <b>'</b>     |
| ROCKING MOTION                      | <b>/</b> | -<br> <br> - |
| ADJUSTABLE HEADREST                 | _        | _            |
| WALL PROXIMITY                      | 11 in    | 6 in         |