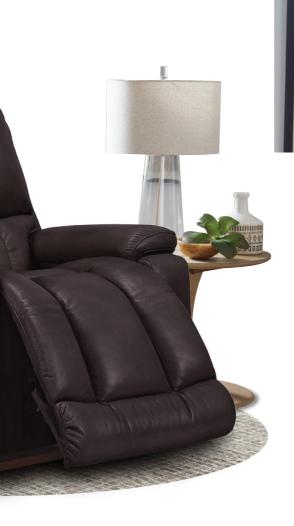

# 530 GREYSON Series

Add modern style and major comfort to your home with Greyson. Pillow top arms surround you while plush seats with chaise legrests give you plenty of room to stretch out.

Allows the seat and back to move together for natural reclining movement.

## Manual Recliner

10T-530

ROCKING RECLINER

Rocking recliners are perfect for those looking to rock and recline, and with total body and lumbar support at all times.

Offer 18 natural reclining comfort positions