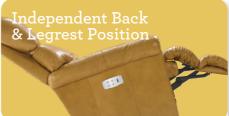

#### 1-seat

| FEATURES & BENEFITS                 | 10T      | 16T          |
|-------------------------------------|----------|--------------|
| INDEPENDENT BACK & LEGREST POSITION | ~        | <b>'</b>     |
| SECURE 3-POSITION LOCKING FOOTREST  | ~        | •            |
| ADJUSTABLE<br>THE BACK TENSION      | <b>/</b> | <b>/</b>     |
| 18 LOCKING<br>RECLINING POSITION    | <b>/</b> | <b>'</b>     |
| ROCKING MOTION                      | <b>/</b> | -<br> <br> - |
| ADJUSTABLE HEADREST                 | _        | _            |
| WALL PROXIMITY                      | 11 in    | 6 in         |

#### Features

Back and legrest adjust independently to suit your reclining preference.

Complete support to the entire body in all positions, even when reclining.