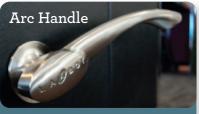

#### **MANUAL RECLINER**

Changes location of standard right-side handle to left-side sitting.

With our sleek and ergonomic brushed nickel arc handle design, reclining is more stylish than ever.