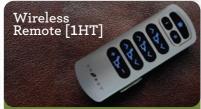

# Upgrades

**POWER RECLINER** 

Changes location of standard 4-button mounted controller from righ-side to left-side sitting.

Replaces 4-button mounted controller with a hand wand controller.

Upgrades to the wireless remote for more great features and benefits.