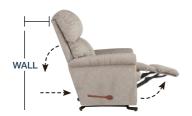

WALL RECLINER

Our wall saver recliners let you kick back, even when placed close to a wall, making them perfect for small spaces.

WALL

**DIMENSION:** 38" W x 42.5" D x 43" H | Full Extension 69"