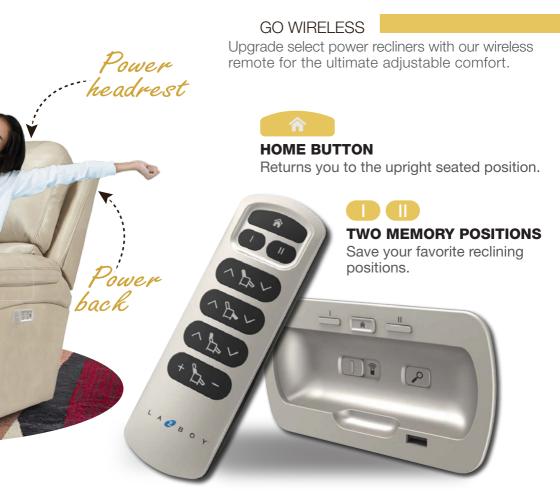

To maintain a perfect line of sight with proper support.

To relieve lower back fatigue and stiffness.

Contains all adjustments with easy toggles. It comes with a home button, two memory positions, and a USB port.

# Upgrades

**POWER RECLINER** 

Changes location of standard 4-button mounted controller from righ-side to left-side sitting.

Replaces 4-button mounted controller with a hand wand controller.

Upgrades to the wireless remote for more great features and benefits.

Adds a rechargeable battery pack to your recliner so you can place your furniture anywhere.

Our superior recliners and sofas come in various styles to complement any room.