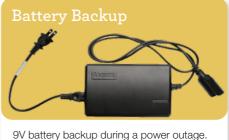

### 1-seat

| FEATURES & BENEFITS                 | 1HT | 1PT      | 16P |
|-------------------------------------|-----|----------|-----|
| BATTERY BACKUP                      | •   | <b>/</b> | •   |
| LEGREST SAFETY                      | •   | •        | •   |
| INDEPENDENT BACK & LEGREST POSITION | •   | ~        | •   |
| ROCKING MOTION                      | ~   | •        | _   |
| POWER-TILT HEADREST                 | ~   | _        | _   |
| POWER LUMBAR SUPPORT                | ~   | _        | _   |

Adds a rechargeable battery pack to your recliner so you can place your furniture anywhere.

Our superior recliners and sofas come in various styles to complement any room.