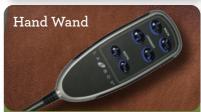

# Upgrades

**POWER RECLINER** 

Changes location of standard 4-button mounted controller from righ-side to left-side sitting.

Replaces 4-button mounted controller with a hand wand controller.

Upgrades to the wireless remote for more great features and benefits.