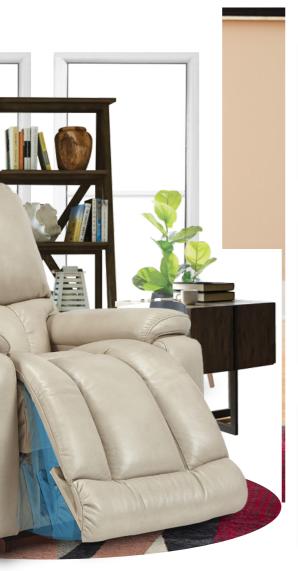

# 530 GREYSON Series

Add modern style and major comfort to your home with Greyson. Pillow top arms surround you while plush seats with chaise legrests give you plenty of room to stretch out.

Allows the seat and back to move together for natural reclining movement.

Superior frame design is quality engineered for lasting durability.

Personalizes the effort needed to ease into a reclining position based on body type.

#### Features

to suit your reclining preference.

Complete support to the entire body in all positions, even when reclining.

Provides a choice of comfortable positions that lock in place for added safety and support.