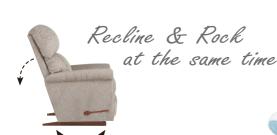

## Manual Recliner

10T-530

ROCKING RECLINER

Rocking recliners are perfect for those looking to rock and recline, and with total body and lumbar support at all times.

Offer 18 natural reclining comfort positions

# 530 GREYSON Series

Add modern style and major comfort to your home with Greyson. Pillow top arms surround you while plush seats with chaise legrests give you plenty of room to stretch out.

Allows the seat and back to move together for natural reclining movement.