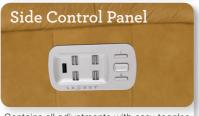

To maintain a perfect line of sight with proper support.

To relieve lower back fatigue and stiffness.

Contains all adjustments with easy toggles. It comes with a home button, two memory positions, and a USB port.