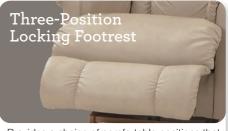

#### Features

to suit your reclining preference.

Complete support to the entire body in all positions, even when reclining.

Provides a choice of comfortable positions that lock in place for added safety and support.

#### 1-seat

| FEATURES & BENEFITS                 | 10T      | 16T          |
|-------------------------------------|----------|--------------|
| INDEPENDENT BACK & LEGREST POSITION | ~        | <b>'</b>     |
| SECURE 3-POSITION LOCKING FOOTREST  | ~        | •            |
| ADJUSTABLE<br>THE BACK TENSION      | <b>/</b> | <b>/</b>     |
| 18 LOCKING<br>RECLINING POSITION    | <b>/</b> | <b>'</b>     |
| ROCKING MOTION                      | <b>/</b> | -<br> <br> - |
| ADJUSTABLE HEADREST                 | _        | _            |
| WALL PROXIMITY                      | 11 in    | 6 in         |