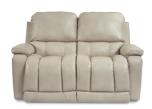

#### Loveseats

T32/P32 -530 WALL RECLINING LOVESEAT

Enjoy double the comfort with our dual reclining loveseats. It can be place mere inches from a wall. Available in either a manual [T32] or power [P32] system.

**DIMENSION:** 64" W x 43" D x 43.5" H | Full Extension 69"

63T-530\*

NON-RECLINING LOVESEAT

From reclining to non-reclining 2 Seater that offer both stylish and comfortable addition to any home.

**DIMENSION:** 58" W x 41.5" D x 43" H