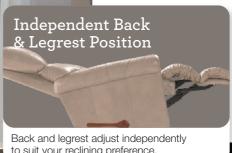

#### Features

to suit your reclining preference.

Complete support to the entire body in all positions, even when reclining.

Provides a choice of comfortable positions that lock in place for added safety and support.

#### Features

Back and legrest adjust independently to suit your reclining preference.

Complete support to the entire body in all positions, even when reclining.