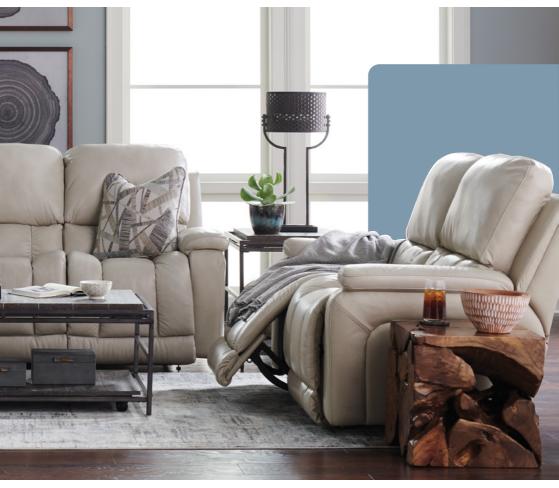

## Power Recliner

#### Features

Back and legrest adjust independently to suit your reclining preference.

Complete support to the entire body in all positions, even when reclining.

#### Power ReclineXR+