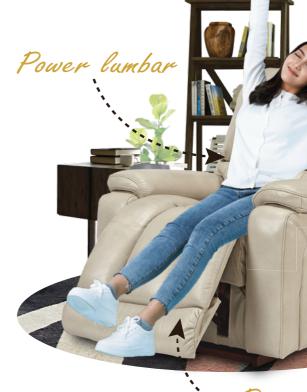

#### 1HT-530

POWERPLUS ROCKING RECLINER (XR+)

Rock your way into relaxation, or recline at the touch of a button. PLUS-Up your PowerSeries reclining experience with added benefits, Power-Tilt Headrest and Power Lumbar.

To maintain a perfect line of sight with proper support.

To relieve lower back fatigue and stiffness.

Contains all adjustments with easy toggles. It comes with a home button, two memory positions, and a USB port.