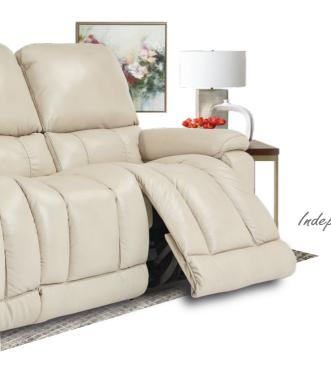

### Sofas

T33/P33 -530 WALL RECLINING SOFA

La-Z-Boy reclining sofas raise the bar of comfort by letting you raise your feet. Lean back in one of our reclining sofas and you'll never relax the same way again. Available in manual [T33] or power [P33] system.

**DIMENSION:** 88.25" W x 43" D x 43.5" H | Full Extension 69"

61T-530\*

NON-RECLINING SOFA

Another comfort option for non-reclining sofas in Greyson design.

**DIMENSION:** 78" W x 41.5" D x 43" H

\*Gallery Exclusive