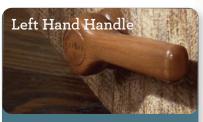

#### **MANUAL RECLINER**

Changes location of standard right-side handle to left-side sitting.

With our sleek and ergonomic brushed nickel arc handle design, reclining is more stylish than ever.