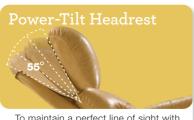

#### 1HT-530

POWERPLUS ROCKING RECLINER (XR+)

Rock your way into relaxation, or recline at the touch of a button. PLUS-Up your PowerSeries reclining experience with added benefits, Power-Tilt Headrest and Power Lumbar.

To maintain a perfect line of sight with proper support.

To relieve lower back fatigue and stiffness.

Contains all adjustments with easy toggles. It comes with a home button, two memory positions, and a USB port.