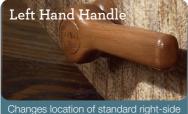

## **Options & Upgrades**

Changes location of standard right-side handle to left-side sitting.

With our sleek and ergonomic brushed nickel arc handle design, reclining is more stylish than ever.

Swivel Base [10T/RHT]