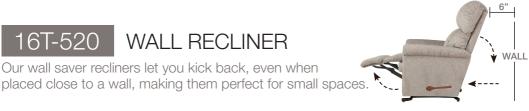

### 10T-520 ROCKING RECLINER

Rocking recliners are perfect for those looking to rock and recline, and with total body and lumbar support at all times.

#### DIMENSION: 27" W x 32" D x 42" H | Full Extension 63"