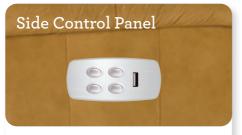

# Power Recliner

4-Button Power Switch with built-in USB port.

Superior frame design is quality engineered for lasting durability.

Legrest will not close when encountering an object in its path.