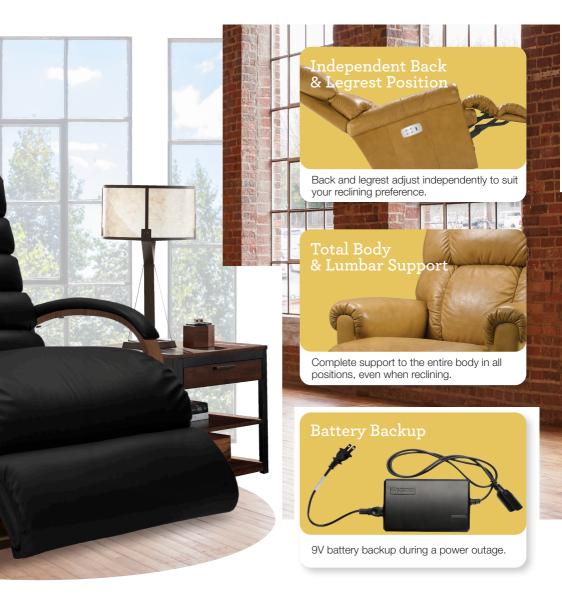

#### Exclusive La-Z-Boy Mechanism

Allows the seat and back to move together for natural reclining movement.

Strongest Frame Construction

Superior frame design is quality engineered for lasting durability.

Personalizes the effort needed to ease into a reclining position based on body type.

# Power Recliner

4-Button Power Switch with built-in USB port.

Superior frame design is quality engineered for lasting durability.

Legrest will not close when encountering an object in its path.

### MANUAL RECLINER

Changes location of standard 4-button mounted controller from righ-side to left-side sitting.

Replaces 4-button mounted controller with a hand wand controller.

Adds a rechargeable battery pack to your recliner so you can place your furniture anywhere.