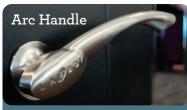

## **Options & Upgrades**

Changes location of standard right-side handle to left-side sitting.

With our sleek and ergonomic brushed nickel arc handle design, reclining is more stylish than ever.

Swivel Base [10T/RHT]