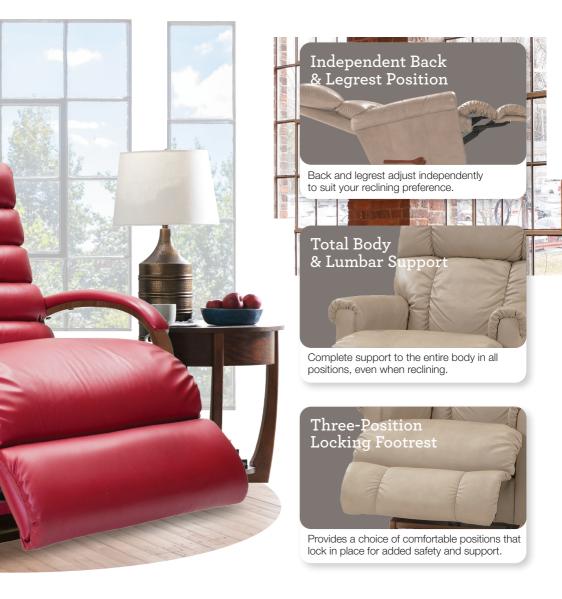

Personalizes the effort needed to ease into a reclining position based on body type.