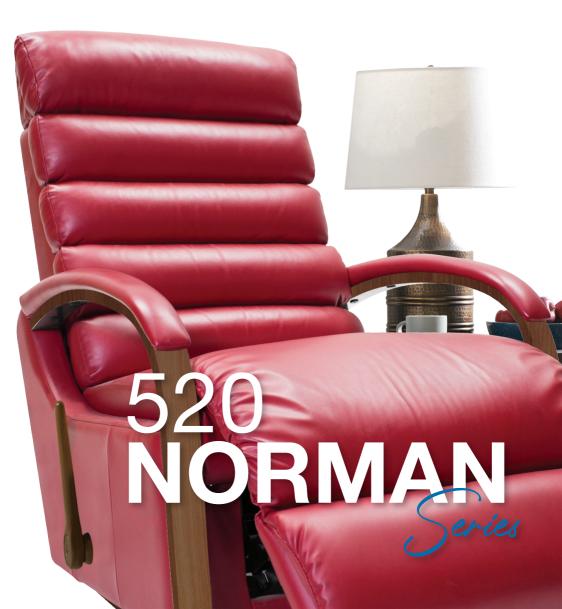

### 10T-520 ROCKING RECLINER

Rocking recliners are perfect for those looking to rock and recline, and with total body and lumbar support at all times.

#### DIMENSION: 27" W x 32" D x 42" H | Full Extension 63"