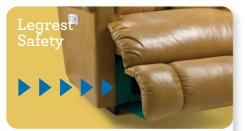

# Power Recliner

4-Button Power Switch with built-in USB port.

Superior frame design is quality engineered for lasting durability.

Legrest will not close when encountering an object in its path.

## Recliners

| FEATURES & BENEFITS                    | 10T            | 16T  | 1PT | 16P |
|----------------------------------------|----------------|------|-----|-----|
| INDEPENDENT BACK<br>& LEGREST POSITION | ~              | ~    | ~   | •   |
| SECURE 3-POSITION<br>LOCKING FOOTREST  | ~              | ~    | _   | -   |
| ADJUSTABLE<br>THE BACK TENSION         | ~              | ~    | _   | -   |
|                                        | ~              | _    | ~   | -   |
| 18 LOCKING<br>RECLINING POSITION       | ~              | ~    | _   | -   |
| ADJUSTABLE HEADREST                    |                | —    | _   | -   |
| BATTERY BACKUP                         |                | _    | ~   | •   |
| LEGREST SAFETY                         |                |      | ~   | •   |
| POWER-TILT HEADREST                    | <br> <br> <br> |      | _   | -   |
| POWER LUMBAR SUPPORT                   |                | —    | _   | -   |
| WALL PROXIMITY                         | 11 in          | 6 in |     |     |