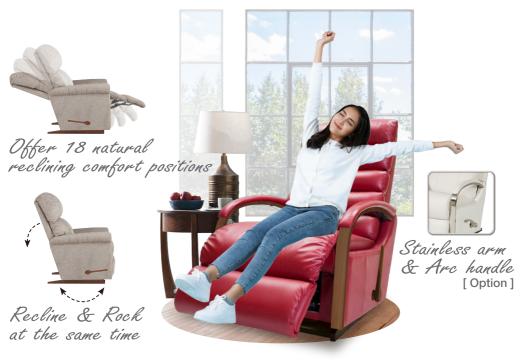

### 10T-520 ROCKING RECLINER

Rocking recliners are perfect for those looking to rock and recline, and with total body and lumbar support at all times.

## **Options & Upgrades**

Changes location of standard right-side handle to left-side sitting.

With our sleek and ergonomic brushed nickel arc handle design, reclining is more stylish than ever.

Swivel Base [10T/RHT]

Enjoy the best of both worlds. Full-reclining comfort and 360° swivel motion.

Add stainless arms to select style.