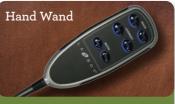

### MANUAL RECLINER

Changes location of standard 4-button mounted controller from righ-side to left-side sitting.

Replaces 4-button mounted controller with a hand wand controller.

Adds a rechargeable battery pack to your recliner so you can place your furniture anywhere.