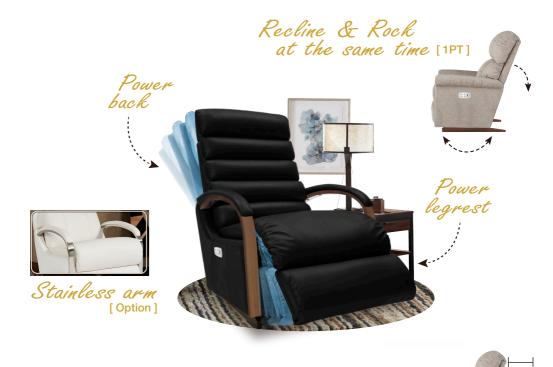

### Power ReclineXR/XRw

### 1PT-520 POWER ROCKING RECLINER (XR)

Innovative rocking recliners offer an independently powered back and legrest for limitless positions.

Enjoy reclining comfort with space-saving convenience that lets you fully recline just inches from a wall. WALL

Enjoy the best of both worlds. Full-reclining comfort and 360° swivel motion.

Add stainless arms to select style.