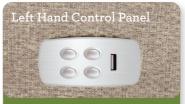

### MANUAL RECLINER

Changes location of standard 4-button mounted controller from righ-side to left-side sitting.

Replaces 4-button mounted controller with a hand wand controller.

Adds a rechargeable battery pack to your recliner so you can place your furniture anywhere.