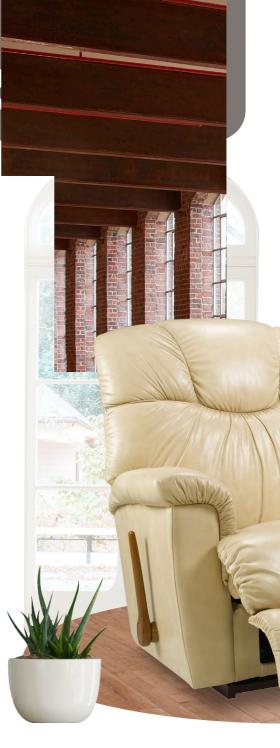

# Manual R

Allows the seat and back to move together for natural reclining movement.

Superior frame design is quality engineered for lasting durability.

Personalizes the effort needed to ease into a reclining position based on body type.

# Power Recliner

Superior frame design is quality engineered for lasting durability.

#### Manual Recliner