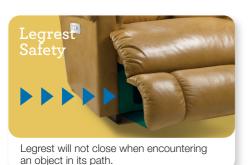

# Recliners

| FEATURES & BENEFITS                    | 10T   | 16T      | 1HT      | 1PT | 16P |
|----------------------------------------|-------|----------|----------|-----|-----|
| INDEPENDENT BACK<br>& LEGREST POSITION | ~     | ~        | ~        | ~   | •   |
| SECURE 3-POSITION<br>LOCKING FOOTREST  | ~     | ~        | _        | _   | _   |
| ADJUSTABLE<br>THE BACK TENSION         | ~     | ~        | _        | _   | _   |
| ROCKING MOTION                         | ~     | _        | ~        | ~   | _   |
| 18 LOCKING<br>RECLINING POSITION       | ~     | <b>/</b> | _        | _   | _   |
| ADJUSTABLE HEADREST                    | _     |          |          | _   | _   |
| BATTERY BACKUP                         | _     |          | <b>/</b> | ~   |     |
| LEGREST SAFETY                         | _     |          | ~        | ~   | · / |
| POWER-TILT HEADREST                    | _     |          | ~        | _   |     |
| POWER LUMBAR SUPPORT                   | _     |          | ~        | _   |     |
| WALL PROXIMITY                         | 11 in | 6 in     |          |     |     |