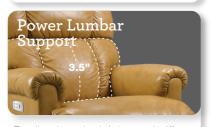

### Power ReclineXR+

1HT-515 POWERPLUS ROCKING RECLINER (XR+)

Rock your way into relaxation, or recline at the touch of a button. PLUS-Up your PowerSeries reclining experience with added benefits. Power-Tilt Headrest and Power Lumbar.

To maintain a perfect line of sight with proper support.

To relieve lower back fatigue and stiffness.

It comes with a home button, two memory positions, and a USB port.

**DIMENSION:** 37" W x 42" D x 45.5" H | Full Extension 69"