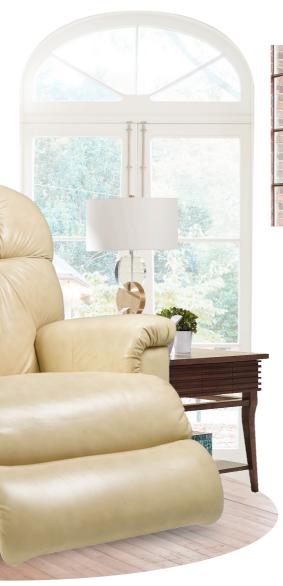

# Manual R



Allows the seat and back to move together for natural reclining movement.



Superior frame design is quality engineered for lasting durability.



Personalizes the effort needed to ease into a reclining position based on body type.



## Features





Complete support to the entire body in all positions, even when reclining.



Provides a choice of comfortable positions that lock in place for added safety and support.

# Power Recliner





Superior frame design is quality engineered for lasting durability.





## Features



#### Manual Recliner

#### 10T-515 ROCKING RECLINER

Rocking recliners are perfect for those looking to rock and recline, and with total body and lumbar support at all times.



#### 16T-515

WALL RECLINER

Our wall saver recliners let you kick back, even when placed close to a wall, making them perfect for small spaces.

**DIMENSION:** 36.5" W x 39.5" D x 42.5" H | Full Extension 67.5"

WALL

### Power ReclineXR/XRw

1PT-515

POWER ROCKING RECLINER (XR)

Innovative rocking recliners offer an independently pow