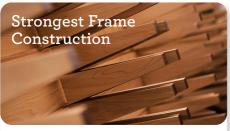

# Recliners

| FEATURES & BENEFITS                    | 10T   | 16T      | 1HT      | 1PT | 16P |
|----------------------------------------|-------|----------|----------|-----|-----|
| INDEPENDENT BACK<br>& LEGREST POSITION | ~     | ~        | ~        | ~   | •   |
| SECURE 3-POSITION<br>LOCKING FOOTREST  | ~     | ~        | _        | _   | _   |
| ADJUSTABLE<br>THE BACK TENSION         | ~     | ~        | _        | _   | _   |
| ROCKING MOTION                         | ~     | _        | ~        | ~   | _   |
| 18 LOCKING<br>RECLINING POSITION       | ~     | <b>/</b> | _        | _   | _   |
| ADJUSTABLE HEADREST                    | _     |          |          | _   | _   |
| BATTERY BACKUP                         | _     |          | <b>/</b> | ~   |     |
| LEGREST SAFETY                         | _     |          | ~        | ~   | · / |
| POWER-TILT HEADREST                    | _     |          | ~        | _   |     |
| POWER LUMBAR SUPPORT                   | _     |          | ~        | _   |     |
| WALL PROXIMITY                         | 11 in | 6 in     |          |     |     |