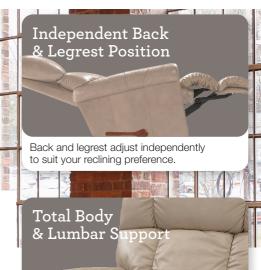

## Features

Complete support to the entire body in all positions, even when reclining.

Provides a choice of comfortable positions that lock in place for added safety and support.

# Recliners

| FEATURES & BENEFITS                    | 10T   | 16T      | 1HT      | 1PT | 16P |
|----------------------------------------|-------|----------|----------|-----|-----|
| INDEPENDENT BACK<br>& LEGREST POSITION | ~     | ~        | ~        | ~   | •   |
| SECURE 3-POSITION<br>LOCKING FOOTREST  | ~     | ~        | _        | _   | _   |
| ADJUSTABLE<br>THE BACK TENSION         | ~     | ~        | _        | _   | _   |
| ROCKING MOTION                         | ~     | _        | ~        | ~   | _   |
| 18 LOCKING<br>RECLINING POSITION       | ~     | <b>/</b> | _        | _   | _   |
| ADJUSTABLE HEADREST                    | _     |          |          | _   | _   |
| BATTERY BACKUP                         | _     |          | <b>/</b> | ~   |     |
| LEGREST SAFETY                         | _     |          | ~        | ~   | · / |
| POWER-TILT HEADREST                    | _     |          | ~        | _   |     |
| POWER LUMBAR SUPPORT                   | _     |          | ~        | _   |     |
| WALL PROXIMITY                         | 11 in | 6 in     |          |     |     |