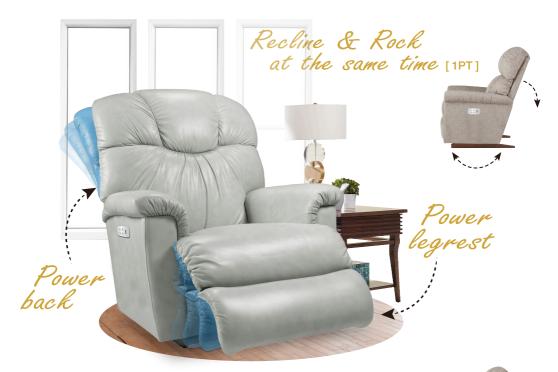

### Power ReclineXR/XRw

1PT-515

POWER ROCKING RECLINER (XR)

Innovative rocking recliners offer an independently powered back and legrest for limitless positions.

16P-515

POWER WALL RECLINER (XHW)

Enjoy reclining comfort with space-saving convenience that lets you fully recline just inches from a wall.

### Power ReclineXR+

1HT-515 POWERPLUS ROCKING RECLINER (XR+)

Rock your way into relaxation, or recline at the touch of a button. PLUS-Up your PowerSeries reclining experience with added benefits. Power-Tilt Headrest and Power Lumbar.