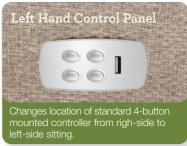

reclining comfort with space-saving convenience that lets you fully recline just inches from a wall.

### Power ReclineXR+



1HT-515 POWERPLUS ROCKING RECLINER (XR+)

Rock your way into relaxation, or recline at the touch of a button. PLUS-Up your PowerSeries reclining experience with added benefits. Power-Tilt Headrest and Power Lumbar.



To maintain a perfect line of sight with proper support.



To relieve lower back fatigue and stiffness.



It comes with a home button, two memory positions, and a USB port.



**DIMENSION:** 37" W x 42" D x 45.5" H | Full Extension 69"

## Plus-up Features



**FIND ME BUTTON** 

your remote.

Press the button to find

### Temporarily disables the remote while you are relaxing.

**DO NOT DISTURB** 

## Options & Upgrades

#### MANUAL RECLINER















# Recliners

| FEATURES & BENEFITS                    | 10T   | 16T      | 1HT      | 1PT | 16P |
|----------------------------------------|-------|----------|----------|-----|-----|
| INDEPENDENT BACK<br>& LEGREST POSITION | ~     | ~        | ~        | ~   | •   |
| SECURE 3-POSITION<br>LOCKING FOOTREST  | ~     | ~        | _        | _   | _   |
| ADJUSTABLE<br>THE BACK TENSION         | ~     | ~        | _        | _   | _   |
| ROCKING MOTION                         | ~     | _        | ~        | ~   | _   |
| 18 LOCKING<br>RECLINING POSITION       | ~     | <b>/</b> | _        | _   | _   |
| ADJUSTABLE HEADREST                    | _     |          |          | _   | _   |
| BATTERY BACKUP                         | _     |          | <b>/</b> | ~   |     |
| LEGREST SAFE