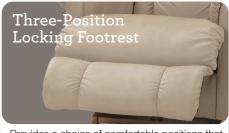

## Features

Complete support to the entire body in all positions, even when reclining.

Provides a choice of comfortable positions that lock in place for added safety and support.

# Recliners

| FEATURES & BENEFITS                    | 10T   | 16T      | 1HT      | 1PT | 16P |
|----------------------------------------|-------|----------|----------|-----|-----|
| INDEPENDENT BACK<br>& LEGREST POSITION | ~     | ~        | ~        | ~   | •   |
| SECURE 3-POSITION<br>LOCKING FOOTREST  | ~     | ~        | _        | _   | _   |
| ADJUSTABLE<br>THE BACK TENSION         | ~     | ~        | _        | _   | _   |
| ROCKING MOTION                         | ~     | _        | ~        | ~   | _   |
| 18 LOCKING<br>RECLINING POSITION       | ~     | <b>/</b> | _        | _   | _   |
| ADJUSTABLE HEADREST                    | _     |          |          | _   | _   |
| BATTERY BACKUP                         | _     |          | <b>/</b> | ~   |     |
| LEGREST SAFETY                         | _     |          | ~        | ~   | · / |
| POWER-TILT HEADREST                    | _     |          | ~        | _   |     |
| POWER LUMBAR SUPPORT                   | _     |          | ~        | _   |     |
| WALL PROXIMITY                         | 11 in | 6 in     |          |     |     |