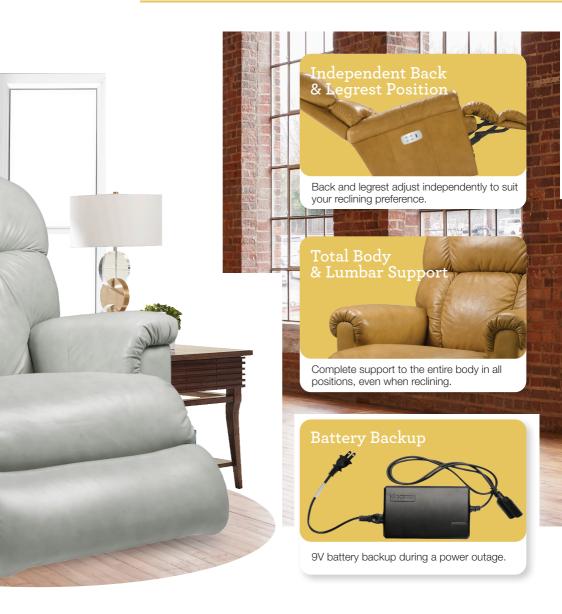

## Features

Complete support to the entire body in all positions, even when reclining.

Provides a choice of comfortable positions that lock in place for added safety and support.

### Power ReclineXR/XRw

1PT-515

POWER ROCKING RECLINER (XR)

Innovative rocking recliners offer an independently powered back and legrest for limitless positions.

16P-515

POWER WALL RECLINER (XHW)

Enjoy reclining comfort with space-saving convenience that lets you fully recline just inches from a wall.

### Power ReclineXR+

1HT-515 POWERPLUS ROCKING RECLINER (XR+)

Rock your way into relaxation, or recline at the touch of a button. PLUS-Up your PowerSeries reclining experience with added benefits. Power-Tilt Headrest and Power Lumbar.

To maintain a perfect line of sight with proper support.

To relieve lower back fatigue and stiffness.

It comes with a home button, two memory positions, and a USB port.

**DIMENSION:** 37" W x 42" D x 45.5" H | Full Extension 69"