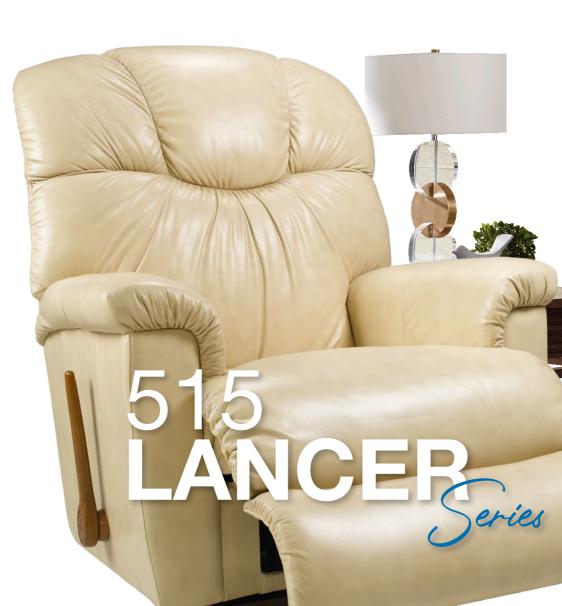

# Manual R

Allows the seat and back to move together for natural reclining movement.

Superior frame design is quality engineered for lasting durability.

Personalizes the effort needed to ease into a reclining position based on body type.

# Power Recliner

Superior frame design is quality engineered for lasting durability.