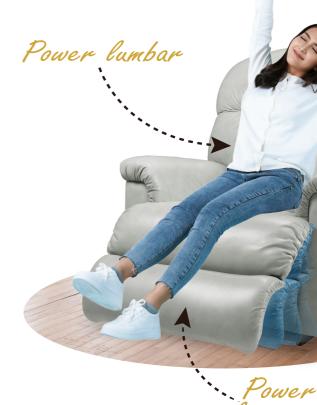

### Power ReclineXR+

1HT-515 POWERPLUS ROCKING RECLINER (XR+)

Rock your way into relaxation, or recline at the touch of a button. PLUS-Up your PowerSeries reclining experience with added benefits. Power-Tilt Headrest and Power Lumbar.

To maintain a perfect line of sight with proper support.

To relieve lower back fatigue and stiffness.

It comes with a home button, two memory positions, and a USB port.

**DIMENSION:** 37" W x 42" D x 45.5" H | Full Extension 69"