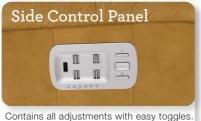

To maintain a perfect line of sight with proper support.

To relieve lower back fatigue and stiffness.

It comes with a home button, two memory positions, and a USB port.

**DIMENSION:** 37" W x 42" D x 45.5" H | Full Extension 69"