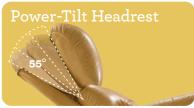

### Power ReclineXR+

1HT-515 POWERPLUS ROCKING RECLINER (XR+)

Rock your way into relaxation, or recline at the touch of a button. PLUS-Up your PowerSeries reclining experience with added benefits. Power-Tilt Headrest and Power Lumbar.

To maintain a perfect line of sight with proper support.

To relieve lower back fatigue and stiffness.

It comes with a home button, two memory positions, and a USB port.

**DIMENSION:** 37" W x 42" D x 45.5" H | Full Extension 69"