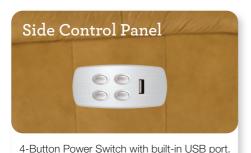

To maintain a perfect line of sight with proper support.

To relieve lower back fatigue and stiffness.

It comes with a home button, two memory positions, and a USB port.

**DIMENSION:** 37" W x 42" D x 45.5" H | Full Extension 69"