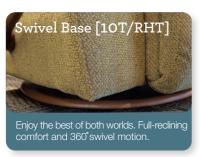

y reclining comfort with space-saving convenience that lets you fully recline just inches from a wall.

### Power ReclineXR+



1HT-515 POWERPLUS ROCKING RECLINER (XR+)

Rock your way into relaxation, or recline at the touch of a button. PLUS-Up your PowerSeries reclining experience with added benefits. Power-Tilt Headrest and Power Lumbar.



To maintain a perfect line of sight with proper support.



To relieve lower back fatigue and stiffness.



It comes with a home button, two memory positions, and a USB port.



**DIMENSION:** 37" W x 42" D x 45.5" H | Full Extension 69"

## Plus-up Features



**FIND ME BUTTON** 

your remote.

Press the button to find

### Temporarily disables the remote while you are relaxing.

**DO NOT DISTURB** 

## Options & Upgrades

#### MANUAL RECLINER















# Recliners

| FEATURES & BENEFITS                    | 10T   | 16T      | 1HT      | 1PT | 16P |
|----------------------------------------|-------|----------|----------|-----|-----|
| INDEPENDENT BACK<br>& LEGREST POSITION | ~     | ~        | ~        | ~   | •   |
| SECURE 3-POSITION<br>LOCKING FOOTREST  | ~     | ~        | _        | _   | _   |
| ADJUSTABLE<br>THE BACK TENSION         | ~     | ~        | _        | _   | _   |
| ROCKING MOTION                         | ~     | _        | ~        | ~   | _   |
| 18 LOCKING<br>RECLINING POSITION       | ~     | <b>/</b> | _        | _   | _   |
| ADJUSTABLE HEADREST                    | _     |          |          | _   | _   |
| BATTERY BACKUP                         | _     |          | <b>/</b> | ~   |     |
| LEGREST SA