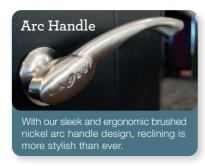

joy reclining comfort with space-saving convenience that lets you fully recline just inches from a wall.

### Power ReclineXR+



1HT-515 POWERPLUS ROCKING RECLINER (XR+)

Rock your way into relaxation, or recline at the touch of a button. PLUS-Up your PowerSeries reclining experience with added benefits. Power-Tilt Headrest and Power Lumbar.



To maintain a perfect line of sight with proper support.



To relieve lower back fatigue and stiffness.



It comes with a home button, two memory positions, and a USB port.



**DIMENSION:** 37" W x 42" D x 45.5" H | Full Extension 69"

## Plus-up Features



**FIND ME BUTTON** 

your remote.

Press the button to find

### Temporarily disables the remote while you are relaxing.

**DO NOT DISTURB** 

## Options & Upgrades

#### MANUAL RECLINER















# Recliners

| FEATURES & BENEFITS                    | 10T   | 16T      | 1HT      | 1PT | 16P |
|----------------------------------------|-------|----------|----------|-----|-----|
| INDEPENDENT BACK<br>& LEGREST POSITION | ~     | ~        | ~        | ~   | •   |
| SECURE 3-POSITION<br>LOCKING FOOTREST  | ~     | ~        | _        | _   | _   |
| ADJUSTABLE<br>THE BACK TENSION         | ~     | ~        | _        | _   | _   |
| ROCKING MOTION                         | ~     | _        | ~        | ~   | _   |
| 18 LOCKING<br>RECLINING POSITION       | ~     | <b>/</b> | _        | _   | _   |
| ADJUSTABLE HEADREST                    | _     |          |          | _   | _   |
| BATTERY BACKUP                         | _     |          | <b>/</b> | ~   |     |
| LEGREST