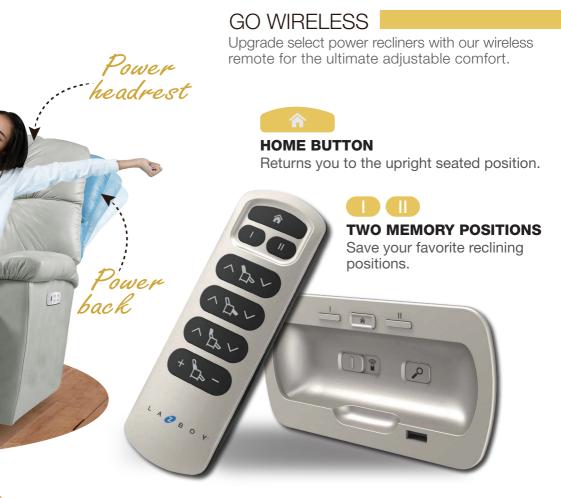

To maintain a perfect line of sight with proper support.

To relieve lower back fatigue and stiffness.

It comes with a home button, two memory positions, and a USB port.

**DIMENSION:** 37" W x 42" D x 45.5" H | Full Extension 69"

## Plus-up Features

**FIND ME BUTTON** 

your remote.

Press the button to find

### Temporarily disables the remote while you are relaxing.

**DO NOT DISTURB** 