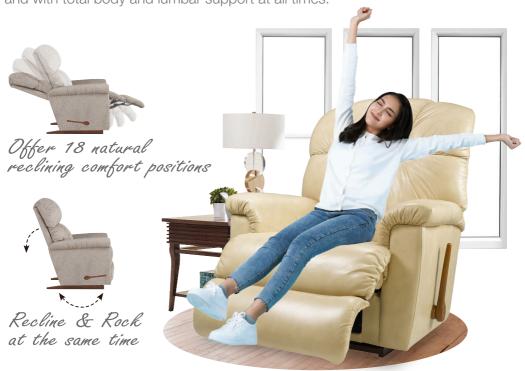

#### 10T-515 ROCKING RECLINER

Rocking recliners are perfect for those looking to rock and recline, and with total body and lumbar support at all times.

# Manual R

Allows the seat and back to move together for natural reclining movement.

Superior frame design is quality engineered for lasting durability.

Personalizes the effort needed to ease into a reclining position based on body type.