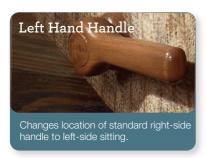

Enjoy reclining comfort with space-saving convenience that lets you fully recline just inches from a wall.

### Power ReclineXR+



1HT-515 POWERPLUS ROCKING RECLINER (XR+)

Rock your way into relaxation, or recline at the touch of a button. PLUS-Up your PowerSeries reclining experience with added benefits. Power-Tilt Headrest and Power Lumbar.



To maintain a perfect line of sight with proper support.



To relieve lower back fatigue and stiffness.



It comes with a home button, two memory positions, and a USB port.



**DIMENSION:** 37" W x 42" D x 45.5" H | Full Extension 69"

## Plus-up Features



**FIND ME BUTTON** 

your remote.

Press the button to find

### Temporarily disables the remote while you are relaxing.

**DO NOT DISTURB** 

## Options & Upgrades

#### MANUAL RECLINER















# Recliners

| FEATURES & BENEFITS                    | 10T   | 16T      | 1HT      | 1PT | 16P |
|----------------------------------------|-------|----------|----------|-----|-----|
| INDEPENDENT BACK<br>& LEGREST POSITION | ~     | ~        | ~        | ~   | •   |
| SECURE 3-POSITION<br>LOCKING FOOTREST  | ~     | ~        | _        | _   | _   |
| ADJUSTABLE<br>THE BACK TENSION         | ~     | ~        | _        | _   | _   |
| ROCKING MOTION                         | ~     | _        | ~        | ~   | _   |
| 18 LOCKING<br>RECLINING POSITION       | ~     | <b>/</b> | _        | _   | _   |
| ADJUSTABLE HEADREST                    | _     |          |          | _   | _   |
| BATTERY BACKUP                         | _     |          | <b>/</b> | ~   |     |
| LEGRES