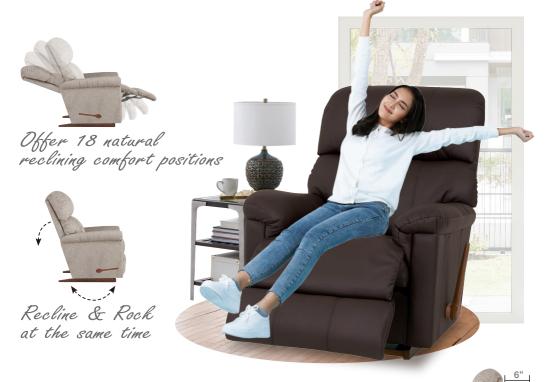

### Exclusive La-Z-Boy Mechanism

Allows the seat and back to move together for natural reclining movement.

Superior frame design is quality engineered for lasting durability.

Personalizes the effort needed to ease into a reclining position based on body type.

## 10T-510 ROCKING RECLINER

Rocking recliners are perfect for those looking to rock and recline, and with total body and lumbar support at all times.

WALL

Our wall saver recliners let you kick back, even when placed close to a wall, making them perfect for small spaces.