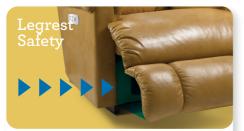

# Recliners

| FEATURES & BENEFITS                    | 10T            | 16T  | 1PT | 16P |
|----------------------------------------|----------------|------|-----|-----|
| INDEPENDENT BACK<br>& LEGREST POSITION | ~              | ~    | ~   | •   |
| SECURE 3-POSITION<br>LOCKING FOOTREST  | ~              | ~    | —   | -   |
| ADJUSTABLE<br>THE BACK TENSION         | ~              | ~    | —   | -   |
|                                        | ~              | _    | ~   | -   |
| 18 LOCKING<br>RECLINING POSITION       | ~              | ~    | _   | _   |
| ADJUSTABLE HEADREST                    |                |      | —   | _   |
| BATTERY BACKUP                         |                |      | ~   | ~   |
| LEGREST SAFETY                         |                |      | ~   | ~   |
| POWER-TILT HEADREST                    | <br> <br> <br> |      | —   | -   |
| POWER LUMBAR SUPPORT                   |                | _    | —   | -   |
| WALL PROXIMITY                         | 11 in          | 6 in |     |     |