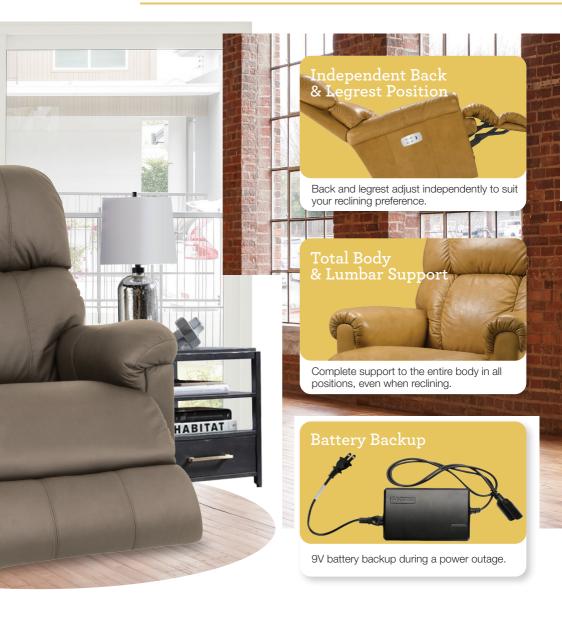

# Power Recliner

4-Button Power Switch with built-in USB port.

Superior frame design is quality engineered for lasting durability.

Legrest will not close when encountering an object in its path.

Replaces 4-button mounted controller with a hand wand controller.

Adds a rechargeable battery pack to your recliner so you can place your furniture anywhere.