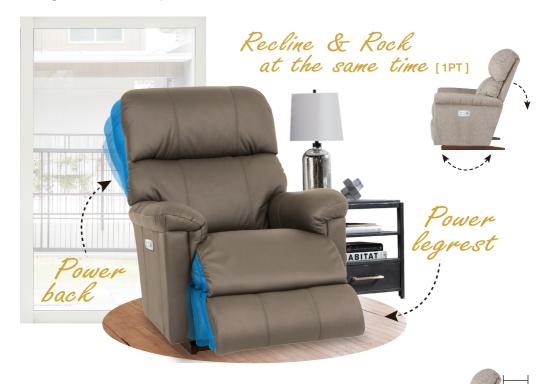

# Power ReclineXR/XRw

### 1PT-510 POWER ROCKING RECLINER (XR)

Innovative rocking recliners offer an independently powered back and legrest for limitless positions.

Enjoy reclining comfort with space-saving convenience that lets you fully recline just inches from a wall. WALL