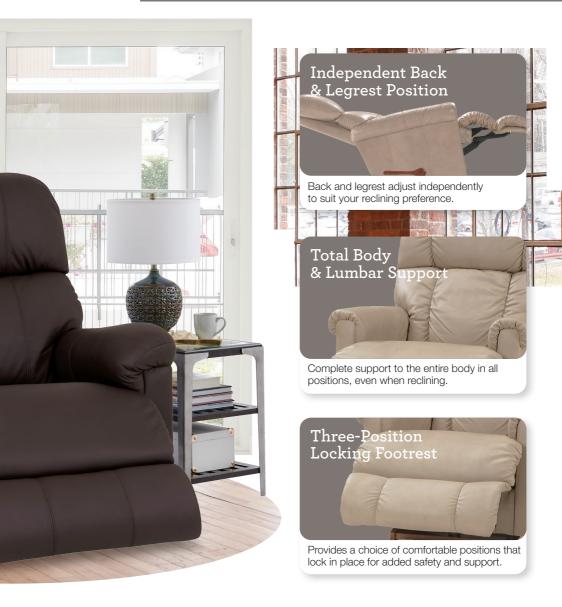

### Exclusive La-Z-Boy Mechanism

Allows the seat and back to move together for natural reclining movement.

Superior frame design is quality engineered for lasting durability.

Personalizes the effort needed to ease into a reclining position based on body type.

## 10T-510 ROCKING RECLINER

Rocking recliners are perfect for those looking to rock and recline, and with total body and lumbar support at all times.

WALL

Our wall saver recliners let you kick back, even when placed close to a wall, making them perfect for small spaces.

# Recliners

| FEATURES & BENEFITS                    | 10T            | 16T  | 1PT | 16P |
|----------------------------------------|----------------|------|-----|-----|
| INDEPENDENT BACK<br>& LEGREST POSITION | ~              | ~    | ~   | •   |
| SECURE 3-POSITION<br>LOCKING FOOTREST  | ~              | ~    | —   | -   |
| ADJUSTABLE<br>THE BACK TENSION         | ~              | ~    | —   | -   |
|                                        | ~              | _    | ~   | -   |
| 18 LOCKING<br>RECLINING POSITION       | ~              | ~    | _   | _   |
| ADJUSTABLE HEADREST                    |                |      | —   | _   |
| BATTERY BACKUP                         |                |      | ~   | ~   |
| LEGREST SAFETY                         |                |      | ~   | ~   |
| POWER-TILT HEADREST                    | <br> <br> <br> |      | —   | -   |
| POWER LUMBAR SUPPORT                   |                | _    | —   | -   |
| WALL PROXIMITY                         | 11 in          | 6 in |     |     |