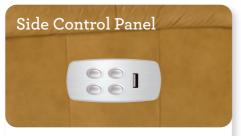

# Power Recliner

4-Button Power Switch with built-in USB port.

Superior frame design is quality engineered for lasting durability.

Legrest will not close when encountering an object in its path.

### Arc Handle

With our sleek and ergonomic brushed nickel arc handle design, reclining is more stylish than ever.

Enjoy the best of both worlds. Full-reclining comfort and 360° swivel motion.

Changes location of standard 4-button mounted controller from righ-side to left-side sitting.

Replaces 4-button mounted controller with a hand wand controller.

Adds a rechargeable battery pack to your recliner so you can place your furniture anywhere.