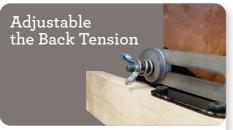

# Recliners

| FEATURES & BENEFITS                    | 10T            | 16T  | 1PT | 16P |
|----------------------------------------|----------------|------|-----|-----|
| INDEPENDENT BACK<br>& LEGREST POSITION | ~              | ~    | ~   | •   |
| SECURE 3-POSITION<br>LOCKING FOOTREST  | ~              | ~    | —   | -   |
| ADJUSTABLE<br>THE BACK TENSION         | ~              | ~    | —   | -   |
|                                        | ~              | _    | ~   | -   |
| 18 LOCKING<br>RECLINING POSITION       | ~              | ~    | _   | _   |
| ADJUSTABLE HEADREST                    |                |      | —   | _   |
| BATTERY BACKUP                         |                |      | ~   | ~   |
| LEGREST SAFETY                         |                |      | ~   | ~   |
| POWER-TILT HEADREST                    | <br> <br> <br> |      | —   | -   |
| POWER LUMBAR SUPPORT                   |                | _    | —   | -   |
| WALL PROXIMITY                         | 11 in          | 6 in |     |     |