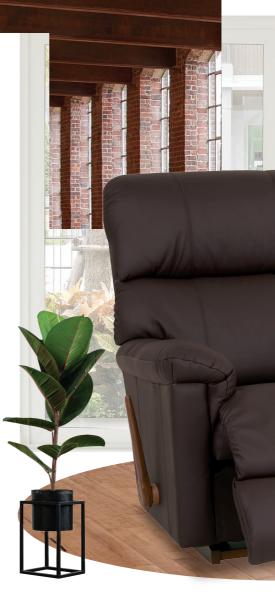

# Manual Recliner

## 10T-510 ROCKING RECLINER

Rocking recliners are perfect for those looking to rock and recline, and with total body and lumbar support at all times.

WALL

Our wall saver recliners let you kick back, even when placed close to a wall, making them perfect for small spaces.