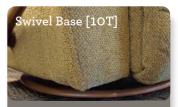

#### **Options & Upgrades**

Changes location of standard right-side handle to left-side sitting.

With our sleek and ergonomic brushed nickel arc handle design, reclining is more stylish than ever.

Enjoy the best of both worlds. Full-reclining comfort and 360 swivel motion.