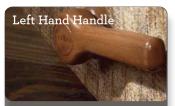

#### **Options & Upgrades**

Changes location of standard right-side handle to left-side sitting.

With our sleek and ergonomic brushed nickel arc handle design, reclining is more stylish than ever.

Enjoy the best of both worlds. Full-reclining comfort and 360 swivel motion.