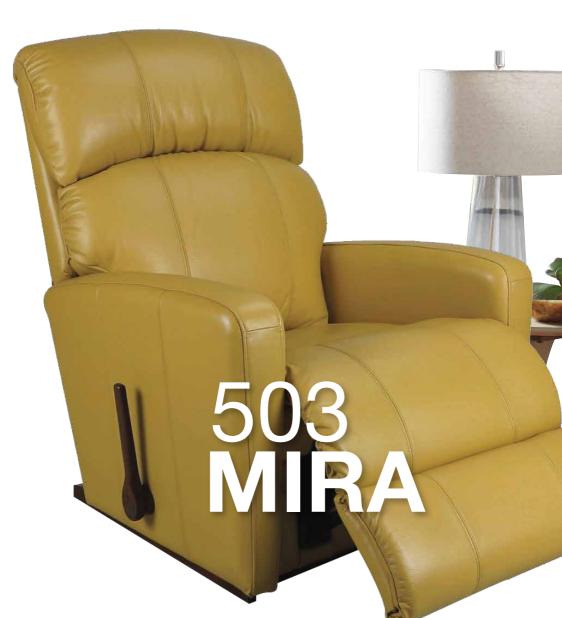

# Manual Recliner

### 10T-503 ROCKING RECLINER

Rocking recliners are perfect for those looking to rock and recline, and with total body and lumbar support at all times.

WALL

Our wall saver recliners let you kick back, even when placed close to a wall, making them perfect for small spaces.

DIMENSION: 31" W x 37.5" D x 40.75" H | Full Extension 65.25"