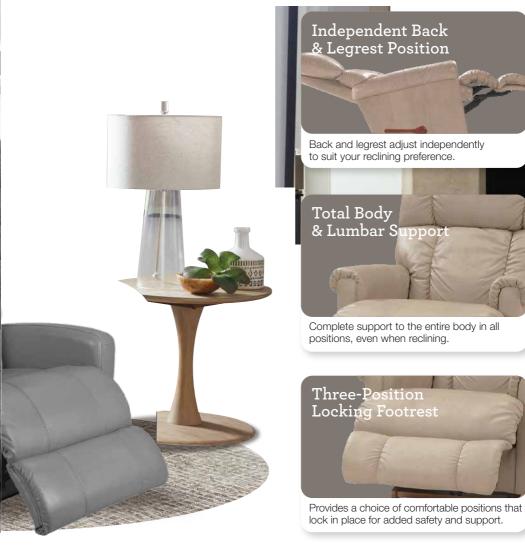

## Recliners

| FEATURES & BENEFITS                    | 10T   | 16T      |
|----------------------------------------|-------|----------|
| INDEPENDENT BACK<br>& LEGREST POSITION | ~     | <b>~</b> |
| SECURE 3-POSITION<br>LOCKING FOOTREST  | ~     | ~        |
| ADJUSTABLE<br>THE BACK TENSION         | ~     | •        |
| 18 LOCKING<br>RECLINING POSITION       | ~     | •        |
| ROCKING MOTION                         | ~     |          |
| ADJUSTABLE HEADREST                    |       |          |
| WALL PROXIMITY                         | 11 in | 6 in     |