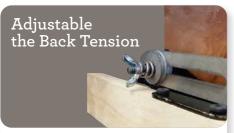

## Recliners

| FEATURES & BENEFITS                    | 10T   | 16T      |
|----------------------------------------|-------|----------|
| INDEPENDENT BACK<br>& LEGREST POSITION | ~     | <b>~</b> |
| SECURE 3-POSITION<br>LOCKING FOOTREST  | ~     | ~        |
| ADJUSTABLE<br>THE BACK TENSION         | ~     | •        |
| 18 LOCKING<br>RECLINING POSITION       | ~     | •        |
| ROCKING MOTION                         | ~     |          |
| ADJUSTABLE HEADREST                    |       |          |
| WALL PROXIMITY                         | 11 in | 6 in     |