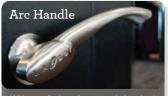

#### **Options & Upgrades**

Changes location of standard right-side handle to left-side sitting.

With our sleek and ergonomic brushed nickel arc handle design, reclining is more stylish than ever.

Enjoy the best of both worlds. Full-reclining comfort and 360 swivel motion.