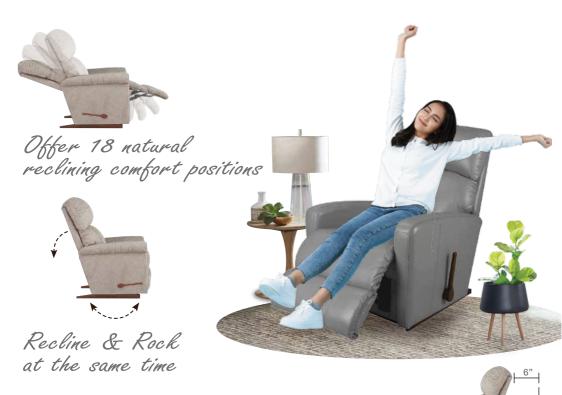

## Recliners

| FEATURES & BENEFITS                    | 10T   | 16T      |
|----------------------------------------|-------|----------|
| INDEPENDENT BACK<br>& LEGREST POSITION | ~     | <b>~</b> |
| SECURE 3-POSITION<br>LOCKING FOOTREST  | ~     | ~        |
| ADJUSTABLE<br>THE BACK TENSION         | ~     | •        |
| 18 LOCKING<br>RECLINING POSITION       | ~     | •        |
| ROCKING MOTION                         | ~     |          |
| ADJUSTABLE HEADREST                    |       |          |
| WALL PROXIMITY                         | 11 in | 6 in     |