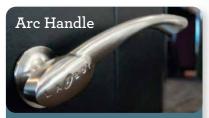

#### MANUAL RECLINER

Changes location of standard right-side handle to left-side sitting.

With our sleek and ergonomic brushed nickel arc handle design, reclining is more stylish than ever.