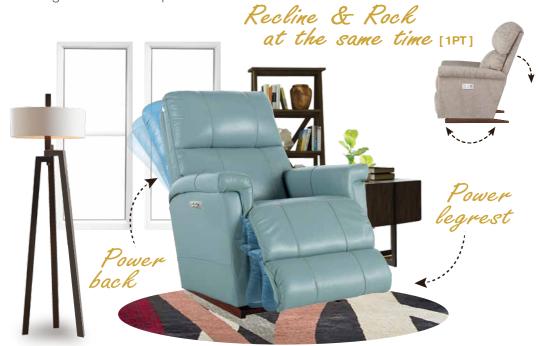

Recline & Rock

at the same time

16T-360

WALL RECLINER

Our wall saver recliners let you kick back, even when placed close to a wall, making them perfect for small spaces.

#### Power ReclineXR/XRw

1PT-360

POWER ROCKING RECLINER (XR)

Innovative rocking recliners offer an independently powered back and legrest for limitless positions.

16P-360

POWER WALL RECLINER (XRw)

Enjoy reclining comfort with space-saving convenience that lets you fully recline just inches from a wall.