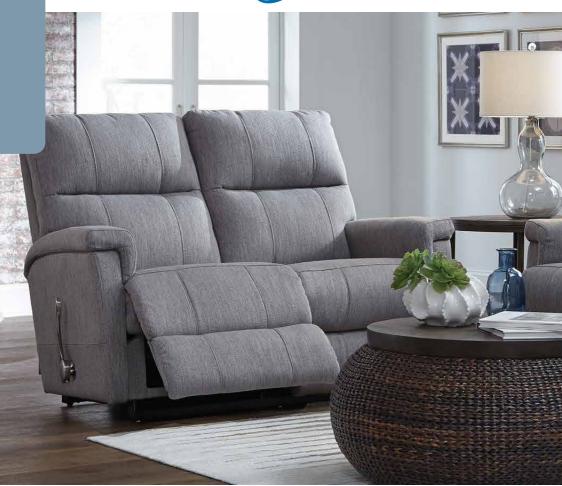

#### Loveseats

T32/P32 -360 WALL RECLINING LOVESEAT

Enjoy twice the comfort with our dual reclining loveseats. It can be placed mere inches from a wall. Available in manual [T32] or power [P32] system.

**DIMENSION:** 57.5" W x 37" D x 42" H | Full Extension 65"