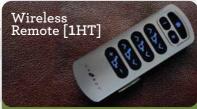

# Upgrades

**POWER RECLINER** 

Changes location of standard 4-button mounted controller from righ-side to left-side sitting.

Replaces 4-button mounted controller with a hand wand controller.

Upgrades to the wireless remote for more great features and benefits.