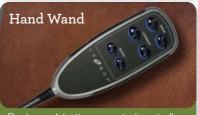

# Upgrades

**POWER RECLINER** 

Changes location of standard 4-button mounted controller from righ-side to left-side sitting.

Replaces 4-button mounted controller with a hand wand controller.

Upgrades to the wireless remote for more great features and benefits.