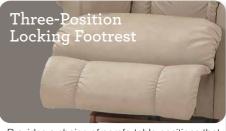

#### 1-seat

| FEATURES & BENEFITS                    | 10T      | 16T      |  |
|----------------------------------------|----------|----------|--|
| INDEPENDENT BACK<br>& LEGREST POSITION | ~        | <b>'</b> |  |
| SECURE 3-POSITION LOCKING FOOTREST     | <b>V</b> | <b>/</b> |  |
| ADJUSTABLE<br>THE BACK TENSION         | <b>/</b> |          |  |
| ROCKING MOTION                         | ~        | <b>/</b> |  |
| 18 LOCKING<br>RECLINING POSITION       | ~        |          |  |
| ADJUSTABLE HEADREST                    | _        | _        |  |
| WALL PROXIMITY                         | 11 in    | 6 in     |  |