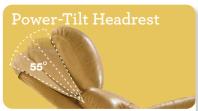

#### Power ReclineXR+

1HT-360 POWERPLUS ROCKING RECLINER (XR+)

Rock your way into relaxation, or recline at the touch of a button. PLUS-Up your PowerSeries reclining experience with added benefits, Power-Tilt Headrest and Power Lumbar.

To maintain a perfect line of sight with proper support.

To relieve lower back fatigue and stiffness.

Contains all adjustments with easy toggles. It comes with a home button, two memory positions, and a USB port.

## 1-seat

| FEATURES & BENEFITS                 | 1HT | 1PT      | 16P |
|-------------------------------------|-----|----------|-----|
| BATTERY BACKUP                      | ~   | <b>/</b> | •   |
| LEGREST SAFETY                      | •   | ~        | •   |
| INDEPENDENT BACK & LEGREST POSITION | ~   | ~        | •   |
| ROCKING MOTION                      | ~   | ~        |     |
| POWER-TILT HEADREST                 | ~   | _        | _   |
| POWER LUMBAR SUPPORT                | ~   | _        | _   |