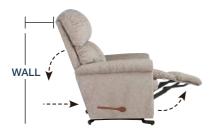

Recline & Rock

at the same time

16T-360

WALL RECLINER

Our wall saver recliners let you kick back, even when placed close to a wall, making them perfect for small spaces.

#### 1-seat

| FEATURES & BENEFITS                    | 10T      | 16T      |  |
|----------------------------------------|----------|----------|--|
| INDEPENDENT BACK<br>& LEGREST POSITION | ~        | <b>'</b> |  |
| SECURE 3-POSITION LOCKING FOOTREST     | <b>V</b> | <b>/</b> |  |
| ADJUSTABLE<br>THE BACK TENSION         | <b>/</b> |          |  |
| ROCKING MOTION                         | ~        | <b>/</b> |  |
| 18 LOCKING<br>RECLINING POSITION       | ~        |          |  |
| ADJUSTABLE HEADREST                    | _        | _        |  |
| WALL PROXIMITY                         | 11 in    | 6 in     |  |