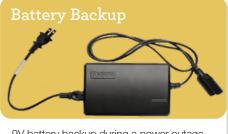

### Features

Back and legrest adjust independently to suit your reclining preference.

Complete support to the entire body in all positions, even when reclining.

9V battery backup during a power outage.

## 1-seat

| FEATURES & BENEFITS                 | 1HT | 1PT      | 16P |
|-------------------------------------|-----|----------|-----|
| BATTERY BACKUP                      | ~   | <b>/</b> | •   |
| LEGREST SAFETY                      | •   | ~        | •   |
| INDEPENDENT BACK & LEGREST POSITION | ~   | ~        | •   |
| ROCKING MOTION                      | ~   | ~        |     |
| POWER-TILT HEADREST                 | ~   | _        | _   |
| POWER LUMBAR SUPPORT                | ~   | _        | _   |