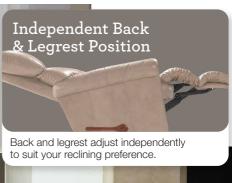

### Features

Back and legrest adjust independently to suit your reclining preference.

Complete support to the entire body in all positions, even when reclining.

9V battery backup during a power outage.