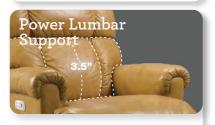

## 1-seat

| FEATURES & BENEFITS                 | 1HT | 1PT      | 16P |
|-------------------------------------|-----|----------|-----|
| BATTERY BACKUP                      | ~   | <b>/</b> | •   |
| LEGREST SAFETY                      | •   | ~        | •   |
| INDEPENDENT BACK & LEGREST POSITION | ~   | ~        | •   |
| ROCKING MOTION                      | ~   | ~        |     |
| POWER-TILT HEADREST                 | ~   | _        | _   |
| POWER LUMBAR SUPPORT                | ~   | _        | _   |