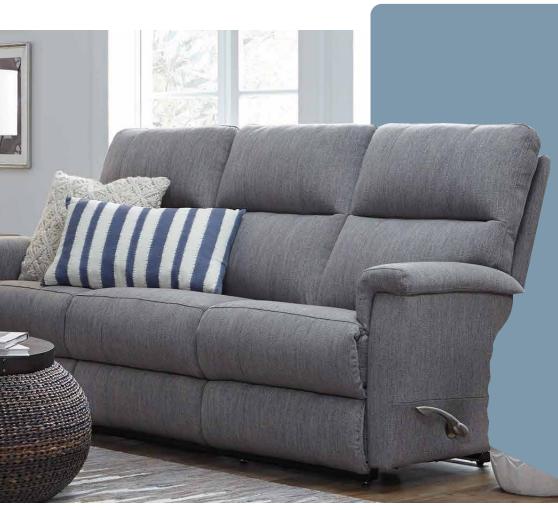

## Sofas

T33/P33 -360 WALL RECLINING SOFA

La-Z-Boy reclining sofas raise the bar of comfort by letting you raise your feet. Lean back in one of our reclining sofas and you'll never relax the same way again. Available in manual [T33] or power [P33] system.

T35/P35 -360 WALL RECLINING SOFA WITH DROP-DOWN TABLE

Suitable for people who like to do many activities while they're on sofa. With a folding table feature in the middle seat, you can place things at your convenience. Available in manual [T35] or power [P35] system.