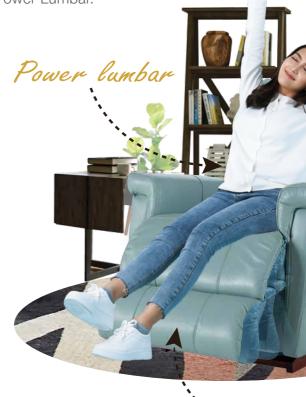

## 1-seat

| FEATURES & BENEFITS                 | 1HT | 1PT      | 16P |
|-------------------------------------|-----|----------|-----|
| BATTERY BACKUP                      | ~   | <b>/</b> | •   |
| LEGREST SAFETY                      | •   | ~        | •   |
| INDEPENDENT BACK & LEGREST POSITION | ~   | ~        | •   |
| ROCKING MOTION                      | ~   | ~        |     |
| POWER-TILT HEADREST                 | ~   | _        | _   |
| POWER LUMBAR SUPPORT                | ~   | _        | _   |