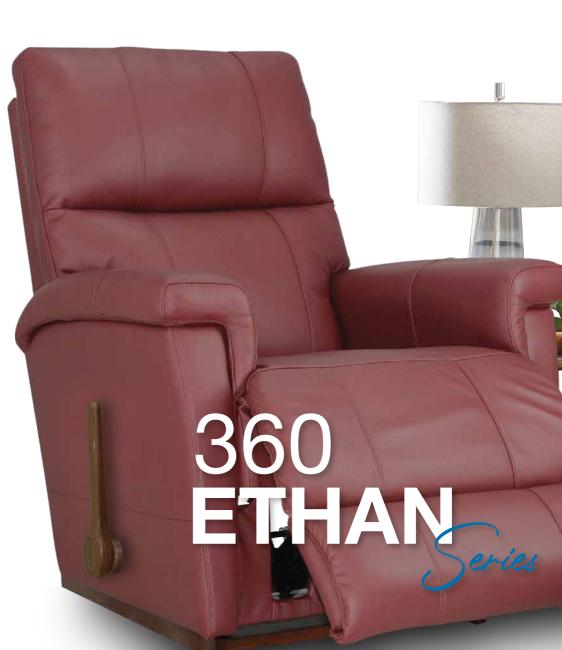

# 360 ETHANSeries

For casual style and comfort, the Ethan Series is a family favorite that's easy to love. Ethan features padded flared arms and a chaise seat and legrest that provide continuous support for your back and legs.

Allows the seat and back to move together for natural reclining movement.

Superior frame design is quality engineered for lasting durability.

Personalizes the effort needed to ease into a reclining position based on body type.

#### Features

Complete support to the entire body in all positions, even when reclining.

Provides a choice of comfortable positions that lock in place for added safety and support.