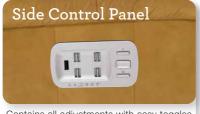

To maintain a perfect line of sight with proper support.

To relieve lower back fatigue and stiffness.

Contains all adjustments with easy toggles. It comes with a home button, two memory positions, and a USB port.