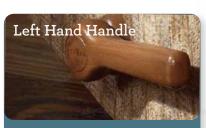

#### MANUAL RECLINER

Changes location of standard right-side handle to left-side sitting.

With our sleek and ergonomic brushed nickel arc handle design, reclining is more stylish than ever.