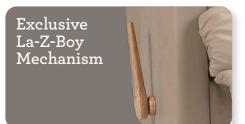

Allows the seat and back to move together for natural reclining movement.

Superior frame design is quality engineered for lasting durability.

Personalizes the effort needed to ease into a reclining position based on body type.

#### Features

Complete support to the entire body in all positions, even when reclining.

Provides a choice of comfortable positions that lock in place for added safety and support.