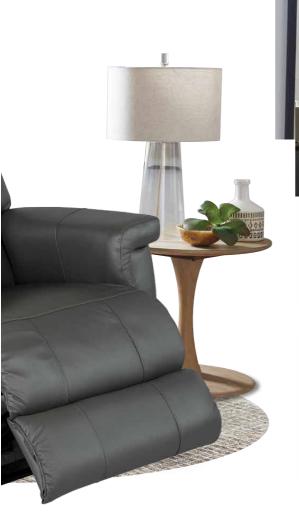

# 360 ETHANSeries





For casual style and comfort, the Ethan Series is a family favorite that's easy to love. Ethan features padded flared arms and a chaise seat and legrest that provide continuous support for your back and legs.





Allows the seat and back to move together for natural reclining movement.



Superior frame design is quality engineered for lasting durability.



Personalizes the effort needed to ease into a reclining position based on body type.



#### Features







Complete support to the entire body in all positions, even when reclining.



Provides a choice of comfortable positions that lock in place for added safety and support.

# Manual Recliner

10T-360 ROCKING RECLINER

Rocking recliners are perfect for those looking to rock and recline, and with total body and lumbar support at all times.

Offer 18 natural reclining comfort positions

Recline & Rock

at the same time



16T-360

WALL RECLINER

Our wall saver recliners let you kick back, even when placed close to a wall, making them perfect for small spaces.

#### 1-seat



| FEATURES & BENEFITS                    | 10T      | 16T      |  |
|----------------------------------------|----------|----------|--|
| INDEPENDENT BACK<br>& LEGREST POSITION | ~        | <b>'</b> |  |
| SECURE 3-PO