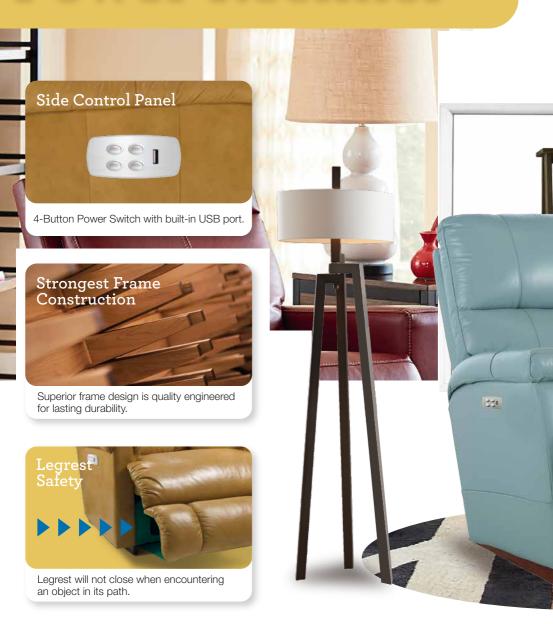

Allows the seat and back to move together for natural reclining movement.

Superior frame design is quality engineered for lasting durability.

Personalizes the effort needed to ease into a reclining position based on body type.

#### Features

Complete support to the entire body in all positions, even when reclining.

Provides a choice of comfortable positions that lock in place for added safety and support.

#### Zero Gravity Position

Elevates legs above the heart, improving blood circulation.

Legrest will not close when encountering an object in its path.

**DIMENSION**: 35" W x 39" D x 44.5" H | Full Extension 65"

# Upgrades

**POWER RECLINER** 

Changes location of standard 4-button mounted controller from righ-side to left-side sitting.

Replaces 4-button mounted controller with a hand wand controller.

Upgrades to the wireless remote for more great features and benefits.