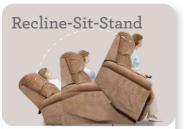

#### TPL-360 PLATINUM POWER LIFT RECLINER (XR)

The ultimate lift chair, with the touch of a button or toggle, your Lift-Recliner will smoothly and effortlessly lower you to a comfortable seated position or raise you to a standing position.

Put the power to sit, stand and recline smoothly and easily at your fingertips.

Provides quiet operation & keeps mechanism safely hidden from view and interference.

#### Zero Gravity Position

Elevates legs above the heart, improving blood circulation.

Legrest will not close when encountering an object in its path.

**DIMENSION**: 35" W x 39" D x 44.5" H | Full Extension 65"