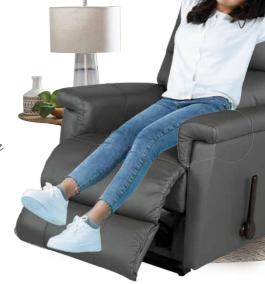

#### Zero Gravity Position

Elevates legs above the heart, improving blood circulation.

Legrest will not close when encountering an object in its path.

**DIMENSION**: 35" W x 39" D x 44.5" H | Full Extension 65"