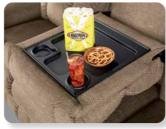

by letting you raise your feet. Lean back in one of our reclining sofas and you'll never relax the same way again. Available in manual [T33] or power [P33] system.



T35/P35 -360 WALL RECLINING SOFA WITH DROP-DOWN TABLE

Suitable for people who like to do many activities while they're on sofa. With a folding table feature in the middle seat, you can place things at your convenience. Available in manual [T35] or power [P35] system.

**DIMENSION:** 81.5" W x 37" D x 42" H | Full Extension 65"

#### Loveseats

T32/P32 -360 WALL RECLINING LOVESEAT

Enjoy twice the comfort with our dual reclining loveseats. It can be placed mere inches from a wall. Available in manual [T32] or power [P32] system.

**DIMENSION:** 57.5" W x 37" D x 42" H | Full Extension 65"





Drop-down table [ T35 / P35 ]



# Options &

#### MANUAL RECLINER



Changes location of standard right-side handle to left-side sitting.



With our sleek and ergonomic brushed nickel arc handle design, reclining is more stylish than ever.





# Upgrades



**POWER RECLINER** 



Changes location of standard 4-button mounted controller from righ-side to left-side sitting.



Replaces 4-button mounted controller with a hand wand controller.



Upgrades to the wireless remote for more great features and benefits.



Adds a rechargeable battery pack to your recliner so you can place your furniture anywhere.



Our superior recliners and sofas come in various styles to complement any room.