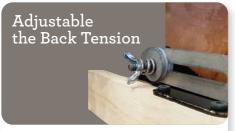

#### 1-seat

| FEATURES & BENEFITS                    | 10T      | 16T      |  |
|----------------------------------------|----------|----------|--|
| INDEPENDENT BACK<br>& LEGREST POSITION | ~        | <b>'</b> |  |
| SECURE 3-POSITION LOCKING FOOTREST     | <b>V</b> | <b>/</b> |  |
| ADJUSTABLE<br>THE BACK TENSION         | <b>/</b> |          |  |
| ROCKING MOTION                         | ~        | <b>/</b> |  |
| 18 LOCKING<br>RECLINING POSITION       | ~        |          |  |
| ADJUSTABLE HEADREST                    | _        | _        |  |
| WALL PROXIMITY                         | 11 in    | 6 in     |  |