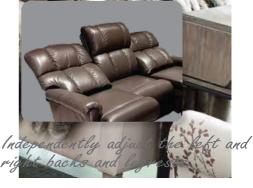

# 360 ETHANSeries

For casual style and comfort, the Ethan Series is a family favorite that's easy to love. Ethan features padded flared arms and a chaise seat and legrest that provide continuous support for your back and legs.

Allows the seat and back to move together for natural reclining movement.

Superior frame design is quality engineered for lasting durability.

Personalizes the effort needed to ease into a reclining position based on body type.

#### Features

Complete support to the entire body in all positions, even when reclining.

Provides a choice of comfortable positions that lock in place for added safety and support.