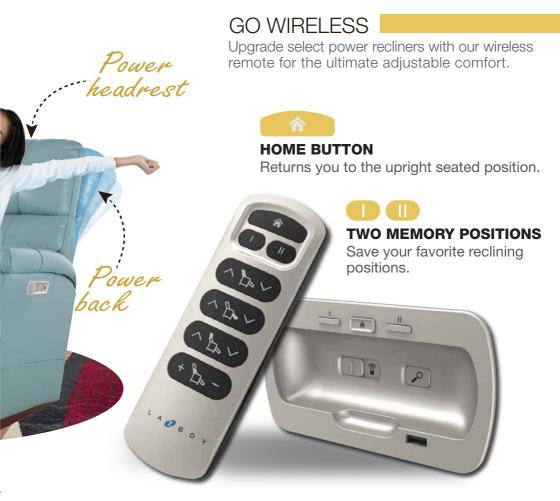

# Upgrades

**POWER RECLINER** 

Changes location of standard 4-button mounted controller from righ-side to left-side sitting.

Replaces 4-button mounted controller with a hand wand controller.

Upgrades to the wireless remote for more great features and benefits.

Adds a rechargeable battery pack to your recliner so you can place your furniture anywhere.

Our superior recliners and sofas come in various styles to complement any room.