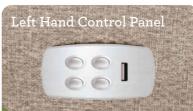

#### MANUAL RECLINER

Changes location of standard right-side handle to left-side sitting.

With our sleek and ergonomic brushed nickel arc handle design, reclining is more stylish than ever.

# Upgrades

**POWER RECLINER** 

Changes location of standard 4-button mounted controller from righ-side to left-side sitting.

Replaces 4-button mounted controller with a hand wand controller.

Upgrades to the wireless remote for more great features and benefits.