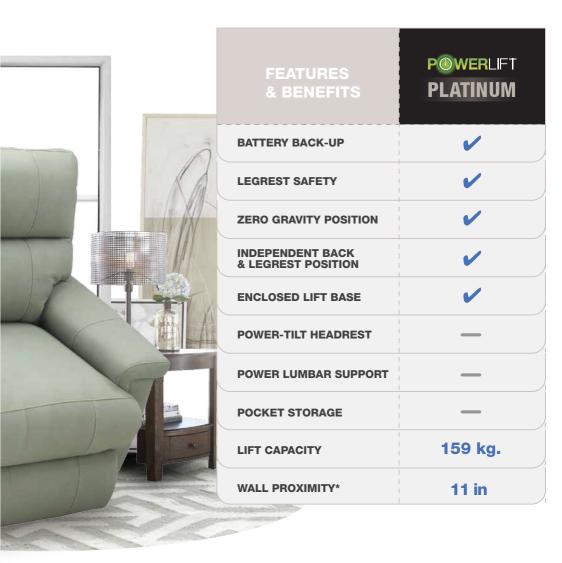

#### TPL-360 PLATINUM POWER LIFT RECLINER (XR)

The ultimate lift chair, with the touch of a button or toggle, your Lift-Recliner will smoothly and effortlessly lower you to a comfortable seated position or raise you to a standing position.

Put the power to sit, stand and recline smoothly and easily at your fingertips.

Provides quiet operation & keeps mechanism safely hidden from view and interference.

#### Zero Gravity Position

Elevates legs above the heart, improving blood circulation.

Legrest will not close when encountering an object in its path.

**DIMENSION**: 35" W x 39" D x 44.5" H | Full Extension 65"