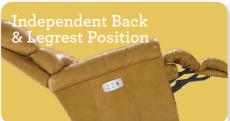

#### 1-seat

| FEATURES & BENEFITS                    | 10T      | 16T      |  |
|----------------------------------------|----------|----------|--|
| INDEPENDENT BACK<br>& LEGREST POSITION | ~        | <b>'</b> |  |
| SECURE 3-POSITION LOCKING FOOTREST     | <b>V</b> | <b>/</b> |  |
| ADJUSTABLE<br>THE BACK TENSION         | <b>/</b> |          |  |
| ROCKING MOTION                         | ~        | <b>/</b> |  |
| 18 LOCKING<br>RECLINING POSITION       | ~        |          |  |
| ADJUSTABLE HEADREST                    | _        | _        |  |
| WALL PROXIMITY                         | 11 in    | 6 in     |  |