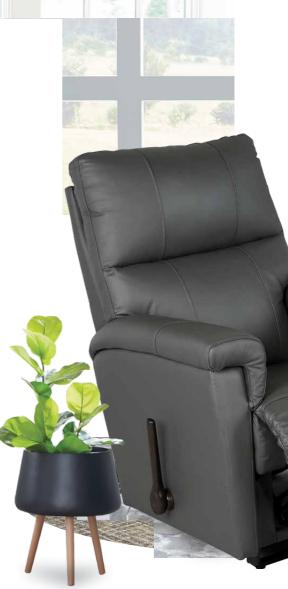

# Manual Recliner

10T-360 ROCKING RECLINER

Rocking recliners are perfect for those looking to rock and recline, and with total body and lumbar support at all times.

Offer 18 natural reclining comfort positions

Recline & Rock

at the same time

16T-360

WALL RECLINER

Our wall saver recliners let you kick back, even when placed close to a wall, making them perfect for small spaces.