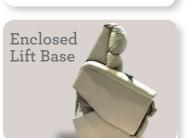

## Power Lift

#### TPL-360 PLATINUM POWER LIFT RECLINER (XR)

The ultimate lift chair, with the touch of a button or toggle, your Lift-Recliner will smoothly and effortlessly lower you to a comfortable seated position or raise you to a standing position.