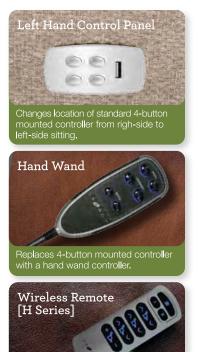

# Options &

Changes location of standard mahogany right-side handle to left-side sitting.

#### Arc Handle

With our sleek and ergonomic brushed nickel arc handle design, reclining is more stylish than ever.

Enjoy the best of both worlds. Full-reclining comfort and 360° swivel motion.

Add stainless arms to select style.