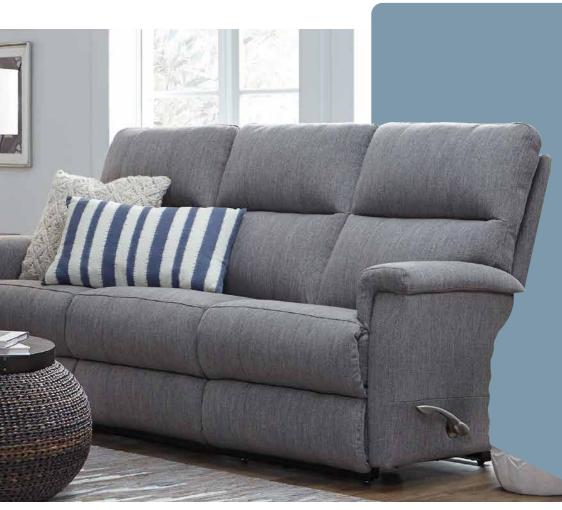

### T33/P33 - 360 WALL RECLINING SOFA

La-Z-Boy reclining sofas raise the bar of comfort by letting you raise your feet. Lean back in one of our reclining sofas and you'll never relax the same way again. Available in manual [T33] or power [P33] system.

#### T35/P35 -360 WALL RECLINING SOFA WITH DROP-DOWN TABLE

Suitable for people who like to do many activities while they're on sofa. With a folding table feature in the middle seat, you can place things at your convenience. Available in manual [T35] or power [P35] system.

### T32/P32 -360 WALL RECLINING LOVESEAT

Enjoy twice the comfort with our dual reclining loveseats. It can be placed mere inches from a wall. Available in manual [T32] or power [P32] system.

DIMENSION: 57.5" W x 37" D x 42" H | Full Extension 65"