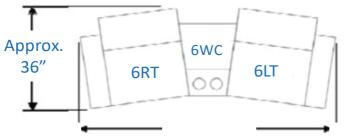

### 360 ETHAN RECLINING SECTIONAL SOFAS

6RT Right side reclining DIMENSION: 28.75" W x 37" D x 42" H

6LT Left side reclining DIMENSION: 28.75" W x 37" D x 42" H

A sectional sofa allows you to customize according to your needs. By consisting of multiple pieces, sectionals may be arranged in a wide variety of orientations and include options such as left side and right side reclining, armless chairs, corner unit, and console for storage.

**3TC Console DIMENSION:** 16" W x 34.5" D x 35" H

6CT Corner unit DIMENSION: 60.5" W x 40.5" D x 42" H

6MT Armless middle unit DIMENSION: 24" W x 37" D x 42" H