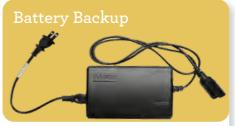

## Features

Back and legrest adjust independently to suit your reclining preference.

Complete support to the entire body in all positions, even when reclining.

9V battery backup during a power outage.

## **POWER RECLINER**

Upgrades to the wireless remote for more great features and benefits.

Adds a rechargeable battery pack to your recliner so you can place your furniture anywhere.