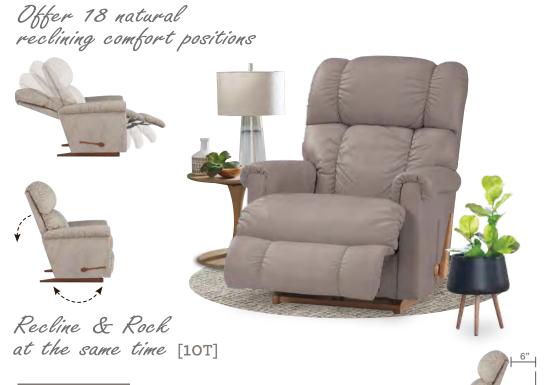

### 10T/1PT -533 ROCKING RECLINER

Rocking recliners are perfect for those looking to rock and recline, and with total body and lumbar support at all times Available in Manual [10T] or Power [1PT] system.

Offer 18 natural reclining comfort positions

*Recline & Rock at the same time* [10T/1PT]

Our wall saver recliners let you kick back, even when placed close to a wall, making them perfect for small spaces. Available in Manual [16T] or Power [16P] system. WÁLL