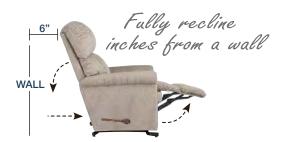

### WALL RECLINER

WALL

Our wall saver recliners let you kick back, even when placed close to a wall, making them perfect for small spaces.

DIMENSION: 33" W x 37" D x 42" H | Full Extension 65.5"

### 16P-360 POWER WALL RECLINER (XRw)

Enjoy reclining comfort with space-saving convenience that lets you fully recline just inches from a wall.

DIMENSION: 33" W x 37" D x 42" H | Full Extension 65.5"