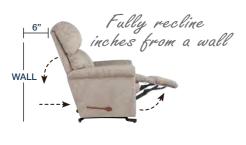

### WALL RECLINER

WALL

Our wall saver recliners let you kick back, even when placed close to a wall, making them perfect for small spaces.

DIMENSION: 33" W x 37" D x 42" H | Full Extension 65.5"

### 16P-360 POWER WALL RECLINER (XRw)

Enjoy reclining comfort with space-saving convenience that lets you fully recline just inches from a wall.

DIMENSION: 33" W x 37" D x 42" H | Full Extension 65.5"