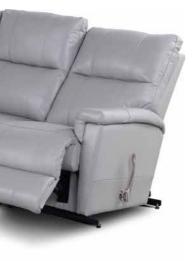

#### TPL-360 PLATINUM POWER LIFT RECLINER (XR)

The ultimate lift chair, with the touch of a button or toggle, your Lift-Recliner will smoothly and effortlessly lower you to a comfortable seated position or raise you to a standing position.

Recline-Sit-Stand

Put the power to sit, stand and recline smoothly and easily at your fingertips.

Zero Gravity Position

Elevates legs above the heart, improving blood circulation.

Legrest will not close when encountering an object in its path.

DIMENSION: 35" W x 39" D x 44.5" H | Full Extension 65"