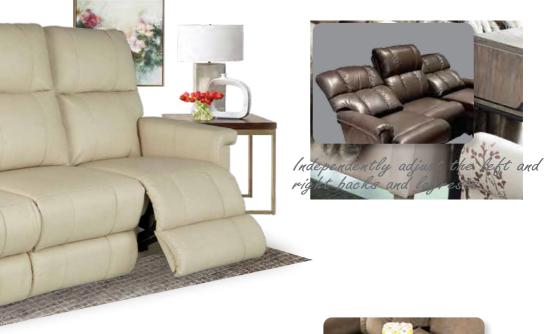

### T33-532 WALL RECLINING SOFA

La-Z-boy reclining sofas raise the bar on comfort by letting you raise your feet. Lean back in one of our reclining sofas and you'll never relax the same way again.

Independently adjust the left and right backs and legrests

Independently adjust the left and right backs and legrests