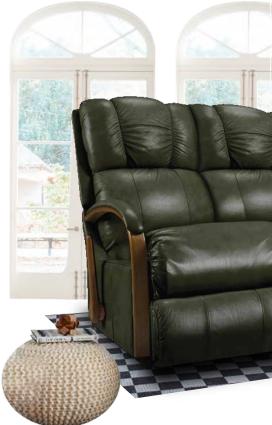

# ETHANSeries

For casual style and comfort, the Ethan Series is a family favorite that's easy to love. Ethan features padded flared arms and a chaise seat and legrest that provide continuous support for your back and legs.

## 360 ETHAN