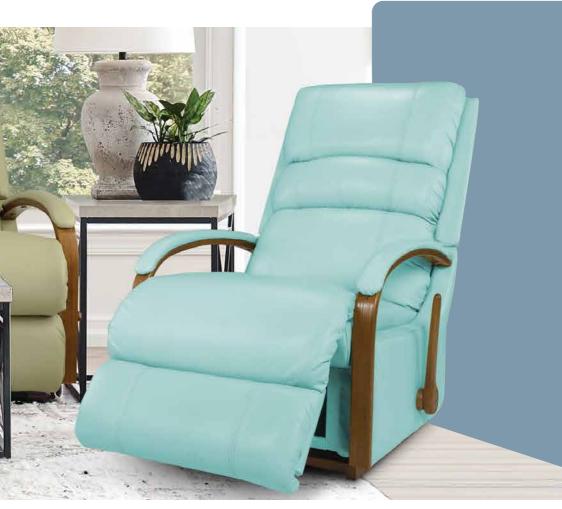

#### Exclusive La-Z-Boy Mechanism

Allows the seat and back to move together for natural reclining movement.

Superior frame design is quality engineered for lasting durability.

Personalizes the effort needed to ease into a reclining position based on body type.

## Features

#### Independent Back & Legrest Position

#### Total Body & Lumbar Support

Complete support to the entire body in all positions, even when reclining.

Provides a choice of comfortable positions that lock in place for added safety and support.