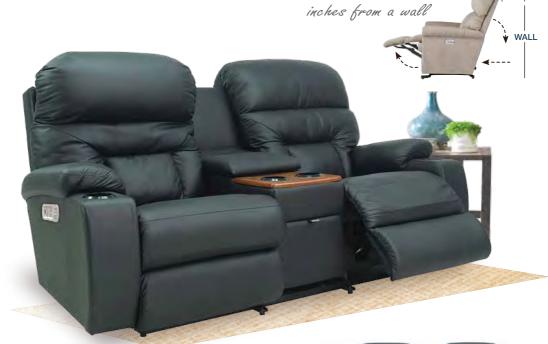

### WALL RECLINER

WALL

Our wall saver recliners let you kick back, even when placed close to a wall, making them perfect for small spaces.

DIMENSION: 33" W x 37" D x 42" H | Full Extension 65.5"

### 16P-360 POWER WALL RECLINER (XRw)

Enjoy reclining comfort with space-saving convenience that lets you fully recline just inches from a wall.

DIMENSION: 33" W x 37" D x 42" H | Full Extension 65.5"

### T33/P33 - 360 WALL RECLINING SOFA

La-Z-Boy reclining sofas raise the bar of comfort by letting you raise your feet. Lean back in one of our reclining sofas and you'll never relax the same way again. Available in manual [T33] or power [P33] system.

### T32/P32 -360 WALL RECLINING LOVESEAT

Enjoy twice the comfort with our dual reclining loveseats. It can be placed mere inches from a wall. Available in manual [T32] or power [P32] system.

DIMENSION: 57.5" W x 37" D x 42" H | Full Extension 65"