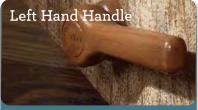

# Options &

Changes location of standard mahogany right-side handle to left-side sitting.