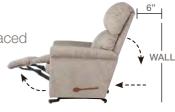

### WALL RECLINER

WALL

Our wall saver recliners let you kick back, even when placed close to a wall, making them perfect for small spaces.

DIMENSION: 33" W x 37" D x 42" H | Full Extension 65.5"

### 16P-360 POWER WALL RECLINER (XRw)

Enjoy reclining comfort with space-saving convenience that lets you fully recline just inches from a wall.

DIMENSION: 33" W x 37" D x 42" H | Full Extension 65.5"