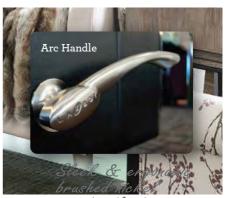

### T32-532 WALL RECLINING LOVESEAT

Enjoy double the comfort with our dual reclining loveseats. It can be place mere inches from a wall.

Stainless arm & Arc handle [Option]

DIMENSION: 57.5" W x 35" D x 40.5" H | Full Extension 66.5"

#### Arc Handle

With our sleek and ergonomic brushed nickel arc handle design, reclining is more stylish than ever.

Enjoy the best of both worlds. Full-reclining comfort and 360° swivel motion.

Add stainless arms to select style.