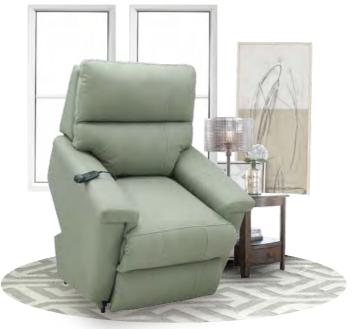

#### TPL-360 PLATINUM POWER LIFT RECLINER (XR)

The ultimate lift chair, with the touch of a button or toggle, your Lift-Recliner will smoothly and effortlessly lower you to a comfortable seated position or raise you to a standing position.

Recline-Sit-Stand

Put the power to sit, stand and recline smoothly and easily at your fingertips.

Zero Gravity Position

Elevates legs above the heart, improving blood circulation.

Legrest will not close when encountering an object in its path.