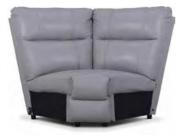

### 360 ETHAN RECLINING SECTIONAL SOFAS

6RT Right side reclining DIMENSION: 28.75" W x 37" D x 42" H

6LT Left side reclining DIMENSION: 28.75" W x 37" D x 42" H

A sectional sofa allows you to customize according to your needs. By consisting of multiple pieces, sectionals may be arranged in a wide variety of orientations and include options such as left side and right side reclining, armless chairs, corner unit, and console for storage.

**3TC Console DIMENSION:** 16" W x 34.5" D x 35" H

6CT Corner unit DIMENSION: 60.5" W x 40.5" D x 42" H

6MT Armless middle unit DIMENSION: 24" W x 37" D x 42" H