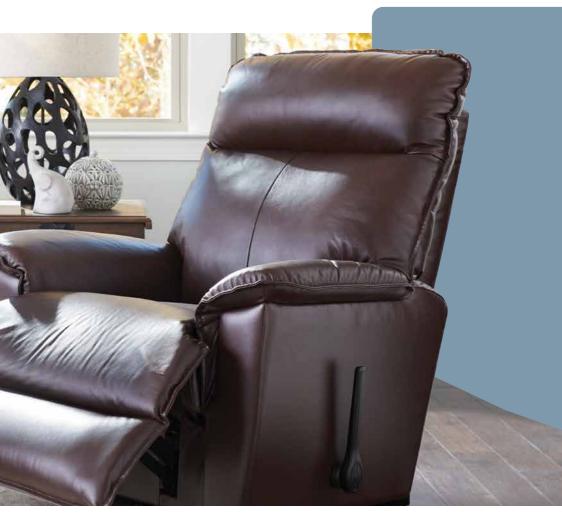

#### Exclusive La-Z-Boy Mechanism

Allows the seat and back to move together for natural reclining movement.

Superior frame design is quality engineered for lasting durability.

Personalizes the effort needed to ease into a reclining position based on body type.

# Power Recliner