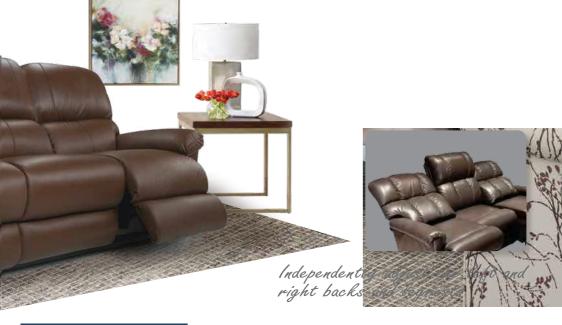

### T33-532 WALL RECLINING SOFA

La-Z-boy reclining sofas raise the bar on comfort by letting you raise your feet. Lean back in one of our reclining sofas and you'll never relax the same way again.

Independently adjust the left and right backs and legrests