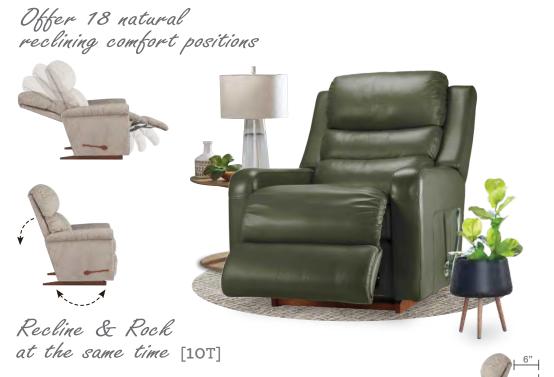

### 10T/1PT -533 ROCKING RECLINER

Rocking recliners are perfect for those looking to rock and recline, and with total body and lumbar support at all times Available in Manual [10T] or Power [1PT] system.

Offer 18 natural reclining comfort positions

*Recline & Rock at the same time* [10T/1PT]

Our wall saver recliners let you kick back, even when placed close to a wall, making them perfect for small spaces. Available in Manual [16T] or Power [16P] system. WÁLL