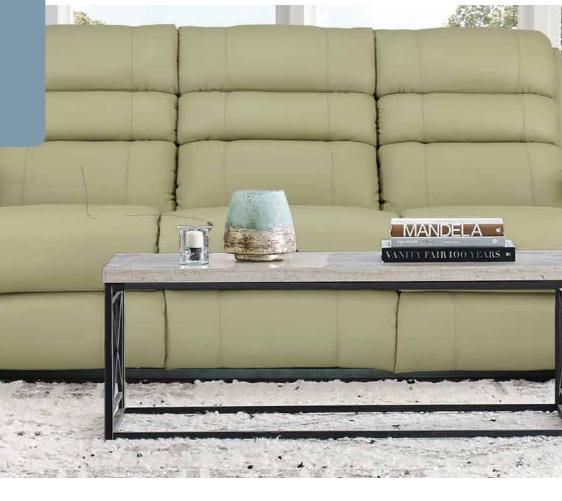

### T33/P33 - 360 WALL RECLINING SOFA

La-Z-Boy reclining sofas raise the bar of comfort by letting you raise your feet. Lean back in one of our reclining sofas and you'll never relax the same way again. Available in manual [T33] or power [P33] system.

#### T35/P35 -360 WALL RECLINING SOFA WITH DROP-DOWN TABLE

Suitable for people who like to do many activities while they're on sofa. With a folding table feature in the middle seat, you can place things at your convenience. Available in manual [T35] or power [P35] system.

DIMENSION: 81.5" W x 37" D x 42" H | Full Extension 65"