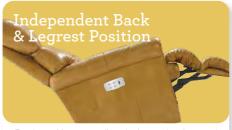

#### Independent Back & Legrest Position

## Features

Back and legrest adjust independently to suit your reclining preference.

Complete support to the entire body in all positions, even when reclining.

9V battery backup during a power outage.