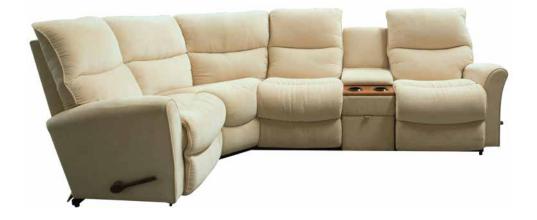

### 360 ETHAN RECLINING SECTIONAL SOFAS

6RT Right side reclining DIMENSION: 28.75" W x 37" D x 42" H

6LT Left side reclining DIMENSION: 28.75" W x 37" D x 42" H

A sectional sofa allows you to customize according to your needs. By consisting of multiple pieces, sectionals may be arranged in a wide variety of orientations and include options such as left side and right side reclining, armless chairs, corner unit, and console for storage.

**3TC Console DIMENSION:** 16" W x 34.5" D x 35" H

6CT Corner unit DIMENSION: 60.5" W x 40.5" D x 42" H

6MT Armless middle unit DIMENSION: 24" W x 37" D x 42" H