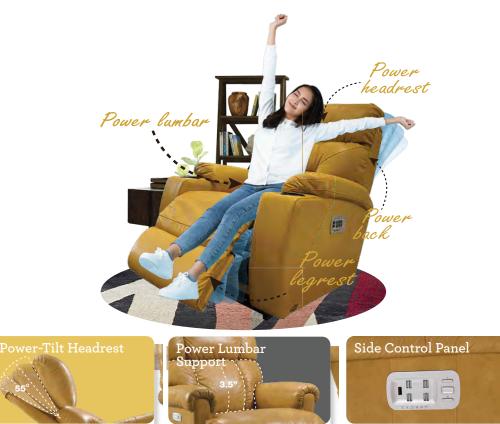

### 1HT-360 POWERPLUS ROCKING RECLINER (XR+)

Rock your way into relaxation, or recline at the touch of a button. PLUS-Up your PowerSeries reclining experience with added benefits, Power-Tilt Headrest and Power Lumbar.

Power-Tilt Headrest

To maintain a perfect line of sight with

To relieve lower back fatigue and stiffness.

Side Control Panel

Contains all adjustments with easy toggles. It comes with a home button, two memory positions, and a USB port.

DIMENSION: 33" W x 41" D x 42" H | Full Extension 65.5"

proper support.

Side Control Panel

adia

tions.

a hom

Support 3.5"

Power Lumbar

To relieve lower back fatique and stiffness.

To maintain a perfect line of sight with proper support,

To maintain a perfect line of sight with proper support.

To relieve lower back fatigue and stiffness.

Contains all adjustments with easy toggles. It comes with a home button, two memory positions, and a USB port.