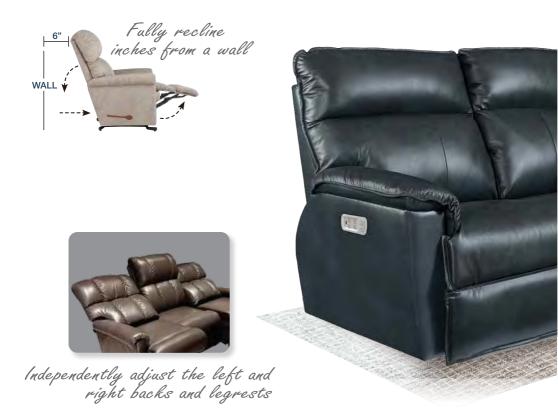

### WALL RECLINER

WALL

Our wall saver recliners let you kick back, even when placed close to a wall, making them perfect for small spaces.

DIMENSION: 33" W x 37" D x 42" H | Full Extension 65.5"

### T33-532 WALL RECLINING SOFA

La-Z-boy reclining sofas raise the bar on comfort by letting you raise your feet. Lean back in one of our reclining sofas and you'll never relax the same way again.

Independently adjust the left and right backs and legrests