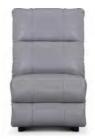

### 360 ETHAN RECLINING SECTIONAL SOFAS

6RT Right side reclining DIMENSION: 28.75" W x 37" D x 42" H

6LT Left side reclining DIMENSION: 28.75" W x 37" D x 42" H

A sectional sofa allows you to customize according to your needs. By consisting of multiple pieces, sectionals may be arranged in a wide variety of orientations and include options such as left side and right side reclining, armless chairs, corner unit, and console for storage.

**3TC Console DIMENSION:** 16" W x 34.5" D x 35" H

6CT Corner unit DIMENSION: 60.5" W x 40.5" D x 42" H

6MT Armless middle unit DIMENSION: 24" W x 37" D x 42" H