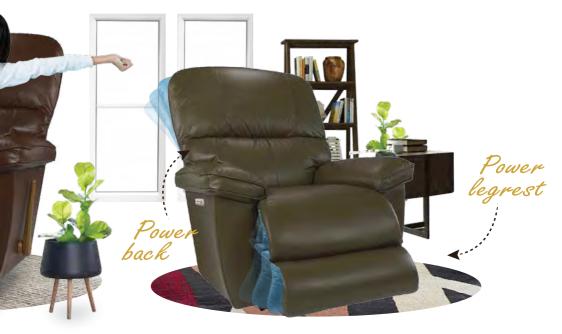

Power-Tilt Headrest

To maintain a perfect line of sight with

To relieve lower back fatigue and stiffness.

Side Control Panel

Contains all adjustments with easy toggles. It comes with a home button, two memory positions, and a USB port.

Side Control Panel

adia

tions.

a hom

Support 3.5"

Power Lumbar

To relieve lower back fatique and stiffness.

To maintain a perfect line of sight with proper support,