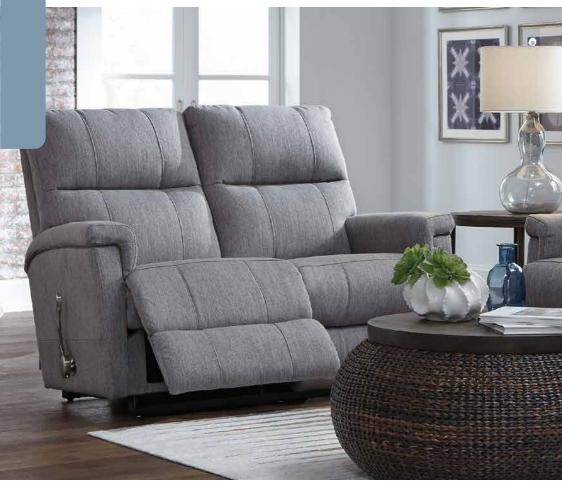

# ETHANSeries

For casual style and comfort, the Ethan Series is a family favorite that's easy to love. Ethan features padded flared arms and a chaise seat and legrest that provide continuous support for your back and legs.