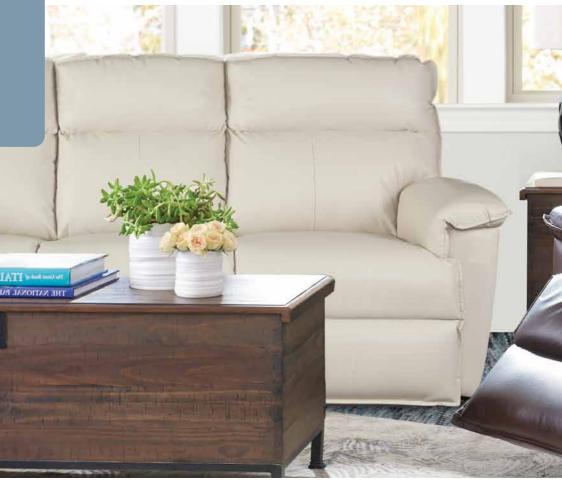

### T33/P33 - 360 WALL RECLINING SOFA

La-Z-Boy reclining sofas raise the bar of comfort by letting you raise your feet. Lean back in one of our reclining sofas and you'll never relax the same way again. Available in manual [T33] or power [P33] system.

### T32/P32 -360 WALL RECLINING LOVESEAT

Enjoy twice the comfort with our dual reclining loveseats. It can be placed mere inches from a wall. Available in manual [T32] or power [P32] system.

DIMENSION: 57.5" W x 37" D x 42" H | Full Extension 65"