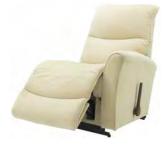

#### TPL-360 PLATINUM POWER LIFT RECLINER (XR)

The ultimate lift chair, with the touch of a button or toggle, your Lift-Recliner will smoothly and effortlessly lower you to a comfortable seated position or raise you to a standing position.

Recline-Sit-Stand

Put the power to sit, stand and recline smoothly and easily at your fingertips.

Zero Gravity Position

Elevates legs above the heart, improving blood circulation.

Legrest will not close when encountering an object in its path.