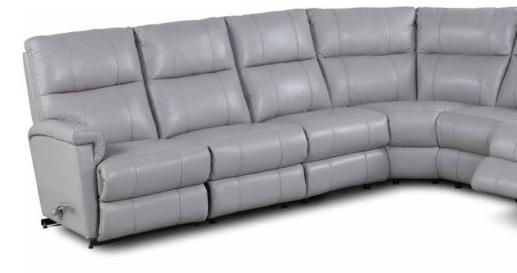

### 360 ETHAN RECLINING SECTIONAL SOFAS

6RT Right side reclining DIMENSION: 28.75" W x 37" D x 42" H

6LT Left side reclining DIMENSION: 28.75" W x 37" D x 42" H

A sectional sofa allows you to customize according to your needs. By consisting of multiple pieces, sectionals may be arranged in a wide variety of orientations and include options such as left side and right side reclining, armless chairs, corner unit, and console for storage.

A sectional sofa allows you to customize according to your needs. By consisting of multiple pieces, sectionals may be arranged in a wide variety of orientations and include options such as left side and right side reclining, armless chairs, corner unit, and console for storage.