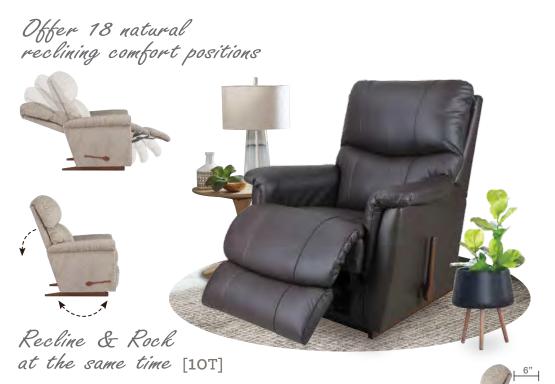

### 10T/1PT -533 ROCKING RECLINER

Rocking recliners are perfect for those looking to rock and recline, and with total body and lumbar support at all times Available in Manual [10T] or Power [1PT] system.

Offer 18 natural reclining comfort positions

*Recline & Rock at the same time* [10T/1PT]

Our wall saver recliners let you kick back, even when placed close to a wall, making them perfect for small spaces. Available in Manual [16T] or Power [16P] system. WÁLL