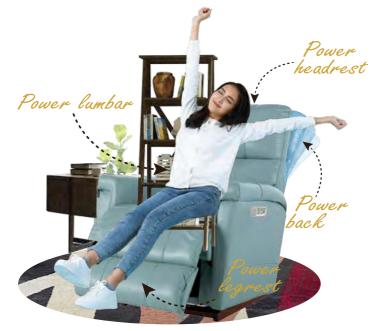

### H33-706 POWER WALL RECLINING SOFA WITH ADJUSTABLE HEADREST & LUMBAR

Gives you all the benefits and customized movement of general power system, but takes your comfort to the next level with the power-tilt headrest and power lumbar.

#### H32-706 WALL RECLINING LOVESEAT

The 2-seater power loveseat offers superior comfort, complemented by an adjustable headrest and lumbar in addition to the reclining feature of the backrest and footrest

Side Control Panel

adia

tions.

a hom

Support 3.5"

Power Lumbar

To relieve lower back fatique and stiffness.

To maintain a perfect line of sight with proper support,