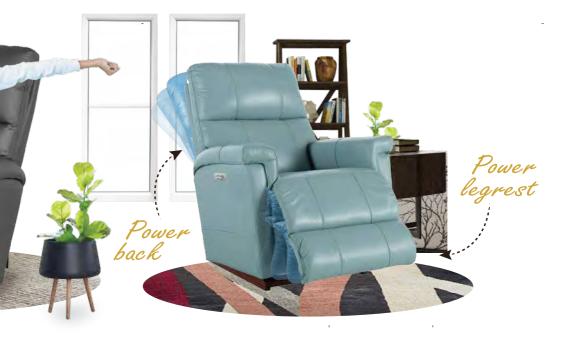

### 1HT-360 POWERPLUS ROCKING RECLINER (XR+)

Rock your way into relaxation, or recline at the touch of a button. PLUS-Up your PowerSeries reclining experience with added benefits, Power-Tilt Headrest and Power Lumbar.

Power-Tilt Headrest

To maintain a perfect line of sight with

To relieve lower back fatigue and stiffness.

Side Control Panel

Contains all adjustments with easy toggles. It comes with a home button, two memory positions, and a USB port.

#### 1HT-784 POWERPLUS ROCKING RECLINER (XR+)

Rock your way into relaxation, or recline at the touch of a button. PLUS-Up your PowerSeries reclining experience with added benefits, Power-Tilt Headrest and Power Lumbar.

To maintain a perfect line of sight with proper support.

To relieve lower back fatigue and stiffness.

Contains all adjustments with easy toggles. It comes with a home button, two memory positions, and a USB port.