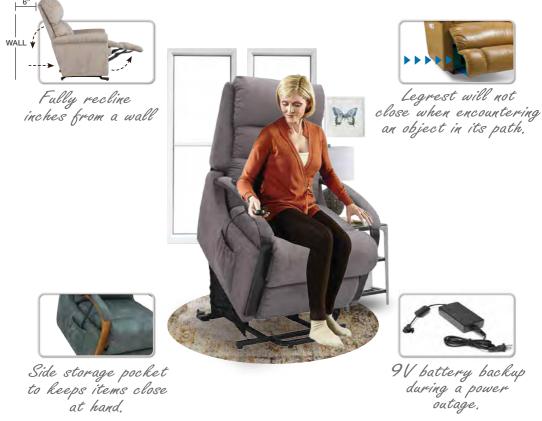

#### Side Control Panel

Superior frame design is quality engineered for lasting durability.

Legrest will not close when encountering an object in its path.

## Features

Back and legrest adjust independently to suit your reclining preference.

Complete support to the entire body in all positions, even when reclining.

9V battery backup during a power outage.

#### TPL-360 PLATINUM POWER LIFT RECLINER (XR)

The ultimate lift chair, with the touch of a button or toggle, your Lift-Recliner will smoothly and effortlessly lower you to a comfortable seated position or raise you to a standing position.

Recline-Sit-Stand

Put the power to sit, stand and recline smoothly and easily at your fingertips.

Zero Gravity Position

Elevates legs above the heart, improving blood circulation.

Legrest will not close when encountering an object in its path.