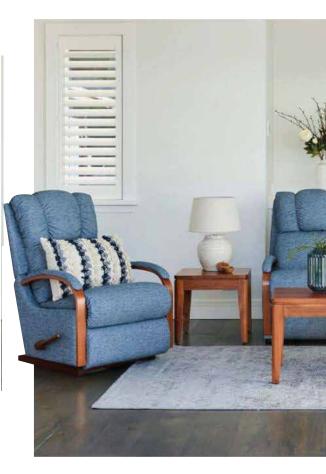

### T32-532 WALL RECLINING LOVESEAT

Enjoy double the comfort with our dual reclining loveseats. It can be place mere inches from a wall.

Stainless arm & Arc handle [Option]

DIMENSION: 57.5" W x 35" D x 40.5" H | Full Extension 66.5"

## 1-seat

Stainless arm & Arc handle [Option]

ROCKING RECLINER WITH ADJUSTABLE HEADREST

Incredibly adaptable to suit your needs with adjustable headrest on the recliners. To activate, gently push forward into any of the three locking positions.

Stainless arm [Option]