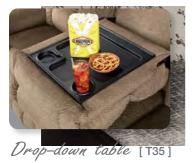

#### T35/P35 -360 WALL RECLINING SOFA WITH DROP-DOWN TABLE

Suitable for people who like to do many activities while they're on sofa. With a folding table feature in the middle seat, you can place things at your convenience. Available in manual [T35] or power [P35] system.

Drop-down table [ T35 / P35 ]