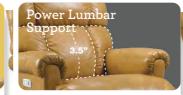

Side Control Panel

adia

tions.

a hom

Support 3.5"

Power Lumbar

To relieve lower back fatique and stiffness.

To maintain a perfect line of sight with proper support,