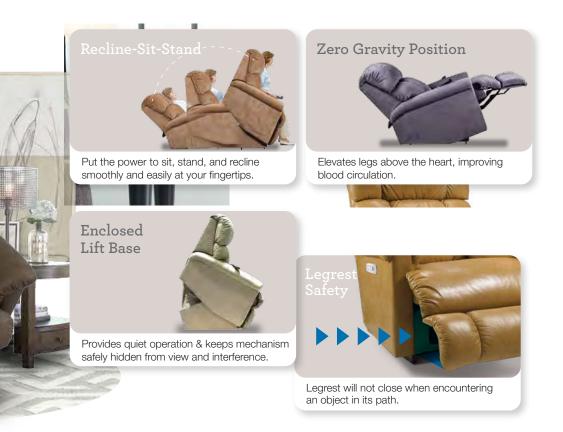

#### TPL-360 PLATINUM POWER LIFT RECLINER (XR)

The ultimate lift chair, with the touch of a button or toggle, your Lift-Recliner will smoothly and effortlessly lower you to a comfortable seated position or raise you to a standing position.

Recline-Sit-Stand

Put the power to sit, stand and recline smoothly and easily at your fingertips.

Zero Gravity Position

Elevates legs above the heart, improving blood circulation.

Legrest will not close when encountering an object in its path.

#### Side Control Panel

Superior frame design is quality engineered for lasting durability.

Legrest will not close when encountering an object in its path.