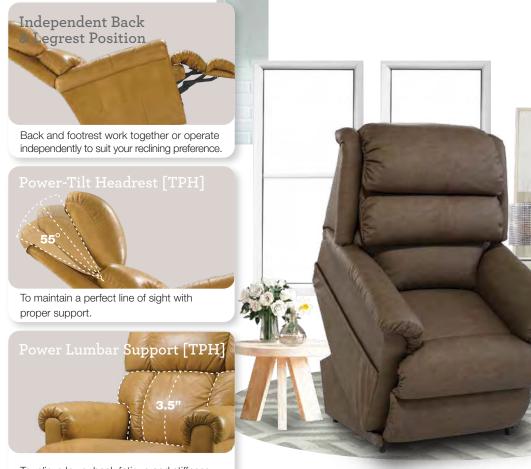

#### Independent Back & Legrest Position

## Features

Back and legrest adjust independently to suit your reclining preference.

Complete support to the entire body in all positions, even when reclining.

9V battery backup during a power outage.

Power-Tilt Headrest

To maintain a perfect line of sight with

To relieve lower back fatigue and stiffness.

Side Control Panel

Contains all adjustments with easy toggles. It comes with a home button, two memory positions, and a USB port.

DIMENSION: 33" W x 41" D x 42" H | Full Extension 65.5"

proper support.

Side Control Panel

adia

tions.

a hom

Support 3.5"

Power Lumbar

To relieve lower back fatique and stiffness.

To maintain a perfect line of sight with proper support,