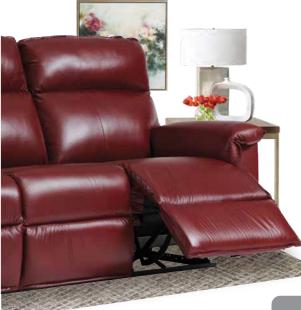

### T33-532 WALL RECLINING SOFA

La-Z-boy reclining sofas raise the bar on comfort by letting you raise your feet. Lean back in one of our reclining sofas and you'll never relax the same way again.

Independently adjust the left and right backs and legrests

DIMENSION: 80" W x 35" D x 40.5" H | Full Extension 66.5"