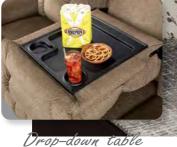

#### T35/P35 -360 WALL RECLINING SOFA WITH DROP-DOWN TABLE

Suitable for people who like to do many activities while they're on sofa. With a folding table feature in the middle seat, you can place things at your convenience. Available in manual [T35] or power [P35] system.

Drop-down table [ T35 / P35 ]

[T35/P35]

WITH DROP-DOWN TABLE

Suitable for people who like to do many activities while they're on sofa. With a folding table feature in the middle seat, you can place things at your convenience. Available in manual [T35] or power [P35] system.