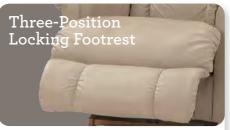

#### Independent Back & Legrest Position

#### Total Body & Lumbar Support

Complete support to the entire body in all positions, even when reclining.

Provides a choice of comfortable positions that lock in place for added safety and support.