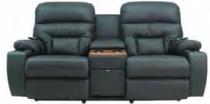

#### T35/P35 -360 WALL RECLINING SOFA WITH DROP-DOWN TABLE

Suitable for people who like to do many activities while they're on sofa. With a folding table feature in the middle seat, you can place things at your convenience. Available in manual [T35] or power [P35] system.

Drop-down table [ T35 / P35 ]