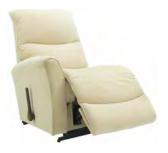

### 10T-360 ROCKING RECLINER

Rocking recliners are perfect for those looking to rock and recline, and with total body and lumbar support at all times.

Recline & Rock at the same time [10T/1PT]

### 10T-577 ROCKING RECLINER

Rocking recliners are perfect for those looking to rock and recline, and with total body and lumbar support at all times.

Recline & Rock at the same time [10T/1PT]